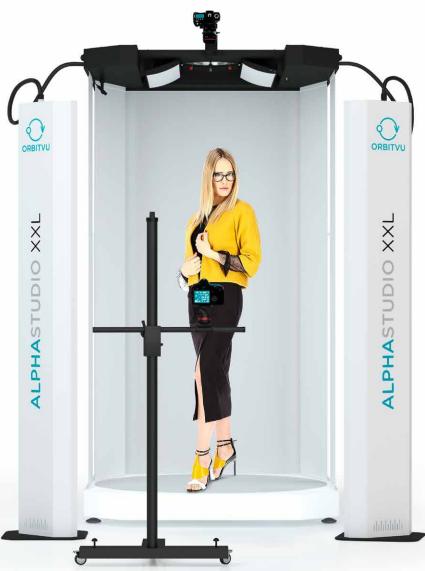

## **ALPHASTUDIO** XXL v2

AUTOMATED SOLUTION FOR STILL PHOTOGRAPHY, 360° AND VIDEO

**CUT COSTS** 

**INCREASE SALES** 

**SPEED UP WORKFLOW** 

## **ALPHASTUDIO** XXL v2

### THE SOLUTION FOR ALL YOUR IMAGING NEEDS

Designed to be easy-to-use, efficient and versatile, for products ranging from small to large items and even live models. Equipped with oversized LED lighting, the ALPHASTUDIO XXL ensures quality photography results for print, web and other marketing use.

### **Flexible**

- ► From small to large objects ranging from small electronics, tools, DIY through bags, shoes, fashion to live models
- ► For still images, flat (top) photography, ghost mannequin, 360 ° and Video
- ► Compatible with Canon
- ► Produces images for the web, print and marketing
- ► Integrated online marketing tools