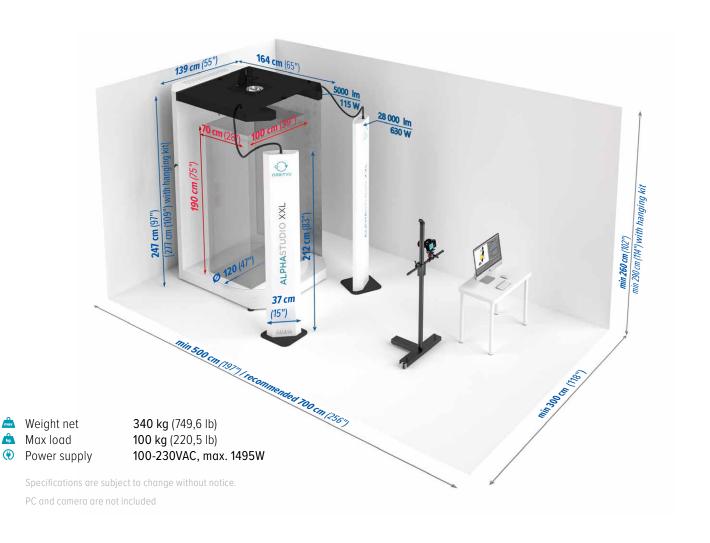

## Technical specifications

### **ALPHASTUDIO** XXL PRO v2

[order code 238H7]

### **ALPHASTUDIO** XXL v2

[order code 238H8]