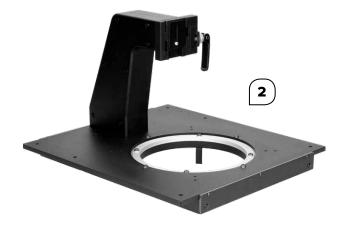

## 2. MOTORIZED HANGING KIT WITH TOP CAMERA SUPPORT [order code 238A16]

Motorized platform equipped with magnetic wire fixtures for hanging unstable objects such as handbags, 360° vertical shoe photography, and similar. Rotation of the platform is precisely synchronized with the turntable movement. Equipped with elevated top camera support and a large top opening allows capturing objects using an optimal focal length.

See example: www.orbitvu.com/hangingkit