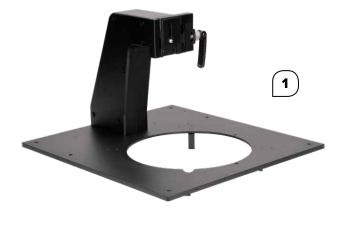

### 1. ELEVATED TOP CAMERA SUPPORT

[order code 238A14]

Elevated top camera support and a large top opening allows capturing objects using an optimal focal length.