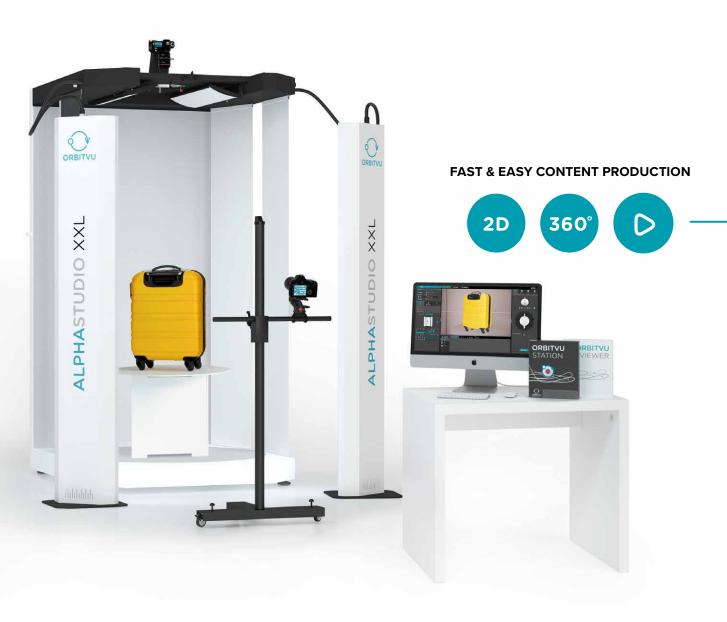

## **ALPHASTUDIO** XXL v2

AUTOMATED SOLUTION FOR STILL PHOTOGRAPHY, 360° AND VIDEO

**CUT COSTS** 

**INCREASE SALES** 

**SPEED UP WORKFLOW** 

### THE SOLUTION FOR ALL YOUR IMAGING NEEDS

Designed to be easy-to-use, efficient and versatile, for products ranging from small to large items and even live models. Equipped with oversized LED lighting, the ALPHASTUDIO XXL ensures quality photography results for print, web and other marketing use.

- ► Batch image capture and processing
- Multi-view image capture by up to 5 cameras
- ► Automatic background removal
- ► Direct image upload to your e-shop
- ▶ Web-ready photo in less than 3 sec.

## Easy to use

- ► Can be used by anyone
- ► Integrated camera and lighting control
- ► Automatic 360° image capture
- ► Predefined shooting profiles
- ► Multi-camera support
- ► Live View image preview before shooting