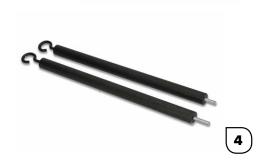

### **4. MANUAL HANGING KIT** [order code 238A1]

Holds-up unstable products or items which require hanging (e.g. bags, sports equipment, tools, etc.). Recommended for still images only.