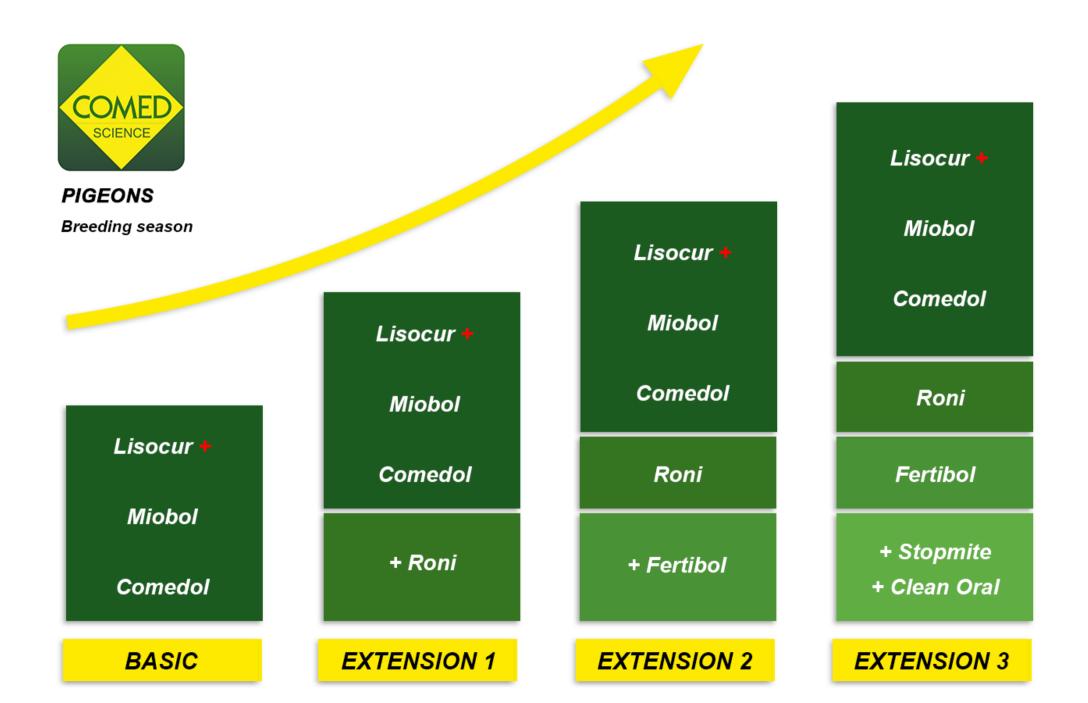

|             | Monday                        | Tuesday                       | Wednesday                             | Thursday                      | Friday                                | Saturday                      | Sunday                                | USE                                                                                                                         |
|-------------|-------------------------------|-------------------------------|---------------------------------------|-------------------------------|---------------------------------------|-------------------------------|---------------------------------------|-----------------------------------------------------------------------------------------------------------------------------|
| BASIC       | Lisocur•<br>Miobol<br>Comedol | Lisocur•<br>Miobol<br>Comedol | Lisocur <b>+</b><br>Miobol<br>Comedol | Lisocur•<br>Miobol<br>Comedol | Lisocur <b>+</b><br>Miobol<br>Comedol | Lisocur+<br>Miobol<br>Comedol | Lisocur <b>•</b><br>Miobol<br>Comedol | 15 ml per 2 l of water or<br>kg of feed<br>30 g (2 tablespoons) per<br>kg of feed<br>15 ml (1 tablespoon) per<br>kg of feed |
| EXTENSION 1 | Roni                          | Roni                          | Roni                                  | Roni                          | Roni                                  | Roni                          | Roni                                  | 10 g per 2 l of water<br>(the solution is slightly<br>cloudy) or per of kg feed                                             |
| EXTENSION 2 | Fertibol                      | Fertibol                      | Fertibol                              | Fertibol                      | Fertibol                              | Fertibol                      | Fertibol                              | 30 mi per kg of feed                                                                                                        |
| EXTENSION 3 | Stopmite<br>Clean Oral        | Stopmite<br>Clean Oral        | Stopmite<br>Clean Oral                | Stopmite<br>Clean Oral        | Stopmite<br>Clean Oral                | Stopmite<br>Clean Oral        | Stopmite<br>Clean Oral                | 25 g per kg of feed<br>1 ml - 5 ml per liter of<br>water                                                                    |