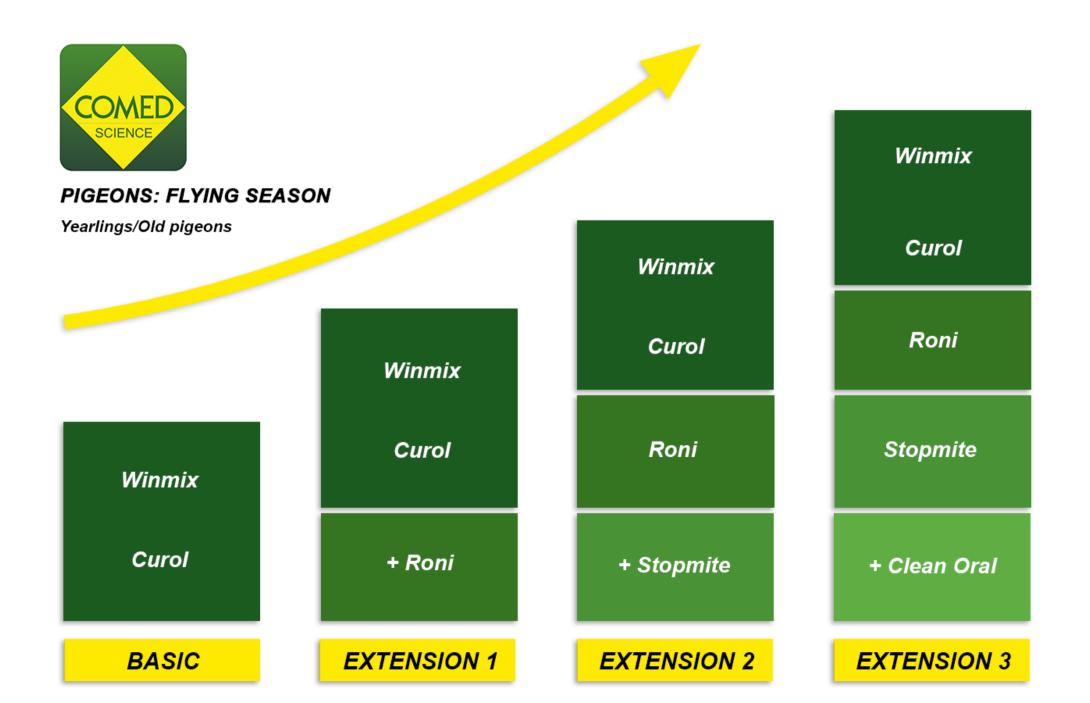

|             | Day 1           | Day 2           | Day 3           | Day 4           | Day 5            | Day 6           | Day 7           | USE                                                                             |
|-------------|-----------------|-----------------|-----------------|-----------------|------------------|-----------------|-----------------|---------------------------------------------------------------------------------|
| BASIC       | Winmix<br>Curol | Winmix<br>Curol | Winmix<br>Curol | Winmix<br>Curol | sketing          | Winmix<br>Curol | Winmix<br>Curol | 15 g (1 tablespoon)<br>per kg of feed<br>15 ml (1 tablespoon)<br>per kg of feed |
| EXTENSION 1 | Roni            | Roni            | Roni            | Roni            |                  | Roni            | Roni            | 10 g per 2 l of water<br>(the solution is slightly<br>cloudy) or per kg of feed |
| EXTENSION 2 | Stopmite        | Stopmite        | Stopmite        | Stopmite        | Day of basketing | Stopmite        | Stopmite        | 25 g per kg of feed                                                             |
| EXTENSION 3 | Clean oral      | Clean Oral      | Clean Oral      | Clean Oral      |                  | Clean Oral      | Clean Oral      | 1 ml - 5 ml per liter of<br>water                                               |