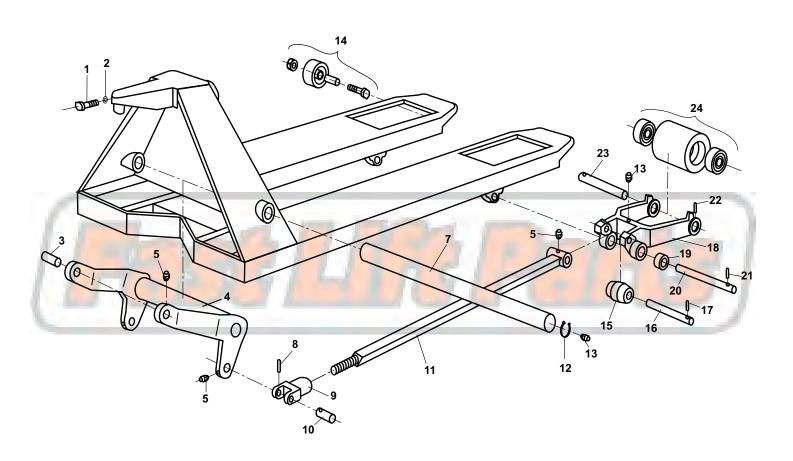

## Valu-Jack 5500-2 Frame

## 888-999-7715 Valu-Jack 5500-2 Frame

| Iter | m Part No. | Description                                        | lte | m Part No. | Description                                    |
|------|------------|----------------------------------------------------|-----|------------|------------------------------------------------|
| 1    | 55F42      | Bolt                                               | 15  | 55F23      | Exit Roller                                    |
| 2    | 55F41      | Washer                                             | 16  | 55F25      | Shaft                                          |
| 3    | 55F14      | Pin                                                | 17  | 55F24      | Roll Pin                                       |
| 4    | 55F43      | Lifting Link, 27" wide frame                       | 18  | 55F31      | Load Roller Bracket                            |
|      | 55F43-20.5 | Lifting Link, 20.5" wide frame                     | 19  | 55F28      | Intermediate Exit Roller                       |
| 5    | 55F22      | Lube Fitting                                       | 20  | 55F26      | Shaft                                          |
| 7    | 55F20      | Shaft, 27"" wide fork                              | 21  | 55F27      | Roll Pin                                       |
|      | 55F20-20.5 | Shaft, 27"wide fork                                | 22  | 55F30      | Roll Pin                                       |
| 8    | 55F16      | Roll Pin                                           | 23  | 55F29      | Shaft                                          |
| 9    | 55F17      | Rod Fitting , Clevis                               | 24  | 55F35      | Load Wheel Assembly, Ultra Poly 70D Black      |
| 10   | 55F18      | Pin                                                | -   |            | W/Bearings                                     |
| 11   | 55F19      | Push Rod, 48"Forks                                 | -   | 55F35N     | Load Wheel Assembly, White Nylon W/Bearings    |
|      | 55F19-36   | Push Rod, 36"Forks                                 |     | 55F35S     | Load Wheel Assembly, Steel W/Bearings          |
| 12   | 55F21      | Retaining Ring                                     | -   | GWK-VJ2-LW | Load Wheel Kit, (2) Ultra Poly Load Wheels 70D |
| 13   | 55F15      | Lube Fitting                                       | _   |            | W/Bearings, Axles & Fasteners                  |
| 14   | 55F36A     | Entry Roller Assy, Inc. Axle, Nut, Roller & Sleeve |     |            |                                                |
|      | 55F36      | Entry Roller                                       |     |            |                                                |