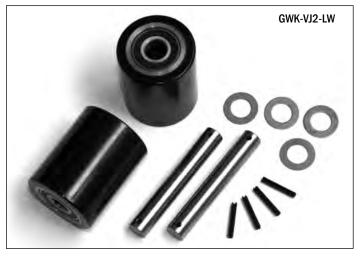

## 888-999-7715 Valu-Jack 5500-2 Frame

| Iter | m Part No. | Description                                        | lte | m Part No. | Description                                    |
|------|------------|----------------------------------------------------|-----|------------|------------------------------------------------|
| 1    | 55F42      | Bolt                                               | 15  | 55F23      | Exit Roller                                    |
| 2    | 55F41      | Washer                                             | 16  | 55F25      | Shaft                                          |
| 3    | 55F14      | Pin                                                | 17  | 55F24      | Roll Pin                                       |
| 4    | 55F43      | Lifting Link, 27" wide frame                       | 18  | 55F31      | Load Roller Bracket                            |
|      | 55F43-20.5 | Lifting Link, 20.5" wide frame                     | 19  | 55F28      | Intermediate Exit Roller                       |
| 5    | 55F22      | Lube Fitting                                       | 20  | 55F26      | Shaft                                          |
| 7    | 55F20      | Shaft, 27"" wide fork                              | 21  | 55F27      | Roll Pin                                       |
|      | 55F20-20.5 | Shaft, 27"wide fork                                | 22  | 55F30      | Roll Pin                                       |
| 8    | 55F16      | Roll Pin                                           | 23  | 55F29      | Shaft                                          |
| 9    | 55F17      | Rod Fitting , Clevis                               | 24  | 55F35      | Load Wheel Assembly, Ultra Poly 70D Black      |
| 10   | 55F18      | Pin                                                | -   |            | W/Bearings                                     |
| 11   | 55F19      | Push Rod, 48"Forks                                 | -   | 55F35N     | Load Wheel Assembly, White Nylon W/Bearings    |
|      | 55F19-36   | Push Rod, 36"Forks                                 |     | 55F35S     | Load Wheel Assembly, Steel W/Bearings          |
| 12   | 55F21      | Retaining Ring                                     | -   | GWK-VJ2-LW | Load Wheel Kit, (2) Ultra Poly Load Wheels 70D |
| 13   | 55F15      | Lube Fitting                                       | _   |            | W/Bearings, Axles & Fasteners                  |
| 14   | 55F36A     | Entry Roller Assy, Inc. Axle, Nut, Roller & Sleeve |     |            |                                                |
|      | 55F36      | Entry Roller                                       |     |            |                                                |

## Load Wheel Kit