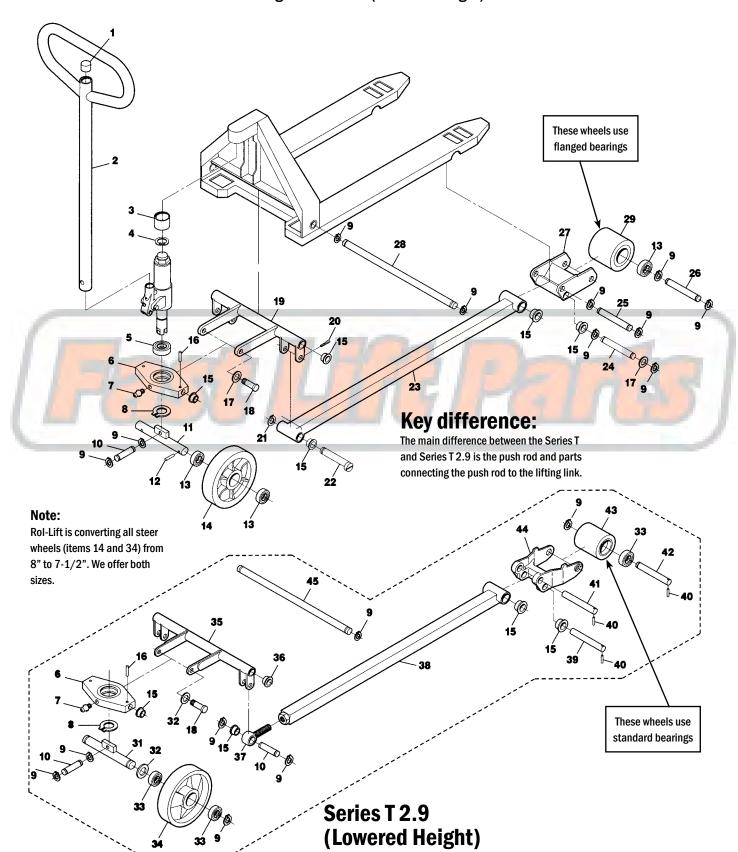

## **Rol-Lift Series T Frame**

Including Series T 2.9 (Lowered Height) Jacks

## **Rol-Lift Series T Frame**

Including Series T 2.9 (Lowered Height) Jacks

| Iten | n Part No.     | Description                                      |
|------|----------------|--------------------------------------------------|
| 1    | 3-27137        | Handle Plug                                      |
| 2    | 7-60017        | Handle Frame (Foot Control Models)               |
| 3    | 4-00103        | Bushing Weldment                                 |
| 4    | 3-11005        | Snap Ring                                        |
| 5    | 3-70001        | Traverse Bearing                                 |
| 6    | 4-00058        | Traverse                                         |
| 7    | 1-20002        | Grease Fitting                                   |
| 8    | 3-11002        | Snap Ring                                        |
| 9    | 3-11003        | Snap Ring (1mm Thick)                            |
|      | 3-11036        | Snap Ring (2mm Thick)                            |
| 10   | KIT-5144-TPTUM | Pin with Snap Rings                              |
| 11   | 7-60021        | Steer Wheel Axle                                 |
| 12   | 3-25801-06     | Roll Pin                                         |
| 13   | 3-70002        | Bearing (Flanged)                                |
|      | T-22-WA        | Bearing (Wet Application)                        |
| 14   | RL-32-HD       | Steer Wheel Assembly, Red Ultra-Poly On Aluminum |
|      |                | Hub W/ Bearings, 8" Diameter, Flanged Bearings   |
|      | RL-32-N        | Steer Wheel Assembly, Nylon W/ Flanged           |
|      |                | Bearings, 8" Diameter                            |
|      | RL-32-S        | Steer Wheel Assembly, Steel W/ Flanged           |
|      |                | Bearings, 8" Diameter                            |
| 15   | 3-27020        | Bushing, 3/4", Nylon                             |
| 16   | 3-25800-07     | Roll Pin                                         |
| 17   | 3-27021        | Washer                                           |
| 18   | 4-00107        | Shoulder Pin                                     |
| 19   | 7-61006-02     | Lifting Link, 27" Wide Jack, 7" Wide             |
|      |                | Forks (Ear Inset 3/4")                           |
|      | KIT-5037-TPTUM | Lifting Link, 27" Wide Jack, 6" Wide             |
|      |                | Forks (Ears Are Flush)                           |
| 20   | 3-04501-05     | Set Screw                                        |
| 21   | 3-11004        | Snap Ring                                        |
| 22   | 4-00308        | Eccentric Pin                                    |
| 23   | 7-60010-04     | Push Rod, 48" Forks                              |
| 24   | 4-61036        | Pivot Axle, 7" Wide Forks                        |
|      | 4-00102        | Pivot Axle, 6" Wide Forks                        |
| 25   | 4-61095        | Push Rod Axle, 7" Wide Forks                     |
|      | 4-00101        | Push Rod Axle, 6" Wide Forks                     |
| 26   | 4-00100        | Load Roller Axle                                 |
| 27   | 7-61005        | Load Roller Bracket, 7" Wide Forks               |
|      | 4-00089-HD     | Load Roller Bracket, 6" Wide Forks (Heavy Duty)  |

| oword Holghly Judio |                  |                                                          |  |
|---------------------|------------------|----------------------------------------------------------|--|
| Iten                | n Part No.       | Description                                              |  |
| 28                  | 4-00117-02       | Lifting Link Shaft, 27" Wide Jack                        |  |
| 29                  | 3-91003-A-D      | Load Roller Assembly, Red Ultra-Poly On Aluminum         |  |
|                     |                  | Hub W/ 4 Flanged Bearings, 6500# Capacity                |  |
|                     | RL-31            | Load Roller Assembly, Black Ultra-Poly On Steel          |  |
|                     |                  | Hub W/ Bearings, 3-1/4" Diameter, Flanged                |  |
|                     |                  | Bearings                                                 |  |
|                     | RL-31-N          | Load Roller Assembly, Nylon W/ Flanged                   |  |
|                     |                  | Bearings, 3-1/4" Diameter                                |  |
|                     | RL-31-S          | Load Roller Assembly, Steel W/ Flanged                   |  |
|                     |                  | Bearings, 3-1/4" Diameter                                |  |
|                     | RL-31-3          | Load Roller Assembly, Red Ultra-Poly On Aluminum         |  |
|                     |                  | Hub W/ Bearings, 3" Diameter, Flanged Bearings           |  |
|                     | RL-31-S-3        | Load Roller Assembly, Steel W/ Flanged                   |  |
|                     |                  | Bearings, 3" Dia.                                        |  |
| 31                  | KIT-5090-TPTUM   | Steer Wheel Axle Assembly (Includes item 9)              |  |
| 32                  | 3-10203          | Washer                                                   |  |
| 33                  | BRG-5000-TPTUM   | Bearing                                                  |  |
| 34                  | WHL-5012-TPTUM   | Steer Wheel Assembly, Poly On Nylon Hub                  |  |
|                     |                  | W/ Bearings, 7-1/2" Diameter, Flanged Bearings           |  |
| 35                  | LVB-5004-TPTUM   | Lifting Link, 27" Wide Jack                              |  |
| 36                  | BSH-5001-TPTUM   | Bushing                                                  |  |
| 37                  | PHR-5010-TPTUM   | Eye Bolt                                                 |  |
| 38                  | PHR-5004-TPTUM   | Push Rod, 48" Forks                                      |  |
| 39                  | PNB-5025-TPTUM   | Pivot Axle, 7" Wide Forks                                |  |
|                     | PNB-5020-TPTUM   | Pivot Axle, 6" Wide Forks                                |  |
| 40                  | 3-25801-06       | Roll Pin                                                 |  |
| 41                  | PNB-5019-TPTUM   | Push Rod Axle                                            |  |
| 42                  | KIT-5136-TPTUM   | Load Roller Axle                                         |  |
| 43                  | WHL-5013-TPTUM-D | Load Roller Assembly, Red Ultra-Poly On Aluminum         |  |
|                     |                  | $\hbox{Hub W/ Bearings, 3" Diameter, Standard Bearings}$ |  |
|                     | WHL-5013-TPTUM   | Load Roller Assembly, Black Ultra-Poly On Steel          |  |
|                     |                  | $\hbox{Hub W/ Bearings, 3" Diameter, Standard Bearings}$ |  |
|                     | WHL-5010-EPTUM   | Load Roller Assembly, Nylon W/ Bearings,                 |  |
|                     |                  | 3" Diameter, Standard Bearings                           |  |
|                     | WHL-5013-TPTUM-S | Load Roller Assembly, Steel W/ Bearings,                 |  |
|                     |                  | 3" Diameter, Standard Bearings                           |  |
| 44                  | BKT-5004-TPTUM   | Load Roller Bracket                                      |  |
| 45                  | KIT-5115-TPTUM   | Lifting Link Shaft, 27" Wide Jack                        |  |
|                     |                  |                                                          |  |
|                     |                  |                                                          |  |