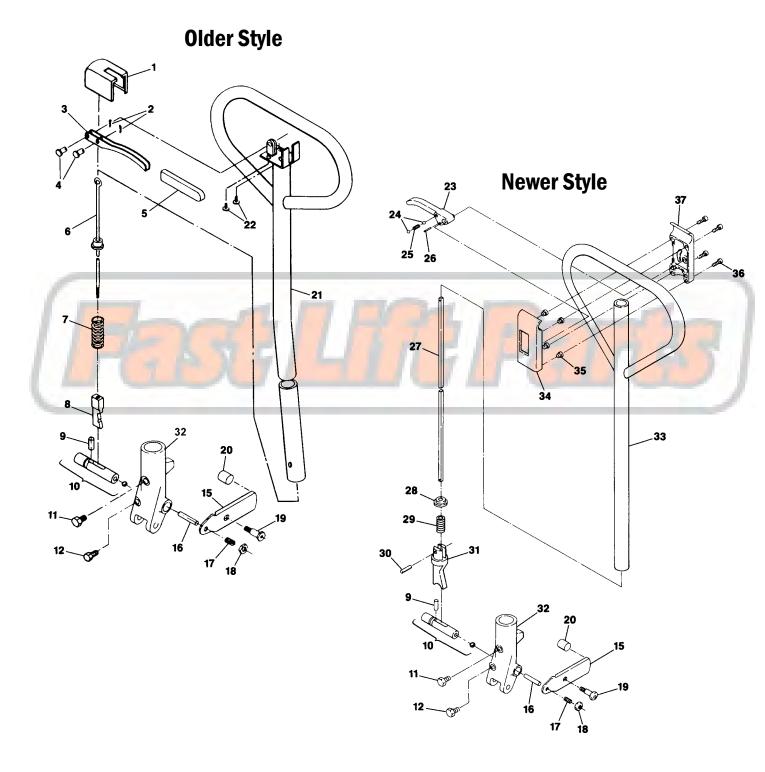

## Part Lift Pe 888-999-7715 www.fastliftparts.com **Rol-Lift Series T and E Hand Control Handle**

| Ite | m Part No.    | Description                                        | Ite | m Part No.     | Description                                   |
|-----|---------------|----------------------------------------------------|-----|----------------|-----------------------------------------------|
| 1   | Not Available | Plastic Cover                                      | 22  | 3-09998        | Screw                                         |
| 2   | 3-25500       | Cotter Pin                                         | 23  | 3-27133        | Control Lever                                 |
| 3   | Not Available | Control Lever                                      | 24  | 3-30000        | Ball                                          |
| 4   | 3-60000       | Pin                                                | 25  | 3-20017        | Spring                                        |
| 5   | Not Available | Control Lever Grip                                 | 26  | 3-25750-07     | Roll Pin                                      |
| 6   | 7-00008       | Control Rod                                        | 27  | 3-27166        | Control Rod                                   |
| 7   | 3-20001       | Spring                                             | 28  | 3-27134        | Spring Retainer                               |
| 8   | 3-27003       | Actuator                                           | 29  | 3-20016        | Spring                                        |
| 9   | 3-27010       | Pivot Shaft                                        | 30  | 3-25750-05     | Roll Pin                                      |
| 10  | 3-27163-S     | Pivot Shaft Assembly                               | 31  | 3-27138        | Actuator                                      |
| 11  | 3-02000-03    | Handle Bolt                                        | 32  | 4-60082        | Handle Socket (Hand Control Models)           |
| 12  | 3-04501-07    | Set Screw                                          |     | 4-60072        | Handle Socket (Foot Control Models)           |
| 15  | 7-30048       | Fulcrum Bar                                        | 33  | 7-60016        | Handle Frame                                  |
| 16  | Not Available | Glide Pin (No Longer Sold Separately, Use Item 10) |     | 8-60017        | Handle Assembly                               |
| 17  | 3-08006-04    | Adjusting Screw                                    |     | KIT-5072-TPTUM | Handle Assembly (Includes Items 9-12 & 23-33) |
| 18  | 3-50064       | Nut                                                | 34  | 3-27132        | Front Cover                                   |
| 19  | 3-00087-04    | Bolt                                               | 35  | 3-51001        | Spacer                                        |
| 20  | 4-00078       | Pin                                                | 36  | 3-00006-04     | Screw                                         |
| 21  | Not Available | Handle Assembly (See Item 33)                      | 37  | 3-27131        | Back Cover                                    |
|     |               |                                                    |     |                |                                               |