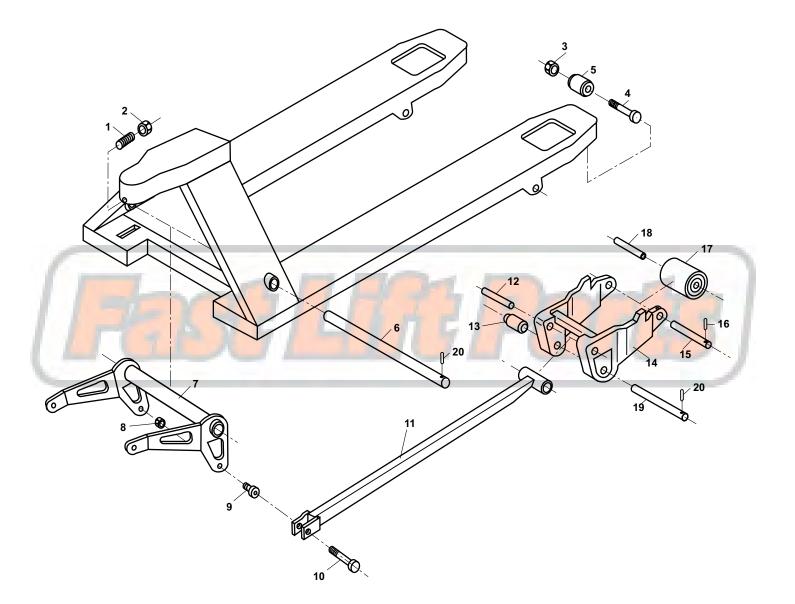

## **Pramac GS22 Frame**

| Item Part No. |             | Description                           |
|---------------|-------------|---------------------------------------|
| 1             | G022307     | Set Screw                             |
| 2             | G032308     | Nut                                   |
| 3             | G056103-N   | Nut                                   |
| 4             | G056103-B   | Bolt                                  |
| 5             | G056103     | Entry Roller                          |
| 6             | S0003035042 | Lifting Link Shaft, 27" Wide Jack     |
|               | S0003015038 | Lifting Link Shaft, 20-1/2" Wide Jack |
| 7             | S0013020079 | Lifting Link, 27" Wide Jack           |
|               | S0003020146 | Lifting Link, 20-1/2" Wide Jack       |
| 8             | G032312     | Nut                                   |
| 9             | S0003015006 | Eccentric                             |
| 10            | G022223     | Bolt                                  |

| Item Part No. |             | Description                               |
|---------------|-------------|-------------------------------------------|
|               |             |                                           |
|               | S0012200157 | Push Rod, 42" Forks                       |
|               | S0012200159 | Push Rod, 48" Forks                       |
| 12            | S0002205038 | Push Rod Axle                             |
| 13            | G056391     | Exit Roller                               |
| 14            | S0012201004 | Load Roller Bracket                       |
| 15            | S0002205039 | Load Roller Axle                          |
| 16            | G044307     | Roll Pin                                  |
| 17            | S0002010328 | Load Roller Assembly, Black Ultra-Poly On |
|               |             | Steel Hub W/ Bearings                     |
| 18            | S0002206023 | Bushing                                   |
| 19            | S0002205040 | Pivot Axle                                |
| 20            | G044312     | Roll Pin                                  |