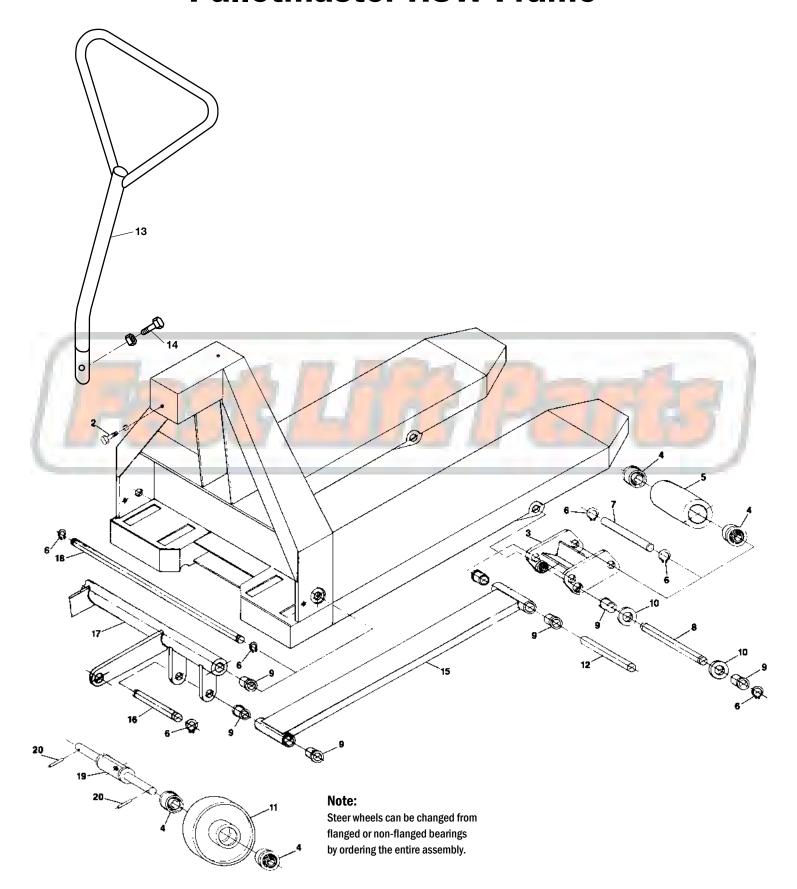

## **Palletmaster HSW Frame**

| ltei | n Part No.    | Description                                      |
|------|---------------|--------------------------------------------------|
| 2    | 00.30         | Screw and Washer                                 |
| 3    | 01.01         | Load Roller Bracket with Bushings                |
| ļ    | 01.03         | Bearing (Newer Style, No Flange)                 |
|      | 01.04         | Bearing (Older Style, Flanged)                   |
|      | 01.05-A-D     | Load Roller Assembly, Red Ultra-Poly On          |
|      |               | Aluminum Hub W/ Bearings                         |
|      | 01.05-A       | Load Roller Assembly, Black Ultra-Poly On        |
|      |               | Steel Hub W/ Bearings                            |
|      | 01.05-N-A     | Load Roller Assembly, Nylon W/ Bearings          |
|      | 01.05-A-FB    | Load Roller Assembly, Red Ultra-Poly On Aluminum |
|      |               | Hub W/ Bearings (Flanged Bearings)               |
|      | 01.05-FB      | Load Roller Assembly, Black Ultra-Poly On        |
|      |               | Steel Hub W/ Bearings (Flanged Bearings)         |
|      | 01.07         | Snap Ring                                        |
|      | 01.08         | Load Roller Axle                                 |
|      | 01.10         | Pivot Axle                                       |
|      | 01.11         | Bushing                                          |
| )    | 01.12         | Washer                                           |
| L    | 01.13-A-HD    | Steer Wheel Assembly, Red Ultra-Poly On          |
|      |               | Aluminum Hub W/ Bearings                         |
|      | 01.13-A-ST    | Steer Wheel Assembly, Poly On Nylon Hub          |
|      |               | W/ Bearings                                      |
|      | 01.13-N-A     | Steer Wheel Assembly, Nylon W/ Bearings          |
|      | 01.13-A-FB-HD | Steer Wheel Assembly, Red Ultra-Poly On Aluminum |

Hub W/ Bearings (Flanged Bearings)

| Item Part No.       |       | Description                       |  |  |
|---------------------|-------|-----------------------------------|--|--|
| 12                  | 01.14 | Push Rod Axle                     |  |  |
| 13                  | 01.22 | Handle                            |  |  |
| 14                  | 01.23 | Handle Bolt and Nut               |  |  |
| 15                  | 03.00 | Push Rod, 48" Forks               |  |  |
| 16                  | 03.07 | Pin                               |  |  |
| 17                  | 04.00 | Lifting Link, 27" Wide Jack       |  |  |
| 18                  | 04.04 | Lifting Link Shaft, 27" Wide Jack |  |  |
| 19                  | A1    | Steer Wheel Axle                  |  |  |
| 20                  | A11   | Roll Pin                          |  |  |
| BRAKE PARTS (Below) |       |                                   |  |  |