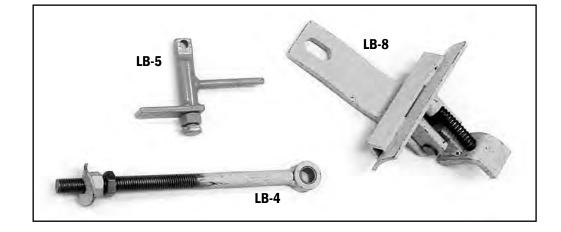

| Divite i / itito (Bolow) |                             |
|--------------------------|-----------------------------|
| LB-1                     | Bushing                     |
| LB-2                     | Mounting Pin                |
| LB-3                     | Snap Ring                   |
| LB-4                     | Threaded Eyebolt Assembly   |
| LB-5                     | Locking Lever Mounting Yoke |
| LB-6                     | Locking Lever               |
| LB-7                     | Spring                      |
| LB-8                     | Shoe Assembly               |
| LB-8-A                   | Brake Shoe                  |
| LB-8-B                   | Hinge Bracket               |
| LB-8-C                   | Shoe Spring                 |
|                          |                             |