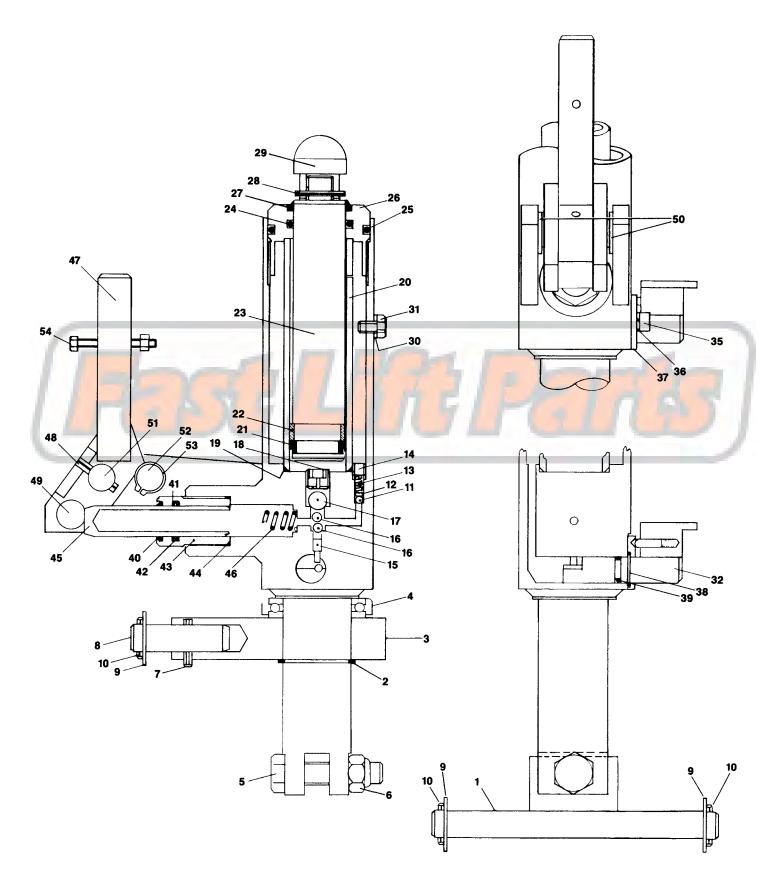

## 888-999-7715 **Palletmaster HSW Hydraulic Unit**

| Iter | n  | Part No.      | Description                                | Iter |     | Part No.  | Description                       |
|------|----|---------------|--------------------------------------------|------|-----|-----------|-----------------------------------|
| 1    |    | A1            | Steer Wheel Axle                           | 30   | A B | L19       | Washer                            |
| 2    |    | A2            | Snap Ring                                  | 31   |     | L20       | Filler Plug                       |
| 3    |    | A3            | Traverse                                   | 32   |     | F1        | Foot Pedal                        |
| 4    |    | A4            | Traverse Bearing                           | 35   |     | F4        | Bolt, 3/8"                        |
| 5    |    | A5            | Bolt                                       |      |     | F4-5      | Bolt, 5/16"                       |
| 6    |    | A6            | Nut                                        | 36   |     | F5        | Lock Washer                       |
| 7    |    | A7            | Roll Pin                                   |      |     | F5-5      | Lock Washer                       |
| 8    |    | A8            | Pin                                        | 37   |     | F6        | Detent Plate, 3/8"                |
| 9    |    | A9            | Washer                                     |      |     | F6-5      | Detent Plate, 5/16"               |
| 10   |    | A11           | Roll Pin                                   | 38   |     | F7        | Snap Ring                         |
| 11   | Α  | L1            | Ball                                       | 39   | ΑB  | F8        | 0-Ring                            |
| 12   |    | Not Available | Insert (No Longer Needed)                  | 40   | AB  | P1        | Scraper                           |
| 13   | Α  | L2            | Spring                                     | 41   | ΑB  | P2        | Back-Up Ring                      |
| 14   |    | L3            | Relief Valve                               | 42   | ΑB  | Р3        | O-Ring                            |
| 15   | Α  | L4            | Release Pin                                | 43   |     | Р4        | Sleeve                            |
| 16   | Α  | L5            | Ball                                       | 44   | AB  | Р5        | 0-Ring                            |
| 17   | Α  | L6            | Ball                                       | 45   | Α   | P6        | Piston                            |
| 18   |    | L7            | Flow Valve                                 | 46   | AB  | Р7        | Spring                            |
| 19   | ΑB | L8            | 0-Ring                                     | 47   |     | P8        | Handle Bracket                    |
| 20   |    | L9            | Sleeve                                     | 48   |     | Р9        | Roll Pin                          |
| 21   | ΑB | L10           | U-Cup                                      | 49   |     | P10       | Roller                            |
| 22   | Α  | L11           | Bushing                                    | 50   | ΑB  | P11       | Bushing                           |
| 23   |    | L12           | Ram (Older Style, Serial #00043 and Lower) | 51   |     | P12       | Pin                               |
|      |    | L12A          | Ram                                        | 52   |     | P13       | Stop Shaft                        |
| 24   | ΑB | L13           | 0-Ring                                     | 53   |     | P14       | Snap Ring                         |
| 25   | AB | L14           | 0-Ring                                     | 54   |     | 01.23     | Handle Bolt and Nut               |
| 26   |    | L15           | Top Nut                                    |      |     |           |                                   |
| 27   | ΑB | L16           | Scraper                                    | KITS | Α   | HSW-SUPER | Super Seal Kit                    |
| 28   |    | L17           | Roll Pin                                   | KITS | В   | HSW       | Seal Kit                          |
| 29   |    | L18           | Top Pivot (Older Style, Serial #00043 and  |      |     |           |                                   |
|      |    |               | Lower)                                     |      |     | HU PM HSW | Rebuilt Hydraulic Unit - Exchange |