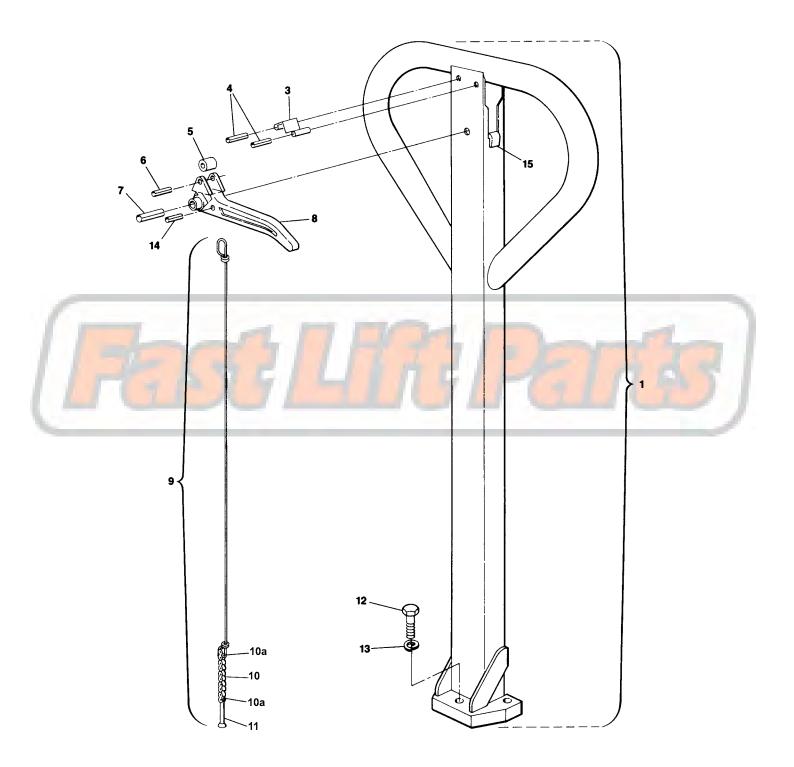

## **Multiton TM, M and J Handle**

| Item Part No. |          | Description                    |
|---------------|----------|--------------------------------|
| 1             | 38587-HD | Handle Assembly, Complete      |
| 3             | 38597    | Handle Spring                  |
| 4             | 0575901  | Roll Pin                       |
| 5             | 38596    | Cam                            |
| 6             | 05759015 | Roll Pin                       |
| 7             | 05759016 | Roll Pin                       |
| 8             | 40128    | Control Lever                  |
| 9             | 90144    | Control Rod and Chain Assembly |

| Item Part No. |            | Description     |  |
|---------------|------------|-----------------|--|
| 10            | 40794-001B | Chain           |  |
| 10a           | 38599-001  | Master Link     |  |
| 11            | 90181      | Chain Connector |  |
| 12            | 04059078   | Bolt            |  |
| 13            | 192182     | Lock Washer     |  |
| 14            | 05759019   | Roll Pin        |  |
| 15            | 901900-001 | Rubber Cushion  |  |