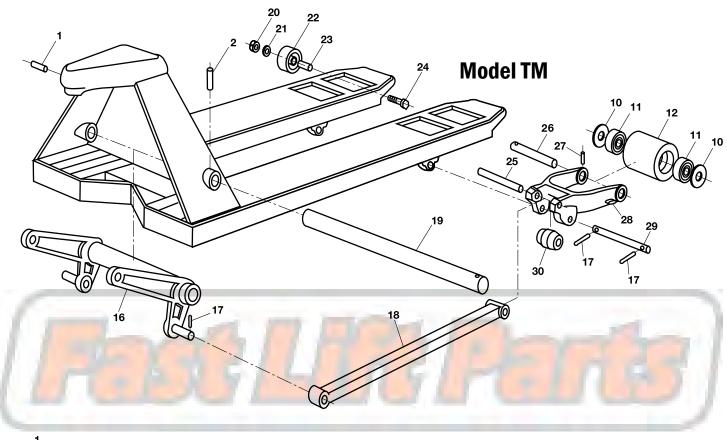

## **Multiton TM and J Frame**

| Item Part No. |           | Description                                       |
|---------------|-----------|---------------------------------------------------|
| 1             | 05750211  | Roll Pin                                          |
| 2             | 05759016  | Roll Pin                                          |
| 3             | 91607-9   | Lifting Link, 27" Wide Jack                       |
| 4             | 05750220  | Roll Pin                                          |
| 5             | 91610-9   | Push Rod, 48" Forks                               |
| 6             | 90150     | Lifting Link Shaft, 27" Wide Jack                 |
| 7             | 91605     | Push Rod Axle                                     |
| 8             | 91644     | Load Roller Axle                                  |
| 9             | 91626-1   | Load Roller Bracket (Left)                        |
| 10            | 18968     | Washer                                            |
| 11            | 06450071  | Bearing                                           |
| 12            | 91619-A-D | Load Roller Assembly, Red Ultra-Poly On           |
|               |           | Aluminum Hub W/ Bearings                          |
|               | 91619-A   | Load Roller Assembly, Black Ultra-Poly On         |
|               |           | Steel Hub W/ Bearings                             |
|               | 91619-S   | Load Roller Assembly, Steel W/ Bearings           |
|               | 90317-A   | Load Roller Assembly, Nylon W/ Bearings           |
|               | 90332-A   | Tandem Load Roller Assembly, Poly On Steel        |
|               |           | W/ Bearings                                       |
|               | GWK-TM-LW | Load Wheel Kit, (2) Black Ultra-Poly (70D), Load  |
|               |           | Roller Assemblies, W/ Bearings, Axles & Fasteners |

| Item Part No. |            | Description                       |
|---------------|------------|-----------------------------------|
| 13            | 91626-2    | Load Roller Bracket (Right)       |
| 14            | 91604      | Pivot Axle                        |
| 16            | 95212-9    | Lifting Link, 27" Wide Jack       |
| 17            | 200013-510 | Roll Pin                          |
| 18            | 95213      | Push Rod, 48" Forks               |
| 19            | 95250-15   | Lifting Link Shaft, 27" Wide Jack |
| 20            | 0535001    | Nut                               |
| 21            | 0565005    | Lock Washer                       |
| 22            | 40197      | Entry Roller                      |
| 23            | 40196      | Sleeve                            |
| 24            | 0405012    | Bolt                              |
| 25            | 38688      | Push Rod Axle                     |
| 26            | 38686      | Load Roller Axle                  |
| 27            | 05759011   | Roll Pin                          |
| 28            | 95289      | Load Roller Bracket               |
| 29            | 38582      | Pivot Axle                        |
| 30            | 90350      | Exit Roller                       |
|               | 90113-A    | Brake Cable Assembly (Not Shown)  |

Note: Wheel Kit for use with Model TM only