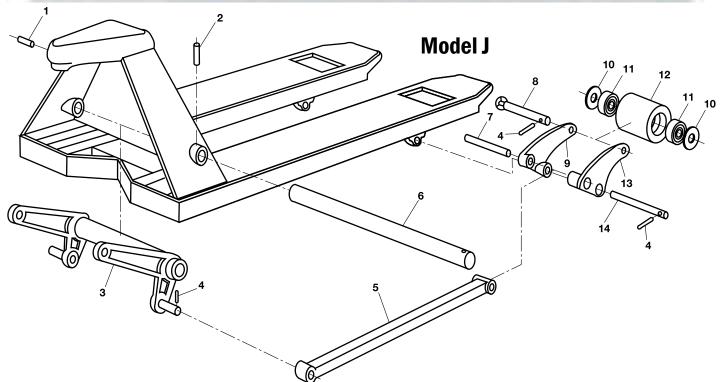

## **Multiton TM and J Frame**

| Item Part No. |           | Description                                       |
|---------------|-----------|---------------------------------------------------|
| 1             | 05750211  | Roll Pin                                          |
| 2             | 05759016  | Roll Pin                                          |
| 3             | 91607-9   | Lifting Link, 27" Wide Jack                       |
| 4             | 05750220  | Roll Pin                                          |
| 5             | 91610-9   | Push Rod, 48" Forks                               |
| 6             | 90150     | Lifting Link Shaft, 27" Wide Jack                 |
| 7             | 91605     | Push Rod Axle                                     |
| 8             | 91644     | Load Roller Axle                                  |
| 9             | 91626-1   | Load Roller Bracket (Left)                        |
| 10            | 18968     | Washer                                            |
| 11            | 06450071  | Bearing                                           |
| 12            | 91619-A-D | Load Roller Assembly, Red Ultra-Poly On           |
|               |           | Aluminum Hub W/ Bearings                          |
|               | 91619-A   | Load Roller Assembly, Black Ultra-Poly On         |
|               |           | Steel Hub W/ Bearings                             |
|               | 91619-S   | Load Roller Assembly, Steel W/ Bearings           |
|               | 90317-A   | Load Roller Assembly, Nylon W/ Bearings           |
|               | 90332-A   | Tandem Load Roller Assembly, Poly On Steel        |
|               |           | W/ Bearings                                       |
|               | GWK-TM-LW | Load Wheel Kit, (2) Black Ultra-Poly (70D), Load  |
|               |           | Roller Assemblies, W/ Bearings, Axles & Fasteners |

| Item Part No. |            | Description                       |
|---------------|------------|-----------------------------------|
| 13            | 91626-2    | Load Roller Bracket (Right)       |
| 14            | 91604      | Pivot Axle                        |
| 16            | 95212-9    | Lifting Link, 27" Wide Jack       |
| 17            | 200013-510 | Roll Pin                          |
| 18            | 95213      | Push Rod, 48" Forks               |
| 19            | 95250-15   | Lifting Link Shaft, 27" Wide Jack |
| 20            | 0535001    | Nut                               |
| 21            | 0565005    | Lock Washer                       |
| 22            | 40197      | Entry Roller                      |
| 23            | 40196      | Sleeve                            |
| 24            | 0405012    | Bolt                              |
| 25            | 38688      | Push Rod Axle                     |
| 26            | 38686      | Load Roller Axle                  |
| 27            | 05759011   | Roll Pin                          |
| 28            | 95289      | Load Roller Bracket               |
| 29            | 38582      | Pivot Axle                        |
| 30            | 90350      | Exit Roller                       |
|               | 90113-A    | Brake Cable Assembly (Not Shown)  |