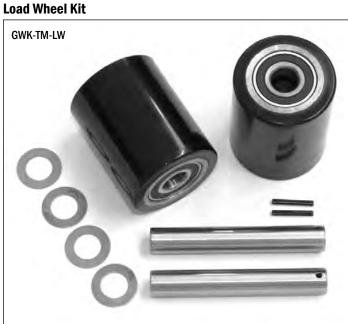

## **Multiton TM and J Frame**

| Item Part No. |           | Description                                       |
|---------------|-----------|---------------------------------------------------|
| 1             | 05750211  | Roll Pin                                          |
| 2             | 05759016  | Roll Pin                                          |
| 3             | 91607-9   | Lifting Link, 27" Wide Jack                       |
| 4             | 05750220  | Roll Pin                                          |
| 5             | 91610-9   | Push Rod, 48" Forks                               |
| 6             | 90150     | Lifting Link Shaft, 27" Wide Jack                 |
| 7             | 91605     | Push Rod Axle                                     |
| 8             | 91644     | Load Roller Axle                                  |
| 9             | 91626-1   | Load Roller Bracket (Left)                        |
| 10            | 18968     | Washer                                            |
| 11            | 06450071  | Bearing                                           |
| 12            | 91619-A-D | Load Roller Assembly, Red Ultra-Poly On           |
|               |           | Aluminum Hub W/ Bearings                          |
|               | 91619-A   | Load Roller Assembly, Black Ultra-Poly On         |
|               |           | Steel Hub W/ Bearings                             |
|               | 91619-S   | Load Roller Assembly, Steel W/ Bearings           |
|               | 90317-A   | Load Roller Assembly, Nylon W/ Bearings           |
|               | 90332-A   | Tandem Load Roller Assembly, Poly On Steel        |
|               |           | W/ Bearings                                       |
|               | GWK-TM-LW | Load Wheel Kit, (2) Black Ultra-Poly (70D), Load  |
|               |           | Roller Assemblies, W/ Bearings, Axles & Fasteners |

Note: Wheel Kit for use with Model TM only