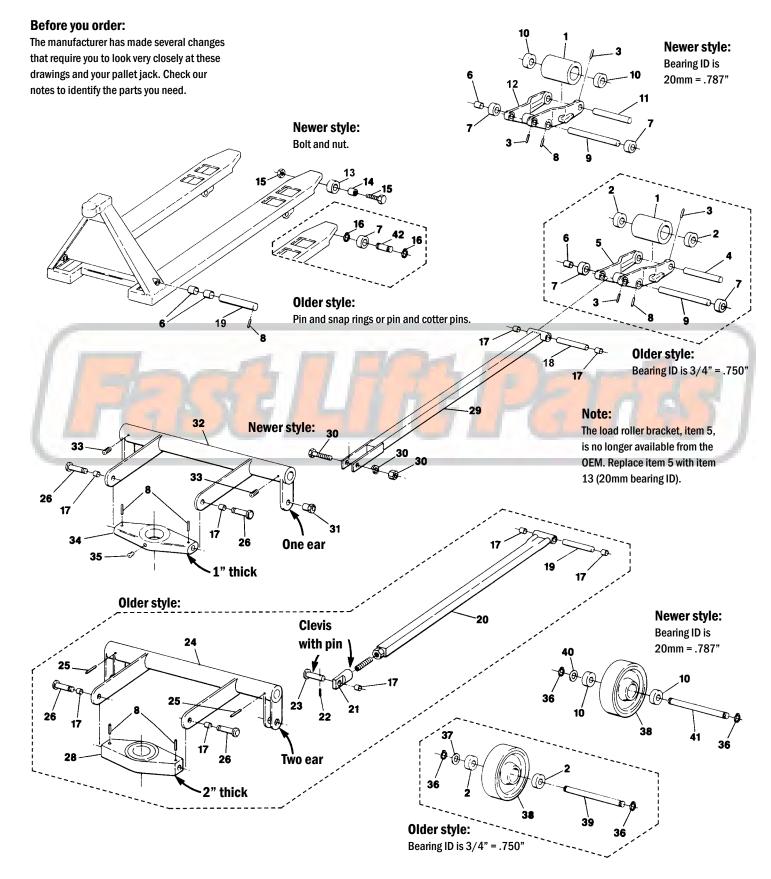

## **Mobile ML55 Frame**

| 100 | in Faitino.   | Description                                           |
|-----|---------------|-------------------------------------------------------|
| 1   | 203/210-A-D   | Load Roller Assembly, Red Ultra-Poly On               |
|     |               | Aluminum Hub W/ Bearings, 3/4" ID Bearing             |
|     | 203/210-A     | Load Roller Assembly, Black Ultra-Poly On             |
|     |               | Steel Hub W/ Bearings, 3/4" ID Bearing                |
|     | 204/210-A     | Load Roller Assembly, Nylon W/ Bearings,              |
|     |               | 3/4" ID Bearing                                       |
|     | 200/210-A     | Load Roller Assembly, Steel W/ Bearings,              |
|     |               | 3/4" ID Bearing                                       |
|     | 203/210-1-A-D | Load Roller Assembly, Red Ultra-Poly On               |
|     |               | Aluminum Hub W/ Bearings, 20mm ID Bearings            |
|     | 203/210-1-A   | Load Roller Assembly, Black Ultra-Poly On             |
|     |               | Steel Hub W/ Bearings, 20mm ID Bearings               |
|     | 204/210-1-A   | Load Roller Assembly, Nylon W/ Bearings,              |
|     |               | 20mm ID Bearing                                       |
|     | 200/210-1-A   | Load Roller Assembly, Steel W/ Bearings,              |
|     |               | 20mm ID Bearing                                       |
|     | GWK-ML55-LW   | Load Wheel Kit, (2) Ultra-Poly Load Roller Assemblies |
|     |               | W/ Bearings, Axles and Fasteners 20mm ID Bearing      |
| 2   | 210           | Bearing, 3/4" ID                                      |
| 3   | 404           | Roll Pin                                              |
| 4   | 211           | Load Roller Axle, 3/4" Bearing (Older Style)          |
| 5   | 400           | Load Roller Bracket,                                  |
|     |               | Replace W/ Item 12                                    |
| 6   | 610           | Bushing                                               |
| 7   | 402           | Entry or Exit Roller                                  |
| 8   | 609           | Roll Pin                                              |
| 9   | 214           | Pivot Axle                                            |
| 10  | 210-1         | Bearing, 20mm ID                                      |
| 11  | 211-1         | Load Roller Axle, 20mm Bearing (Older Style)          |
| 12  | 400-1         | Load Roller Bracket (Newer Style)                     |
| 13  | 300           | Entry Roller                                          |
| 14  | 311           | Bushing                                               |
| 15  | 310           | Bolt and Nut                                          |
| 16  | 2050          | Snap Ring                                             |
|     | 303           | Cotter Pin (Not Shown)                                |
| 17  | 606           | Bushing                                               |
| 18  | 515           | Push Rod Axle                                         |
| 19  | 611           | Lifting Link Shaft (Older Style)                      |
|     | 611-1         | Lifting Link Shaft (Newer Style)                      |
| 20  | 500           | Push Rod, 36" Forks                                   |
|     | 501           | Push Rod, 42" Forks                                   |
|     | 502           | Push Rod, 48" Forks                                   |

## 888-999-7715 **Mobile ML55 Frame**

| lter | n Part No.     | Description                                       |
|------|----------------|---------------------------------------------------|
| 21   | 520            | Clevis                                            |
| 22   | 404            | Roll Pin                                          |
| 23   | 512            | Pin                                               |
| 24   | 650            | Lifting Link, 20-1/2" Wide Jack                   |
|      | 651            | Lifting Link, 27" Wide Jack                       |
| 25   | 612            | Roll Pin                                          |
| 26   | 605            | Shoulder Pin                                      |
| 28   | 2009           | Traverse (2" Thick)                               |
| 29   | 505            | Push Rod, 48" Forks (Newer Style)                 |
| 30   | 526            | Bolt, Nut and Washer                              |
| 31   | 525            | Eccentric                                         |
| 32   | 655            | Lifting Link, 20-1/2" Wide Jack                   |
|      | 656            | Lifting Link, 27" Wide Jack                       |
| 33   | 2053           | Set Screw                                         |
| 34   | 657            | Traverse (1" Thick)                               |
| 35   | 658            | Grease Fitting                                    |
| 36   | 2050           | Snap Ring                                         |
| 37   | 103            | Washer                                            |
| 38   | 101/210-A-HD   | Steer Wheel Assembly, Red Ultra-Poly On           |
|      |                | Aluminum Hub W/ Bearings, 3/4" ID Bearing         |
|      | 101/210-A-ST   | Steer Wheel Assembly, Poly On Nylon Hub           |
|      |                | W/ Bearings, 3/4" ID Bearing                      |
|      | 100/210-A      | Steer Wheel Assembly, Steel W/ Bearings,          |
|      |                | 3/4" ID Bearing                                   |
|      | 101/210-1-A-HD | Steer Wheel Assembly, Red Ultra-Poly On           |
|      |                | Aluminum Hub W/ Bearings, 20mm ID Bearings        |
|      | 101/210-1-A-ST | Steer Wheel Assembly, Poly On Nylon Hub           |
|      |                | W/ Bearings, 20mm ID Bearings                     |
|      | 100/210-1-A    | Steer Wheel Assembly, Steel W/ Bearings,          |
|      |                | 20mm ID Bearing                                   |
|      | GWK-ML55-CK    | Complete Wheel Kit, (2) Ultra-Poly Load Roller    |
|      |                | Assemblies (70D), (2) Poly Steer Wheel Assemblies |
|      |                | W/ Bearings, Axles & Fasteners                    |
| 39   | 104            | Steer Wheel Axle, 3/4" Diameter                   |
| 40   | 103-1          | Washer                                            |
| 41   | 104-1          | Steer Wheel Axle, 20mm Diameter                   |
| 42   | 302            | Pin (Snap Ring Style)                             |