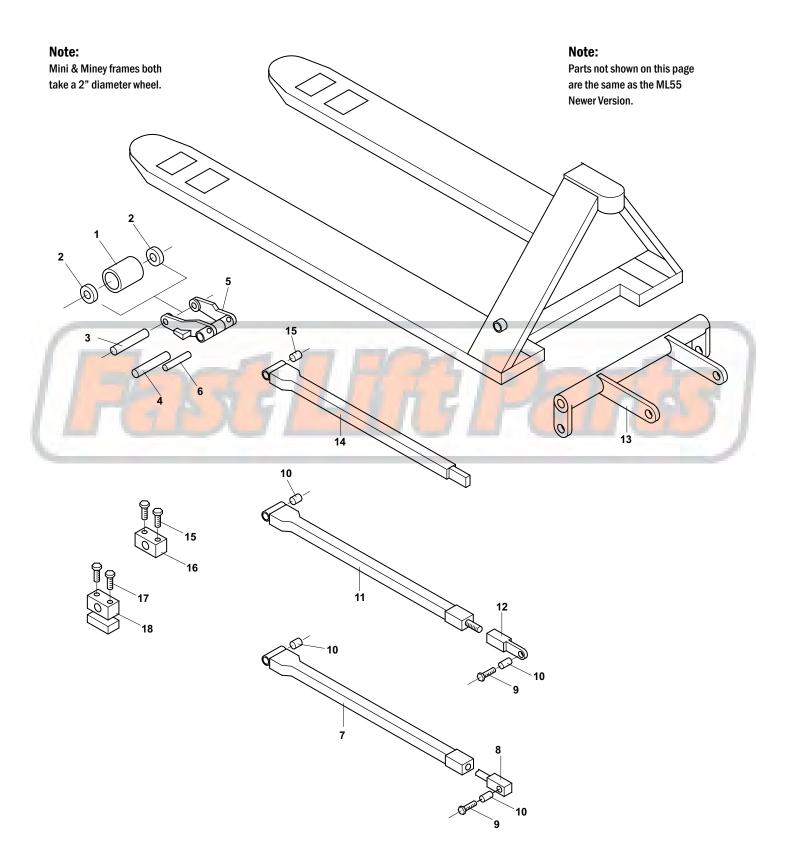

## **Mobile ML45 Mini & Miney Frame**

## **Mobile ML45 Mini & Miney Frame**

| Item Part No. |          | Description                               |
|---------------|----------|-------------------------------------------|
| 1             | M200-S-A | Load Roller Assembly, Steel W/Bearings    |
|               | 203M-A   | Load Roller Assembly, Black Ultra-Poly On |
|               |          | Steel Hub W/ Bearings                     |
| 2             | M210     | Bearing                                   |
| 3             | M211     | Axle                                      |
| 4             | M214     | Pivot Axle                                |
| 5             | M400     | Load Wheel Bracket                        |
| 6             | M515     | Pin                                       |
| 7             | M500-1   | MK2 Push Rod, 36" Forks                   |
|               | M501-1   | MK2 Push Rod, 42" Forks                   |
|               | M502-1   | MK2 Push Rod, 48" Forks                   |
| 8             | M520     | Clevis                                    |
| 9             | M605     | Pin                                       |
| 10            | M606     | Bushing                                   |

| Iter | m Part No. | Description                   |  |
|------|------------|-------------------------------|--|
| 11   | M500-2     | MK3 Push Rod, 36" Forks       |  |
|      | M501-2     | MK3 Push Rod, 42" Forks       |  |
|      | M502-2     | MK3 Push Rod, 48" Forks       |  |
| 12   | M521       | Clevis                        |  |
| 13   | M650       | Lifting Link, 20.5" Wide Jack |  |
|      | M651       | Lifting Link, 27" Wide Jack   |  |
|      | M652       | Lifting Link, 32" Wide Jack   |  |
| 14   | M500       | Push Rod, 36" Forks           |  |
|      | M501       | Push Rod, 42" Forks           |  |
|      | M502       | Push Rod, 48" Forks           |  |
| 15   | M551       | Screw                         |  |
| 16   | M551-1     | Pillar Block                  |  |
| 17   | M550       | Screw                         |  |
| 18   | M550-1     | Pillar Block                  |  |