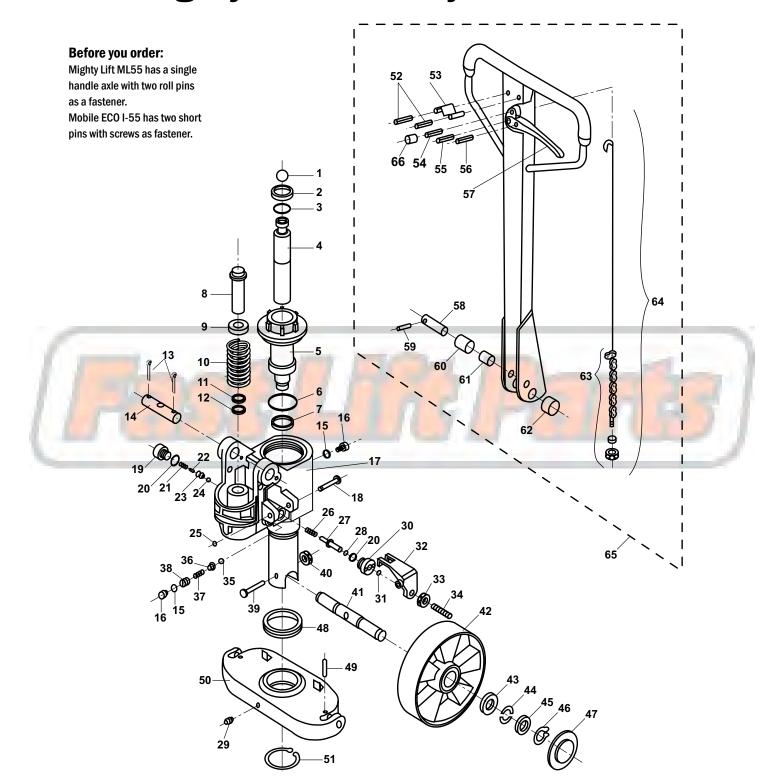

## Mighty Lift ML55 Hydraulic Unit

## Mighty Lift ML55 Hydraulic Unit

| Item |   | Part No. | Description              |
|------|---|----------|--------------------------|
| 1    |   | B146     | Ball                     |
| 2    | Α | B145     | Wiper                    |
| 3    | Α | B144     | O-Ring                   |
| 4    |   | B152     | Piston Rod               |
| 5    |   | B143     | Cylinder Cap             |
| 6    | Α | B142     | O-Ring                   |
| 7    | Α | B141     | U-Cup                    |
| 8    |   | B147     | Pump Piston              |
| 9    |   | B148     | Washer                   |
| 10   |   | B149     | Spring                   |
| 11   | Α | B150     | Wiper                    |
| 12   | Α | B151     | U-Cup                    |
| 13   |   | B117     | Cotter Pin               |
| 14   |   | B118     | Handle Pivot Pin         |
| 15   | Α | B126     | Copper Washer            |
| 16   |   | B127     | Screw Plug               |
| 17   |   | BP 100   | Hydraulic Pump           |
| 18   |   | B140     | Lever Plate Bolt         |
| 19   |   | B119     | Screw Plug               |
| 20   | Α | B120     | Copper Washer            |
| 21   |   | B121     | Spring                   |
| 22   |   | B122     | Spindle of Damping Valve |
| 23   |   | B123     | Seat of Damping Valve    |
| 24   |   | B124     | Steel Ball               |
| 25   |   | B153     | Retaining Ring           |
| 26   |   | B128     | Spring                   |
| 27   |   | B129     | Release Pin              |
| 28   | Α | B130     | 0-Ring                   |
| 29   |   | B15      | Lube Fitting             |
| 30   |   | B131     | Sleeve                   |
| 31   | Α | B132     | 0-Ring                   |
| 32   |   | B135     | Lever Plate              |
|      |   |          |                          |

Complete **Wheel Kit** 

| Item   | Part No.   | Description                                   |
|--------|------------|-----------------------------------------------|
| 33     | B134       | Nut                                           |
| 34     | B133       | Set Screw                                     |
| 35     | B139       | Steel Ball                                    |
| 36     | B138       | Ball Valve Seat                               |
| 37     | B137       | Spring                                        |
| 38     | B136       | Adjustment Screw                              |
| 39     | В3         | Bolt                                          |
| 40     | B44        | Nut                                           |
| 41     | B2         | Steer Wheel Axle                              |
| 42     | B8         | Steer Wheel Assembly, Poly On Nylon           |
|        |            | Hub W/ Bearings                               |
|        | B8-HD      | Steer Wheel Assembly, Red Ultra-Poly on       |
|        |            | Aluminum Hub, W/ Bearings                     |
|        | GWK-BF-CK  | Complete Wheel Kit, (2) Ultra-Poly Load Rolle |
|        |            | Assemblies (70D), (2) Poly Steer Wheel        |
|        |            | Assemblies, W/ Bearings, Axles & Fasteners    |
|        | GWK-BFN-CK | Complete Wheel Kit, (2) Nylon Load Roller     |
|        |            | Assemblies, (2) Nylon Steer Wheel             |
|        |            | Assemblies, W/ Bearings, Axles & Fasteners    |
| 43     | В9         | Bearing                                       |
| 44     | B10        | Half Cirque                                   |
| 45     | B11        | Washer                                        |
| 46     | B12        | Retaining Ring                                |
| 47     | B13        | Dust Cover                                    |
| 48     | B4         | Thrust Bearing                                |
| 49     | В6         | Spring Pin                                    |
| 50     | B5         | Traverse                                      |
| 51     | В7         | Retaining Ring                                |
| 52     | B102       | Roll Pin                                      |
| 53     | B101       | Blade Spring                                  |
| 54     | B104       | Roll Pin                                      |
| 55     | B105       | Roll Pin                                      |
| 56     | B106       | Roll Pin                                      |
| 57     | B107       | Control Lever                                 |
| 58     | B109       | Handle Pin                                    |
| 59     | B110       | Roll Pin                                      |
| 60     | B111       | Roller                                        |
| 61     | B112       | Bushing                                       |
| 62     | B114       | Handle Bushing                                |
| 63     | B115       | Chain, Adjustment Pin and Nut                 |
| 64     | B113A      | Control Rod Assembly (includes item 57)       |
| 65     | B1A        | Handle Assembly                               |
| 66     | B103       | Control Handle Roller                         |
| KITS A | BK100      | Seal Kit                                      |
|        |            |                                               |