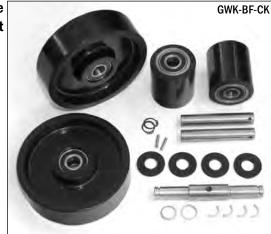

Complete **Wheel Kit** 

| Item   | Part No.   | Description                                   |
|--------|------------|-----------------------------------------------|
| 33     | B134       | Nut                                           |
| 34     | B133       | Set Screw                                     |
| 35     | B139       | Steel Ball                                    |
| 36     | B138       | Ball Valve Seat                               |
| 37     | B137       | Spring                                        |
| 38     | B136       | Adjustment Screw                              |
| 39     | В3         | Bolt                                          |
| 40     | B44        | Nut                                           |
| 41     | B2         | Steer Wheel Axle                              |
| 42     | B8         | Steer Wheel Assembly, Poly On Nylon           |
|        |            | Hub W/ Bearings                               |
|        | B8-HD      | Steer Wheel Assembly, Red Ultra-Poly on       |
|        |            | Aluminum Hub, W/ Bearings                     |
|        | GWK-BF-CK  | Complete Wheel Kit, (2) Ultra-Poly Load Rolle |
|        |            | Assemblies (70D), (2) Poly Steer Wheel        |
|        |            | Assemblies, W/ Bearings, Axles & Fasteners    |
|        | GWK-BFN-CK | Complete Wheel Kit, (2) Nylon Load Roller     |
|        |            | Assemblies, (2) Nylon Steer Wheel             |
|        |            | Assemblies, W/ Bearings, Axles & Fasteners    |
| 43     | В9         | Bearing                                       |
| 44     | B10        | Half Cirque                                   |
| 45     | B11        | Washer                                        |
| 46     | B12        | Retaining Ring                                |
| 47     | B13        | Dust Cover                                    |
| 48     | B4         | Thrust Bearing                                |
| 49     | В6         | Spring Pin                                    |
| 50     | B5         | Traverse                                      |
| 51     | В7         | Retaining Ring                                |
| 52     | B102       | Roll Pin                                      |
| 53     | B101       | Blade Spring                                  |
| 54     | B104       | Roll Pin                                      |
| 55     | B105       | Roll Pin                                      |
| 56     | B106       | Roll Pin                                      |
| 57     | B107       | Control Lever                                 |
| 58     | B109       | Handle Pin                                    |
| 59     | B110       | Roll Pin                                      |
| 60     | B111       | Roller                                        |
| 61     | B112       | Bushing                                       |
| 62     | B114       | Handle Bushing                                |
| 63     | B115       | Chain, Adjustment Pin and Nut                 |
| 64     | B113A      | Control Rod Assembly (includes item 57)       |
| 65     | B1A        | Handle Assembly                               |
| 66     | B103       | Control Handle Roller                         |
| KITS A | BK100      | Seal Kit                                      |
|        |            |                                               |