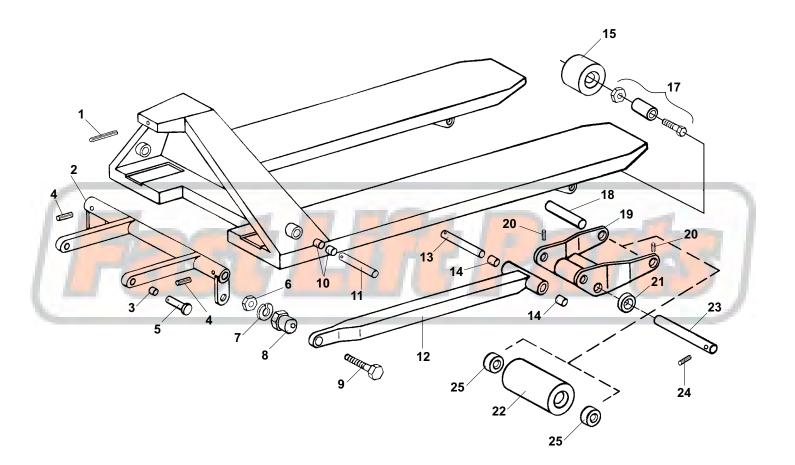

## Magnum (Intrupa) 5000 Frame

| Item Part No. |     | Description                     |
|---------------|-----|---------------------------------|
| 1             | 520 | Roll Pin                        |
| 2             | 522 | Lifting Link, 27" Wide Jack     |
|               | 523 | Lifting Link, 20-1/2" Wide Jack |
| 3             | 108 | Bushing                         |
| 4             | 526 | Roll Pin                        |
| 5             | 525 | Shoulder Pin                    |
| 6             | 529 | Lock Nut                        |
| 7             | 519 | Lock Washer                     |
| 8             | 527 | Eccentric Pin                   |
| 9             | 528 | Bolt                            |
| 10            | 521 | Bushing                         |
| 11            | 530 | Lifting Link Pin                |
| 12            | 535 | Push Rod, 48" Forks             |
| 13            | 531 | Pin                             |

| Item Part No. |       | Description                               |
|---------------|-------|-------------------------------------------|
| 14            | 108   | Bushing                                   |
| 15            | 545   | Entry Roller                              |
| 17            | 546   | Bushing and Axle Assembly                 |
| 18            | 540   | Axle                                      |
| 19            | 541   | Load Roller Bracket                       |
| 20            | 542   | Roll Pin                                  |
| 21            | 544   | Exit Roller                               |
| 22            | 537-A | Load Roller Assembly, Black Ultra-Poly On |
|               |       | Steel Hub W/ Bearings                     |
|               | 536-A | Load Roller Assembly, Nylon W/ Bearings   |
|               | 538-A | Load Roller Assembly, Steel W/ Bearings   |
| 23            | 543   | Axle                                      |
| 24            | 152   | Roll Pin                                  |
| 25            | 539   | Bearing                                   |