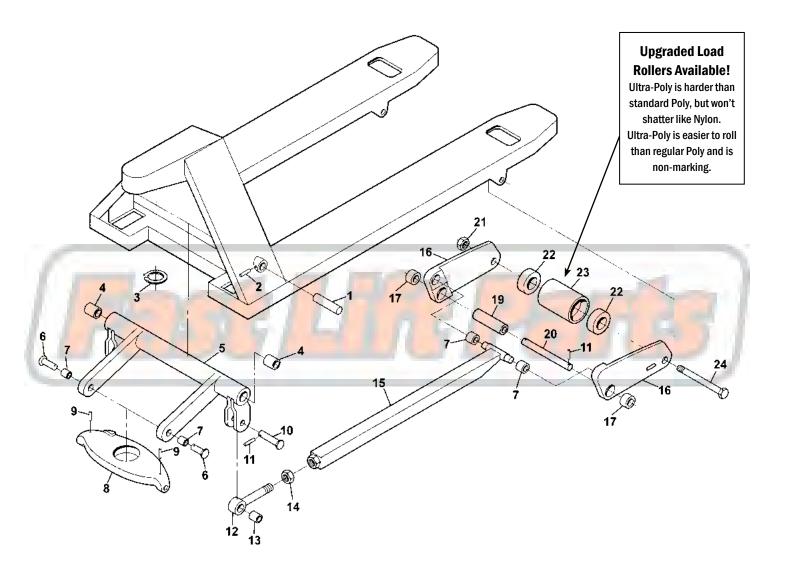

## Lift-Rite (Big Joe) L-55 Frame

| Lift-Rite (Bi | Ę |
|---------------|---|
|---------------|---|

| Ite | m Part No. | Description                   |
|-----|------------|-------------------------------|
| 1   | 20204      | Pin                           |
| 2   | 20269      | Split Pin                     |
| 3   | 20232      | Snap Ring                     |
| 4   | 20203A     | Lifting Link Bushing          |
| 5   | 20201      | Lifting Link, 20.5" Wide Jack |
|     | 20202      | Lifting Link, 27" Wide Jack   |
| 6   | 20207      | Shoulder Pin                  |
| 7   | 20206      | Bushing                       |
| 8   | 20231      | Traverse                      |
| 9   | 10205      | Roll Pin                      |
| 10  | 20227      | Eye Bolt Pin                  |
| 11  | 10269      | Roll Pin                      |
| 12  | 20226      | Eye Bolt (Includes Bushing)   |
| 13  | 20226A     | Bushing                       |
| 14  | 10224AF    | Jam Nut                       |
| 15  | 20224x36   | Push Rod, 36" Forks           |
|     | 20224x42   | Push Rod, 42" Forks           |
|     | 20224x48   | Push Rod, 48" Forks           |

## AND LINE PE 888-999-7715 g Joe) L-55 Frame

| Ite | m Part No. | Description                                      |
|-----|------------|--------------------------------------------------|
| 16  | 20212      | Load Roller Brackets (Pair; with Bushings)       |
| 17  | 20203      | Bushing                                          |
| 19  | 20220      | Exit Roller                                      |
| 20  | 20219      | Pivot Axle                                       |
| 21  | 20218      | Lock Nut                                         |
| 22  | 20214      | Load Roller Bearing                              |
| 23  | 20210D-A   | Load Roller Assembly, Red Ultra-Poly On          |
|     |            | Aluminum Hub W/ Bearings                         |
|     | 20210P-A   | Load Roller Assembly, Black Ultra-Poly On        |
|     |            | Steel Hub W/ Bearings                            |
|     | 20210N-A   | Load Roller Assembly, Nylon W/ Bearings          |
|     | 20210S-A   | Load Roller Assembly, Steel W/ Bearings          |
|     | GWK-L55-LW | Load Wheel Kit, (2) Black Ultra-Poly Load Roller |
|     |            | Assemblies (70D), W/Bearings, Axles & Fasteners  |
| 24  | 20215      | Axle Assembly                                    |