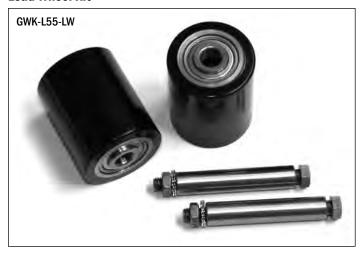

## AND LINE PE 888-999-7715 g Joe) L-55 Frame

| Ite | m Part No. | Description                                      |
|-----|------------|--------------------------------------------------|
| 16  | 20212      | Load Roller Brackets (Pair; with Bushings)       |
| 17  | 20203      | Bushing                                          |
| 19  | 20220      | Exit Roller                                      |
| 20  | 20219      | Pivot Axle                                       |
| 21  | 20218      | Lock Nut                                         |
| 22  | 20214      | Load Roller Bearing                              |
| 23  | 20210D-A   | Load Roller Assembly, Red Ultra-Poly On          |
|     |            | Aluminum Hub W/ Bearings                         |
|     | 20210P-A   | Load Roller Assembly, Black Ultra-Poly On        |
|     |            | Steel Hub W/ Bearings                            |
|     | 20210N-A   | Load Roller Assembly, Nylon W/ Bearings          |
|     | 20210S-A   | Load Roller Assembly, Steel W/ Bearings          |
|     | GWK-L55-LW | Load Wheel Kit, (2) Black Ultra-Poly Load Roller |
|     |            | Assemblies (70D), W/Bearings, Axles & Fasteners  |
| 24  | 20215      | Axle Assembly                                    |

## **Load Wheel Kit**