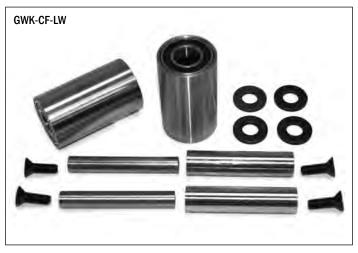

| Ita           | m Dout No  | Description                                      |
|---------------|------------|--------------------------------------------------|
| Item Part No. |            | Description                                      |
| 19            | SF20217    | Retaining Ring                                   |
| 20            | PL20226A   | Bushing                                          |
| 21            | MI-FEF1    | Screw                                            |
| 22            | SF30212-R  | Lever Arm Right                                  |
| 23            | SF20215    | Load Roller Axle                                 |
| 24            | PL10216    | Spacer Washer                                    |
| 25            | PM10210U-B | Load Roller Assembly, Steel W/ Bearings          |
|               | PM10210U-P | Load Roller Assembly, Black Ultra-Poly on Steel  |
|               |            | W/ Bearings                                      |
|               | GWK-CFP-LW | Load Wheel Kit, (2) Black Ultra-Poly Load Roller |
|               |            | Assemblies (70D), W/ Bearings, Axles,            |
|               |            | Washers & Screws                                 |
|               | GWK-CF-LW  | Load Wheel Kit, (2) Steel Load Wheel Assemblies, |
|               |            | W/ Bearings, Axles, Washers and Screws           |
| 26            | PM10214S   | Bearing                                          |
| 27            | SF30212-L  | Lever Arm Left                                   |

### **Load Wheel Kit**