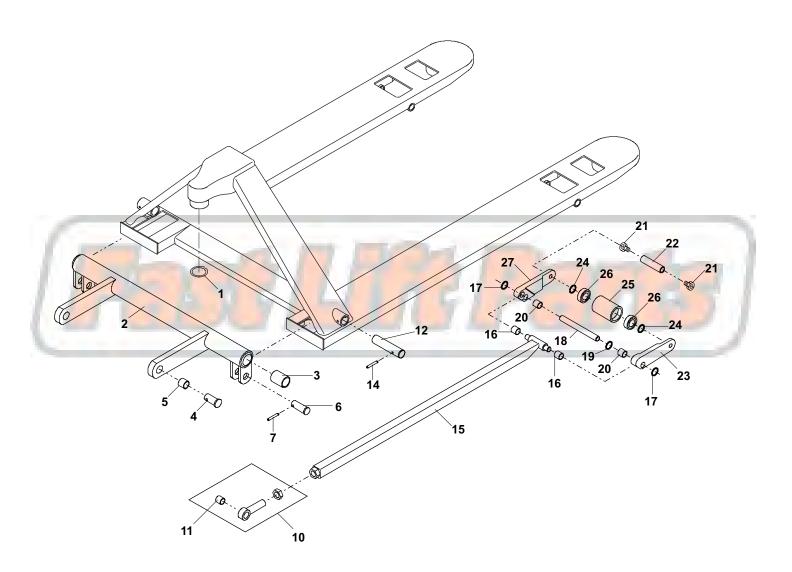

| Ita           | m Dout No  | Description                                      |
|---------------|------------|--------------------------------------------------|
| Item Part No. |            | Description                                      |
| 19            | SF20217    | Retaining Ring                                   |
| 20            | PL20226A   | Bushing                                          |
| 21            | MI-FEF1    | Screw                                            |
| 22            | SF30212-R  | Lever Arm Right                                  |
| 23            | SF20215    | Load Roller Axle                                 |
| 24            | PL10216    | Spacer Washer                                    |
| 25            | PM10210U-B | Load Roller Assembly, Steel W/ Bearings          |
|               | PM10210U-P | Load Roller Assembly, Black Ultra-Poly on Steel  |
|               |            | W/ Bearings                                      |
|               | GWK-CFP-LW | Load Wheel Kit, (2) Black Ultra-Poly Load Roller |
|               |            | Assemblies (70D), W/ Bearings, Axles,            |
|               |            | Washers & Screws                                 |
|               | GWK-CF-LW  | Load Wheel Kit, (2) Steel Load Wheel Assemblies, |
|               |            | W/ Bearings, Axles, Washers and Screws           |
| 26            | PM10214S   | Bearing                                          |
| 27            | SF30212-L  | Lever Arm Left                                   |

### **Load Wheel Kit**