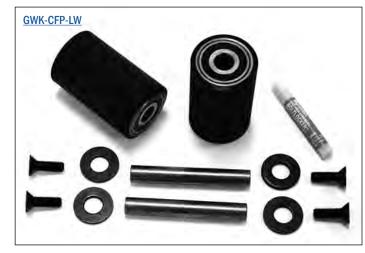

| Ita           | m Dout No  | Description                                      |
|---------------|------------|--------------------------------------------------|
| Item Part No. |            | Description                                      |
| 19            | SF20217    | Retaining Ring                                   |
| 20            | PL20226A   | Bushing                                          |
| 21            | MI-FEF1    | Screw                                            |
| 22            | SF30212-R  | Lever Arm Right                                  |
| 23            | SF20215    | Load Roller Axle                                 |
| 24            | PL10216    | Spacer Washer                                    |
| 25            | PM10210U-B | Load Roller Assembly, Steel W/ Bearings          |
|               | PM10210U-P | Load Roller Assembly, Black Ultra-Poly on Steel  |
|               |            | W/ Bearings                                      |
|               | GWK-CFP-LW | Load Wheel Kit, (2) Black Ultra-Poly Load Roller |
|               |            | Assemblies (70D), W/ Bearings, Axles,            |
|               |            | Washers & Screws                                 |
|               | GWK-CF-LW  | Load Wheel Kit, (2) Steel Load Wheel Assemblies, |
|               |            | W/ Bearings, Axles, Washers and Screws           |
| 26            | PM10214S   | Bearing                                          |
| 27            | SF30212-L  | Lever Arm Left                                   |

### **Load Wheel Kit**