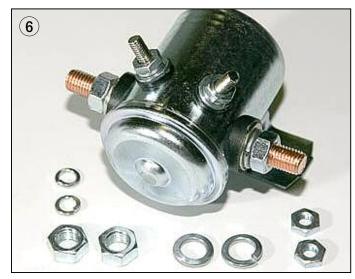

#### **Electrical - Battery Connector, Motor Controllers**

| Item | Part No.       | Description                          |
|------|----------------|--------------------------------------|
| 1    | RA 590-701     | Battery Connector SB175 Gray         |
|      | RA 590-728     | Battery Connector SB175 Blue         |
|      | RA 590-715     | Battery Connector SB175 Red          |
| 2    | RA 939-353-104 | Disconnect Handle, Inc Screws & Nuts |
| 3    | RA 939-352-217 | Master On/Off Switch                 |
| 4    | RA 851-200-055 | Key Switch, Inc. 2 Keys              |
| 5    | RA 939-353-033 | Switch                               |
| 6    | RA 939-353-267 | Lift Limit Switch                    |
| 7    | RA 939-353-059 | Controller                           |
| 8    | RA 939-353-094 | Main Contactor                       |
| 9    | RA 851-201-468 | Relay                                |
| 10   | RA 939-352-250 | Circuit Breaker                      |
| 11   | RA 939-353-039 | Horn                                 |
| 12   | RA 939-353-076 | Main Harness                         |
| 13   | RA 939-353-134 | Head Harness                         |
| 14   | RA 939-353-298 | Fuse, 10 Amp                         |
| 15   | RA 939-353-299 | Fuse, 80 Amp                         |