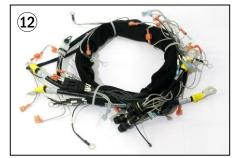

#### **Electrical - Battery Connector, Motor Controllers**

| Item | Part No.       | Description                          |
|------|----------------|--------------------------------------|
| 1    | RA 590-701     | Battery Connector SB175 Gray         |
|      | RA 590-728     | Battery Connector SB175 Blue         |
|      | RA 590-715     | Battery Connector SB175 Red          |
| 2    | RA 939-353-104 | Disconnect Handle, Inc Screws & Nuts |
| 3    | RA 939-352-217 | Master On/Off Switch                 |
| 4    | RA 851-200-055 | Key Switch, Inc. 2 Keys              |
| 5    | RA 939-353-033 | Switch                               |
| 6    | RA 939-353-267 | Lift Limit Switch                    |
| 7    | RA 939-353-059 | Controller                           |
| 8    | RA 939-353-094 | Main Contactor                       |
| 9    | RA 851-201-468 | Relay                                |
| 10   | RA 939-352-250 | Circuit Breaker                      |
| 11   | RA 939-353-039 | Horn                                 |
| 12   | RA 939-353-076 | Main Harness                         |
| 13   | RA 939-353-134 | Head Harness                         |
| 14   | RA 939-353-298 | Fuse, 10 Amp                         |
| 15   | RA 939-353-299 | Fuse, 80 Amp                         |