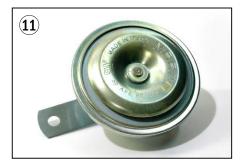

#### **Electrical - Battery Connector, Motor Controllers**

| Item | Part No.       | Description                          |
|------|----------------|--------------------------------------|
| 1    | RA 590-701     | Battery Connector SB175 Gray         |
|      | RA 590-728     | Battery Connector SB175 Blue         |
|      | RA 590-715     | Battery Connector SB175 Red          |
| 2    | RA 939-353-104 | Disconnect Handle, Inc Screws & Nuts |
| 3    | RA 939-352-217 | Master On/Off Switch                 |
| 4    | RA 851-200-055 | Key Switch, Inc. 2 Keys              |
| 5    | RA 939-353-033 | Switch                               |
| 6    | RA 939-353-267 | Lift Limit Switch                    |
| 7    | RA 939-353-059 | Controller                           |
| 8    | RA 939-353-094 | Main Contactor                       |
| 9    | RA 851-201-468 | Relay                                |
| 10   | RA 939-352-250 | Circuit Breaker                      |
| 11   | RA 939-353-039 | Horn                                 |
| 12   | RA 939-353-076 | Main Harness                         |
| 13   | RA 939-353-134 | Head Harness                         |
| 14   | RA 939-353-298 | Fuse, 10 Amp                         |
| 15   | RA 939-353-299 | Fuse, 80 Amp                         |