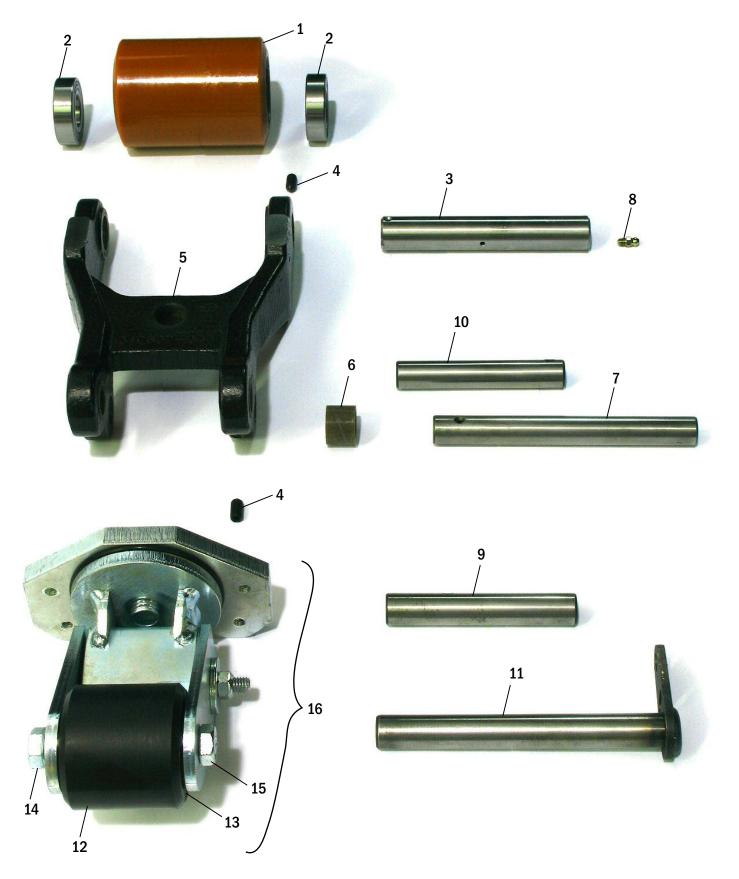

# Frame and Undercarriage

| Item | Part No.            | Description              |                                  |
|------|---------------------|--------------------------|----------------------------------|
| 1    | RA 939-353-047      | Poly Load wheel          | 95A Durometer                    |
|      | RA 939-353-047-A    | Poly Load Wheel Assembly | 95A Durometer, Includes Bearings |
|      | RA 939-353-047-XL   | Poly Load Wheel          | 97A Durometer                    |
|      | RA 939-353-047-XL-A | Poly Load Wheel Assembly | 97A Durometer, Includes Bearings |
| 2    | RA 441-127          | Bearing                  |                                  |
| 3    | RA 939-353-050      | Load Wheel Axle          |                                  |
|      | RA 939-353-127      | Load Wheel Axle          | Freezer/Corrosion Resistant      |
| 4    | RA 939-352-258      | Set Screw                |                                  |
| 5    | RA 939-352-256      | Wheel Fork               |                                  |
| 6    | RA 939-353-060      | Bushing                  |                                  |
| 7    | RA 939-353-051      | Pivot Pin                |                                  |
|      | RA 939-352-054      | Pivot Pin                | Freezer/Corrosion Resistant      |
| 8    | RA 939-353-043      | Grease Fitting           |                                  |
| 9    | RA 939-353-053      | Pin                      |                                  |
|      | RA 939-353-056      | Pin                      | Freezer/Corrosion Resistant      |
| 10   | RA 939-353-052      | Pin                      |                                  |
|      | RA 939-353-055      | Pin                      | Freezer/Corrosion Resistant      |
| 11   | RA 939-353-057      | Pin, Weldment            |                                  |
|      | RA 939-353-058      | Pin, Weldment            | Freezer/Corrosion Resistant      |
| 12   | RA 939-353-251      | Poly Caster Wheel        | 95A Durometer, Includes Bearings |
|      | RA 939-353-251-XL   | Poly Caster Wheel        | 97A Durometer, Includes Bearings |
| 13   | RA 939-353-264      | Bearing                  |                                  |
| 14   | RA 939-353-254      | Axle Screw               |                                  |
| 15   | RA 939-353-253      | Nut                      |                                  |
| 16   | RA 939-352-259      | Caster Assembly          | Includes Items 12-15             |