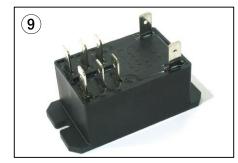

#### **Electrical - Battery Connector, Motor Controllers**

| Item | Part No.       | Description                          |
|------|----------------|--------------------------------------|
| 1    | RA 590-701     | Battery Connector SB175 Gray         |
|      | RA 590-728     | Battery Connector SB175 Blue         |
|      | RA 590-715     | Battery Connector SB175 Red          |
| 2    | RA 939-353-104 | Disconnect Handle, Inc Screws & Nuts |
| 3    | RA 939-352-217 | Master On/Off Switch                 |
| 4    | RA 851-200-055 | Key Switch, Inc. 2 Keys              |
| 5    | RA 939-353-033 | Switch                               |
| 6    | RA 939-353-267 | Lift Limit Switch                    |
| 7    | RA 939-353-059 | Controller                           |
| 8    | RA 939-353-094 | Main Contactor                       |
| 9    | RA 851-201-468 | Relay                                |
| 10   | RA 939-352-250 | Circuit Breaker                      |
| 11   | RA 939-353-039 | Horn                                 |
| 12   | RA 939-353-076 | Main Harness                         |
| 13   | RA 939-353-134 | Head Harness                         |
| 14   | RA 939-353-298 | Fuse, 10 Amp                         |
| 15   | RA 939-353-299 | Fuse, 80 Amp                         |