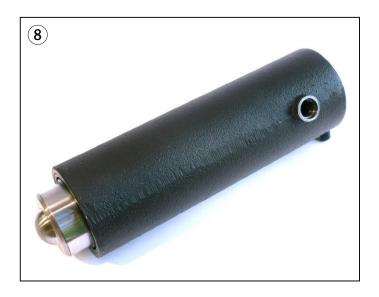

# **Drive Unit - Drive Motor Parts, & Brake**

| Item | Part No.       | Description                             |
|------|----------------|-----------------------------------------|
| 1    | RA 939-353-062 | Drive Unit & Motor Assembly (not shown) |
| 2    | RA 939-353-187 | Drive Axle                              |
| 3    | RA 939-353-188 | Seal                                    |
| 4    | RA 939-353-189 | Bearing, Drive Axle                     |
| 5    | RA 393-353-229 | Spacer                                  |
| 6    | RA 939-353-209 | Armature (not shown)                    |
| 7    | RA 939-353-208 | Seal                                    |
| 8    | RA 939-353-207 | Shim                                    |
| 9    | RA 939-353-206 | Bearing                                 |
| 10   | RA 939-353-204 | Field Coil                              |
| 11   | RA 939-353-221 | Bearing                                 |
| 12   | RA 939-353-216 | Brush Holder                            |
| 13   | RA 939-353-218 | Brush                                   |
| 14   | RA 939-353-217 | Spring                                  |
| 15   | RA 939-353-215 | Cover                                   |
| 16   | RA 939-353-212 | Band                                    |
| 17   | RA 939-353-190 | Brake Assembly (not shown)              |