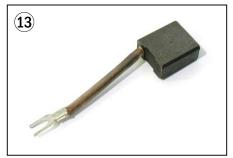

# **Drive Unit - Drive Motor Parts, & Brake**

| Item | Part No.       | Description                             |
|------|----------------|-----------------------------------------|
| 1    | RA 939-353-062 | Drive Unit & Motor Assembly (not shown) |
| 2    | RA 939-353-187 | Drive Axle                              |
| 3    | RA 939-353-188 | Seal                                    |
| 4    | RA 939-353-189 | Bearing, Drive Axle                     |
| 5    | RA 393-353-229 | Spacer                                  |
| 6    | RA 939-353-209 | Armature (not shown)                    |
| 7    | RA 939-353-208 | Seal                                    |
| 8    | RA 939-353-207 | Shim                                    |
| 9    | RA 939-353-206 | Bearing                                 |
| 10   | RA 939-353-204 | Field Coil                              |
| 11   | RA 939-353-221 | Bearing                                 |
| 12   | RA 939-353-216 | Brush Holder                            |
| 13   | RA 939-353-218 | Brush                                   |
| 14   | RA 939-353-217 | Spring                                  |
| 15   | RA 939-353-215 | Cover                                   |
| 16   | RA 939-353-212 | Band                                    |
| 17   | RA 939-353-190 | Brake Assembly (not shown)              |