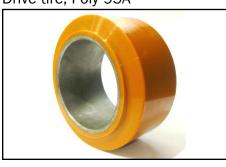

#### **Quick Wheel Lookup**

|                  |                                  | Wheel OD    | Tread Width   | Hub Width     | Hub ID      | Bearing ID   | Bearing   | Material/   |
|------------------|----------------------------------|-------------|---------------|---------------|-------------|--------------|-----------|-------------|
| OEM #            | Description                      | in/mm       | in/mm         | in/mm         | in/mm       | in/mm        | #         | Color       |
| RA 939-353-047   | Load Wheel, Poly 95A             | 3.25 / 82.5 | 4.00 / 101.5  | 4.50 / 114    | 2.047 / 52  | 0.984 / 25   | BS62052RS | Scotch, 95A |
| RA 939-353-047-A | Load Wheel Assembly, Poly 95A    | 3.25 / 82.5 | 4.00 / 101.5  | 4.50 / 114    | 2.047 / 52  | 0.984 / 25   | BS62052RS | Scotch, 95A |
| A 441-127        | Bearing (2RS)                    |             |               |               |             |              |           |             |
| A 630-235        | Drive Tire, Smooth Flat Rubber   | 10.00 / 254 | 4.00 / 101.5  | 5.00 / 127    | 6.5 / 165.1 |              |           | Rubber      |
| A 632-090        | Drive Tire, Smooth Flat Poly 95A | 10.00 / 254 | 4.00 / 101.5  | 5.00 / 127    | 6.5 / 165.1 |              |           | Poly, 95A   |
| A 939-353-075    | Drive Tire Hub                   |             |               |               |             |              |           |             |
| A 939-353-077    | Lug Nut                          |             |               |               |             |              |           |             |
| A 939-353-251    | Caster Wheel Assembly            | 2.50 / 63.5 | 2.375 / 60.25 | 2.375 / 60.25 | 1.181 / 35  | 0.50 / 12.70 | BS16212RS | Poly, 95A   |

RA 939-353-047 Load wheel, Poly, 95A

RA 939-353-047-A Load Wheel assembly Poly 95A includes bearings, washers

RA 441-127 Bearing

RA 630-235 Drive tire, smooth flat rubber

RA 632-090 Drive tire, Poly 95A

RA 939-353-077