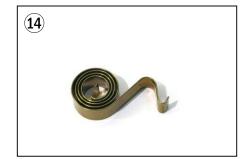

# **Drive Unit - Drive Motor Parts, & Brake**

| Item | Part No.       | Description                             |
|------|----------------|-----------------------------------------|
| 1    | RA 939-353-062 | Drive Unit & Motor Assembly (not shown) |
| 2    | RA 939-353-187 | Drive Axle                              |
| 3    | RA 939-353-188 | Seal                                    |
| 4    | RA 939-353-189 | Bearing, Drive Axle                     |
| 5    | RA 393-353-229 | Spacer                                  |
| 6    | RA 939-353-209 | Armature (not shown)                    |
| 7    | RA 939-353-208 | Seal                                    |
| 8    | RA 939-353-207 | Shim                                    |
| 9    | RA 939-353-206 | Bearing                                 |
| 10   | RA 939-353-204 | Field Coil                              |
| 11   | RA 939-353-221 | Bearing                                 |
| 12   | RA 939-353-216 | Brush Holder                            |
| 13   | RA 939-353-218 | Brush                                   |
| 14   | RA 939-353-217 | Spring                                  |
| 15   | RA 939-353-215 | Cover                                   |
| 16   | RA 939-353-212 | Band                                    |
| 17   | RA 939-353-190 | Brake Assembly (not shown)              |