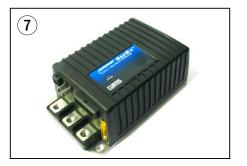

#### **Electrical - Battery Connector, Motor Controllers**

| Item | Part No.       | Description                          |
|------|----------------|--------------------------------------|
| 1    | RA 590-701     | Battery Connector SB175 Gray         |
|      | RA 590-728     | Battery Connector SB175 Blue         |
|      | RA 590-715     | Battery Connector SB175 Red          |
| 2    | RA 939-353-104 | Disconnect Handle, Inc Screws & Nuts |
| 3    | RA 939-352-217 | Master On/Off Switch                 |
| 4    | RA 851-200-055 | Key Switch, Inc. 2 Keys              |
| 5    | RA 939-353-033 | Switch                               |
| 6    | RA 939-353-267 | Lift Limit Switch                    |
| 7    | RA 939-353-059 | Controller                           |
| 8    | RA 939-353-094 | Main Contactor                       |
| 9    | RA 851-201-468 | Relay                                |
| 10   | RA 939-352-250 | Circuit Breaker                      |
| 11   | RA 939-353-039 | Horn                                 |
| 12   | RA 939-353-076 | Main Harness                         |
| 13   | RA 939-353-134 | Head Harness                         |
| 14   | RA 939-353-298 | Fuse, 10 Amp                         |
| 15   | RA 939-353-299 | Fuse, 80 Amp                         |