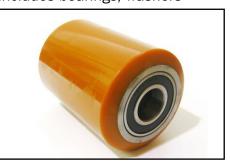

#### **Quick Wheel Lookup**

|                  |                                  | Wheel OD    | Tread Width   | Hub Width     | Hub ID      | Bearing ID   | Bearing   | Material/   |
|------------------|----------------------------------|-------------|---------------|---------------|-------------|--------------|-----------|-------------|
| OEM #            | Description                      | in/mm       | in/mm         | in/mm         | in/mm       | in/mm        | #         | Color       |
| RA 939-353-047   | Load Wheel, Poly 95A             | 3.25 / 82.5 | 4.00 / 101.5  | 4.50 / 114    | 2.047 / 52  | 0.984 / 25   | BS62052RS | Scotch, 95A |
| RA 939-353-047-A | Load Wheel Assembly, Poly 95A    | 3.25 / 82.5 | 4.00 / 101.5  | 4.50 / 114    | 2.047 / 52  | 0.984 / 25   | BS62052RS | Scotch, 95A |
| A 441-127        | Bearing (2RS)                    |             |               |               |             |              |           |             |
| A 630-235        | Drive Tire, Smooth Flat Rubber   | 10.00 / 254 | 4.00 / 101.5  | 5.00 / 127    | 6.5 / 165.1 |              |           | Rubber      |
| A 632-090        | Drive Tire, Smooth Flat Poly 95A | 10.00 / 254 | 4.00 / 101.5  | 5.00 / 127    | 6.5 / 165.1 |              |           | Poly, 95A   |
| A 939-353-075    | Drive Tire Hub                   |             |               |               |             |              |           |             |
| A 939-353-077    | Lug Nut                          |             |               |               |             |              |           |             |
| A 939-353-251    | Caster Wheel Assembly            | 2.50 / 63.5 | 2.375 / 60.25 | 2.375 / 60.25 | 1.181 / 35  | 0.50 / 12.70 | BS16212RS | Poly, 95A   |

RA 939-393-251 Caster wheel assembly