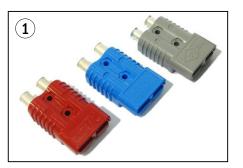

#### **Electrical - Battery Connector, Motor Controllers**

| Item | Part No.       | Description                          |
|------|----------------|--------------------------------------|
| 1    | RA 590-701     | Battery Connector SB175 Gray         |
|      | RA 590-728     | Battery Connector SB175 Blue         |
|      | RA 590-715     | Battery Connector SB175 Red          |
| 2    | RA 939-353-104 | Disconnect Handle, Inc Screws & Nuts |
| 3    | RA 939-352-217 | Master On/Off Switch                 |
| 4    | RA 851-200-055 | Key Switch, Inc. 2 Keys              |
| 5    | RA 939-353-033 | Switch                               |
| 6    | RA 939-353-267 | Lift Limit Switch                    |
| 7    | RA 939-353-059 | Controller                           |
| 8    | RA 939-353-094 | Main Contactor                       |
| 9    | RA 851-201-468 | Relay                                |
| 10   | RA 939-352-250 | Circuit Breaker                      |
| 11   | RA 939-353-039 | Horn                                 |
| 12   | RA 939-353-076 | Main Harness                         |
| 13   | RA 939-353-134 | Head Harness                         |
| 14   | RA 939-353-298 | Fuse, 10 Amp                         |
| 15   | RA 939-353-299 | Fuse, 80 Amp                         |