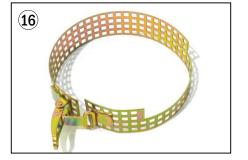

# **Drive Unit - Drive Motor Parts, & Brake**

| Item | Part No.       | Description                             |
|------|----------------|-----------------------------------------|
| 1    | RA 939-353-062 | Drive Unit & Motor Assembly (not shown) |
| 2    | RA 939-353-187 | Drive Axle                              |
| 3    | RA 939-353-188 | Seal                                    |
| 4    | RA 939-353-189 | Bearing, Drive Axle                     |
| 5    | RA 393-353-229 | Spacer                                  |
| 6    | RA 939-353-209 | Armature (not shown)                    |
| 7    | RA 939-353-208 | Seal                                    |
| 8    | RA 939-353-207 | Shim                                    |
| 9    | RA 939-353-206 | Bearing                                 |
| 10   | RA 939-353-204 | Field Coil                              |
| 11   | RA 939-353-221 | Bearing                                 |
| 12   | RA 939-353-216 | Brush Holder                            |
| 13   | RA 939-353-218 | Brush                                   |
| 14   | RA 939-353-217 | Spring                                  |
| 15   | RA 939-353-215 | Cover                                   |
| 16   | RA 939-353-212 | Band                                    |
| 17   | RA 939-353-190 | Brake Assembly (not shown)              |