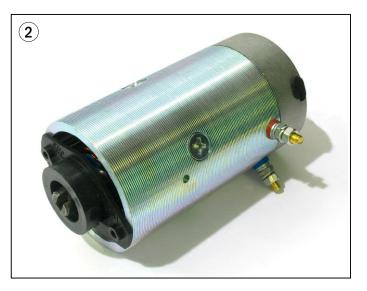

# **Drive Unit - Drive Motor Parts, & Brake**

| Item | Part No.       | Description                             |
|------|----------------|-----------------------------------------|
| 1    | RA 939-353-062 | Drive Unit & Motor Assembly (not shown) |
| 2    | RA 939-353-187 | Drive Axle                              |
| 3    | RA 939-353-188 | Seal                                    |
| 4    | RA 939-353-189 | Bearing, Drive Axle                     |
| 5    | RA 393-353-229 | Spacer                                  |
| 6    | RA 939-353-209 | Armature (not shown)                    |
| 7    | RA 939-353-208 | Seal                                    |
| 8    | RA 939-353-207 | Shim                                    |
| 9    | RA 939-353-206 | Bearing                                 |
| 10   | RA 939-353-204 | Field Coil                              |
| 11   | RA 939-353-221 | Bearing                                 |
| 12   | RA 939-353-216 | Brush Holder                            |
| 13   | RA 939-353-218 | Brush                                   |
| 14   | RA 939-353-217 | Spring                                  |
| 15   | RA 939-353-215 | Cover                                   |
| 16   | RA 939-353-212 | Band                                    |
| 17   | RA 939-353-190 | Brake Assembly (not shown)              |