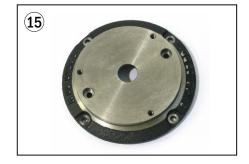

# **Drive Unit - Drive Motor Parts, & Brake**

| Item | Part No.       | Description                             |
|------|----------------|-----------------------------------------|
| 1    | RA 939-353-062 | Drive Unit & Motor Assembly (not shown) |
| 2    | RA 939-353-187 | Drive Axle                              |
| 3    | RA 939-353-188 | Seal                                    |
| 4    | RA 939-353-189 | Bearing, Drive Axle                     |
| 5    | RA 393-353-229 | Spacer                                  |
| 6    | RA 939-353-209 | Armature (not shown)                    |
| 7    | RA 939-353-208 | Seal                                    |
| 8    | RA 939-353-207 | Shim                                    |
| 9    | RA 939-353-206 | Bearing                                 |
| 10   | RA 939-353-204 | Field Coil                              |
| 11   | RA 939-353-221 | Bearing                                 |
| 12   | RA 939-353-216 | Brush Holder                            |
| 13   | RA 939-353-218 | Brush                                   |
| 14   | RA 939-353-217 | Spring                                  |
| 15   | RA 939-353-215 | Cover                                   |
| 16   | RA 939-353-212 | Band                                    |
| 17   | RA 939-353-190 | Brake Assembly (not shown)              |