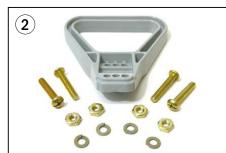

#### **Electrical - Battery Connector, Motor Controllers**

| Item | Part No.       | Description                          |
|------|----------------|--------------------------------------|
| 1    | RA 590-701     | Battery Connector SB175 Gray         |
|      | RA 590-728     | Battery Connector SB175 Blue         |
|      | RA 590-715     | Battery Connector SB175 Red          |
| 2    | RA 939-353-104 | Disconnect Handle, Inc Screws & Nuts |
| 3    | RA 939-352-217 | Master On/Off Switch                 |
| 4    | RA 851-200-055 | Key Switch, Inc. 2 Keys              |
| 5    | RA 939-353-033 | Switch                               |
| 6    | RA 939-353-267 | Lift Limit Switch                    |
| 7    | RA 939-353-059 | Controller                           |
| 8    | RA 939-353-094 | Main Contactor                       |
| 9    | RA 851-201-468 | Relay                                |
| 10   | RA 939-352-250 | Circuit Breaker                      |
| 11   | RA 939-353-039 | Horn                                 |
| 12   | RA 939-353-076 | Main Harness                         |
| 13   | RA 939-353-134 | Head Harness                         |
| 14   | RA 939-353-298 | Fuse, 10 Amp                         |
| 15   | RA 939-353-299 | Fuse, 80 Amp                         |