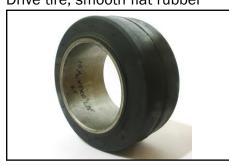

#### **Quick Wheel Lookup**

|                  |                                  | Wheel OD    | Tread Width   | Hub Width     | Hub ID      | Bearing ID   | Bearing   | Material/   |
|------------------|----------------------------------|-------------|---------------|---------------|-------------|--------------|-----------|-------------|
| OEM #            | Description                      | in/mm       | in/mm         | in/mm         | in/mm       | in/mm        | #         | Color       |
| RA 939-353-047   | Load Wheel, Poly 95A             | 3.25 / 82.5 | 4.00 / 101.5  | 4.50 / 114    | 2.047 / 52  | 0.984 / 25   | BS62052RS | Scotch, 95A |
| RA 939-353-047-A | Load Wheel Assembly, Poly 95A    | 3.25 / 82.5 | 4.00 / 101.5  | 4.50 / 114    | 2.047 / 52  | 0.984 / 25   | BS62052RS | Scotch, 95A |
| A 441-127        | Bearing (2RS)                    |             |               |               |             |              |           |             |
| A 630-235        | Drive Tire, Smooth Flat Rubber   | 10.00 / 254 | 4.00 / 101.5  | 5.00 / 127    | 6.5 / 165.1 |              |           | Rubber      |
| A 632-090        | Drive Tire, Smooth Flat Poly 95A | 10.00 / 254 | 4.00 / 101.5  | 5.00 / 127    | 6.5 / 165.1 |              |           | Poly, 95A   |
| A 939-353-075    | Drive Tire Hub                   |             |               |               |             |              |           |             |
| A 939-353-077    | Lug Nut                          |             |               |               |             |              |           |             |
| A 939-353-251    | Caster Wheel Assembly            | 2.50 / 63.5 | 2.375 / 60.25 | 2.375 / 60.25 | 1.181 / 35  | 0.50 / 12.70 | BS16212RS | Poly, 95A   |

RA 939-353-047 Load wheel, Poly, 95A

RA 939-353-047-A Load Wheel assembly Poly 95A includes bearings, washers

RA 441-127 Bearing

RA 630-235 Drive tire, smooth flat rubber

RA 632-090 Drive tire, Poly 95A

RA 939-353-077