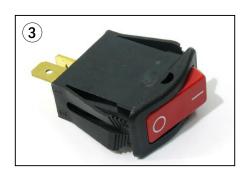

#### **Electrical - Battery Connector, Motor Controllers**

| Item | Part No.       | Description                          |
|------|----------------|--------------------------------------|
| 1    | RA 590-701     | Battery Connector SB175 Gray         |
|      | RA 590-728     | Battery Connector SB175 Blue         |
|      | RA 590-715     | Battery Connector SB175 Red          |
| 2    | RA 939-353-104 | Disconnect Handle, Inc Screws & Nuts |
| 3    | RA 939-352-217 | Master On/Off Switch                 |
| 4    | RA 851-200-055 | Key Switch, Inc. 2 Keys              |
| 5    | RA 939-353-033 | Switch                               |
| 6    | RA 939-353-267 | Lift Limit Switch                    |
| 7    | RA 939-353-059 | Controller                           |
| 8    | RA 939-353-094 | Main Contactor                       |
| 9    | RA 851-201-468 | Relay                                |
| 10   | RA 939-352-250 | Circuit Breaker                      |
| 11   | RA 939-353-039 | Horn                                 |
| 12   | RA 939-353-076 | Main Harness                         |
| 13   | RA 939-353-134 | Head Harness                         |
| 14   | RA 939-353-298 | Fuse, 10 Amp                         |
| 15   | RA 939-353-299 | Fuse, 80 Amp                         |