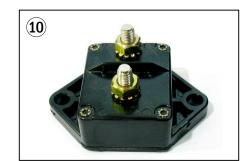

#### **Electrical - Battery Connector, Motor Controllers**

| Item | Part No.       | Description                          |
|------|----------------|--------------------------------------|
| 1    | RA 590-701     | Battery Connector SB175 Gray         |
|      | RA 590-728     | Battery Connector SB175 Blue         |
|      | RA 590-715     | Battery Connector SB175 Red          |
| 2    | RA 939-353-104 | Disconnect Handle, Inc Screws & Nuts |
| 3    | RA 939-352-217 | Master On/Off Switch                 |
| 4    | RA 851-200-055 | Key Switch, Inc. 2 Keys              |
| 5    | RA 939-353-033 | Switch                               |
| 6    | RA 939-353-267 | Lift Limit Switch                    |
| 7    | RA 939-353-059 | Controller                           |
| 8    | RA 939-353-094 | Main Contactor                       |
| 9    | RA 851-201-468 | Relay                                |
| 10   | RA 939-352-250 | Circuit Breaker                      |
| 11   | RA 939-353-039 | Horn                                 |
| 12   | RA 939-353-076 | Main Harness                         |
| 13   | RA 939-353-134 | Head Harness                         |
| 14   | RA 939-353-298 | Fuse, 10 Amp                         |
| 15   | RA 939-353-299 | Fuse, 80 Amp                         |