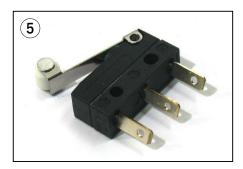

#### **Electrical - Battery Connector, Motor Controllers**

| Item | Part No.       | Description                          |
|------|----------------|--------------------------------------|
| 1    | RA 590-701     | Battery Connector SB175 Gray         |
|      | RA 590-728     | Battery Connector SB175 Blue         |
|      | RA 590-715     | Battery Connector SB175 Red          |
| 2    | RA 939-353-104 | Disconnect Handle, Inc Screws & Nuts |
| 3    | RA 939-352-217 | Master On/Off Switch                 |
| 4    | RA 851-200-055 | Key Switch, Inc. 2 Keys              |
| 5    | RA 939-353-033 | Switch                               |
| 6    | RA 939-353-267 | Lift Limit Switch                    |
| 7    | RA 939-353-059 | Controller                           |
| 8    | RA 939-353-094 | Main Contactor                       |
| 9    | RA 851-201-468 | Relay                                |
| 10   | RA 939-352-250 | Circuit Breaker                      |
| 11   | RA 939-353-039 | Horn                                 |
| 12   | RA 939-353-076 | Main Harness                         |
| 13   | RA 939-353-134 | Head Harness                         |
| 14   | RA 939-353-298 | Fuse, 10 Amp                         |
| 15   | RA 939-353-299 | Fuse, 80 Amp                         |