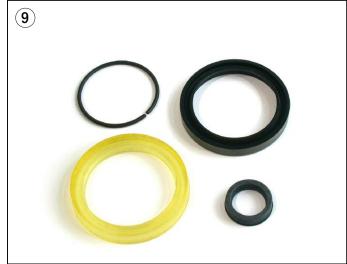

# **Hydraulic System**

| Item | Part No.       | Description                            |
|------|----------------|----------------------------------------|
| 1    | RA 939-353-071 | Lift Pump & Motor Assembly (not shown) |
| 2    | RA 939-353-171 | Pump Motor Assembly                    |
| 3    | RA 939-353-183 | Brush & Spring Kit                     |
| 4    | RA 939-353-184 | Bearing                                |
| 5    | RA 939-353-165 | Pump Kit (not shown)                   |
| 6    | RA 939-353-034 | Solenoid                               |
| 7    | RA 939-353-014 | Release Valve Kit (not shown)          |
| 8    | RA 939-353-140 | Lift Cylinder Assembly                 |
| 9    | RA 939-028     | Seal Kit                               |