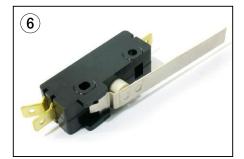

#### **Electrical - Battery Connector, Motor Controllers**

| Item | Part No.       | Description                          |
|------|----------------|--------------------------------------|
| 1    | RA 590-701     | Battery Connector SB175 Gray         |
|      | RA 590-728     | Battery Connector SB175 Blue         |
|      | RA 590-715     | Battery Connector SB175 Red          |
| 2    | RA 939-353-104 | Disconnect Handle, Inc Screws & Nuts |
| 3    | RA 939-352-217 | Master On/Off Switch                 |
| 4    | RA 851-200-055 | Key Switch, Inc. 2 Keys              |
| 5    | RA 939-353-033 | Switch                               |
| 6    | RA 939-353-267 | Lift Limit Switch                    |
| 7    | RA 939-353-059 | Controller                           |
| 8    | RA 939-353-094 | Main Contactor                       |
| 9    | RA 851-201-468 | Relay                                |
| 10   | RA 939-352-250 | Circuit Breaker                      |
| 11   | RA 939-353-039 | Horn                                 |
| 12   | RA 939-353-076 | Main Harness                         |
| 13   | RA 939-353-134 | Head Harness                         |
| 14   | RA 939-353-298 | Fuse, 10 Amp                         |
| 15   | RA 939-353-299 | Fuse, 80 Amp                         |