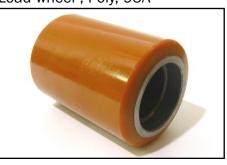

#### **Quick Wheel Lookup**

|                  |                                  | Wheel OD    | Tread Width   | Hub Width     | Hub ID      | Bearing ID   | Bearing   | Material/   |
|------------------|----------------------------------|-------------|---------------|---------------|-------------|--------------|-----------|-------------|
| OEM #            | Description                      | in/mm       | in/mm         | in/mm         | in/mm       | in/mm        | #         | Color       |
| RA 939-353-047   | Load Wheel, Poly 95A             | 3.25 / 82.5 | 4.00 / 101.5  | 4.50 / 114    | 2.047 / 52  | 0.984 / 25   | BS62052RS | Scotch, 95A |
| RA 939-353-047-A | Load Wheel Assembly, Poly 95A    | 3.25 / 82.5 | 4.00 / 101.5  | 4.50 / 114    | 2.047 / 52  | 0.984 / 25   | BS62052RS | Scotch, 95A |
| A 441-127        | Bearing (2RS)                    |             |               |               |             |              |           |             |
| A 630-235        | Drive Tire, Smooth Flat Rubber   | 10.00 / 254 | 4.00 / 101.5  | 5.00 / 127    | 6.5 / 165.1 |              |           | Rubber      |
| A 632-090        | Drive Tire, Smooth Flat Poly 95A | 10.00 / 254 | 4.00 / 101.5  | 5.00 / 127    | 6.5 / 165.1 |              |           | Poly, 95A   |
| A 939-353-075    | Drive Tire Hub                   |             |               |               |             |              |           |             |
| A 939-353-077    | Lug Nut                          |             |               |               |             |              |           |             |
| A 939-353-251    | Caster Wheel Assembly            | 2.50 / 63.5 | 2.375 / 60.25 | 2.375 / 60.25 | 1.181 / 35  | 0.50 / 12.70 | BS16212RS | Poly, 95A   |

RA 939-353-047 Load wheel, Poly, 95A

RA 939-353-047-A Load Wheel assembly Poly 95A includes bearings, washers

RA 441-127 Bearing

RA 630-235 Drive tire, smooth flat rubber

RA 632-090 Drive tire, Poly 95A

RA 939-353-077