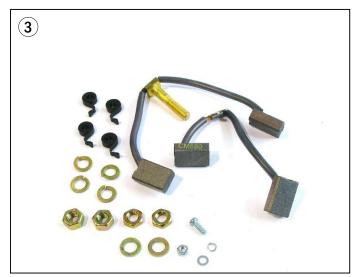

# **Drive Unit - Drive Motor Parts, & Brake**

| Item | Part No.       | Description                             |
|------|----------------|-----------------------------------------|
| 1    | RA 939-353-062 | Drive Unit & Motor Assembly (not shown) |
| 2    | RA 939-353-187 | Drive Axle                              |
| 3    | RA 939-353-188 | Seal                                    |
| 4    | RA 939-353-189 | Bearing, Drive Axle                     |
| 5    | RA 393-353-229 | Spacer                                  |
| 6    | RA 939-353-209 | Armature (not shown)                    |
| 7    | RA 939-353-208 | Seal                                    |
| 8    | RA 939-353-207 | Shim                                    |
| 9    | RA 939-353-206 | Bearing                                 |
| 10   | RA 939-353-204 | Field Coil                              |
| 11   | RA 939-353-221 | Bearing                                 |
| 12   | RA 939-353-216 | Brush Holder                            |
| 13   | RA 939-353-218 | Brush                                   |
| 14   | RA 939-353-217 | Spring                                  |
| 15   | RA 939-353-215 | Cover                                   |
| 16   | RA 939-353-212 | Band                                    |
| 17   | RA 939-353-190 | Brake Assembly (not shown)              |