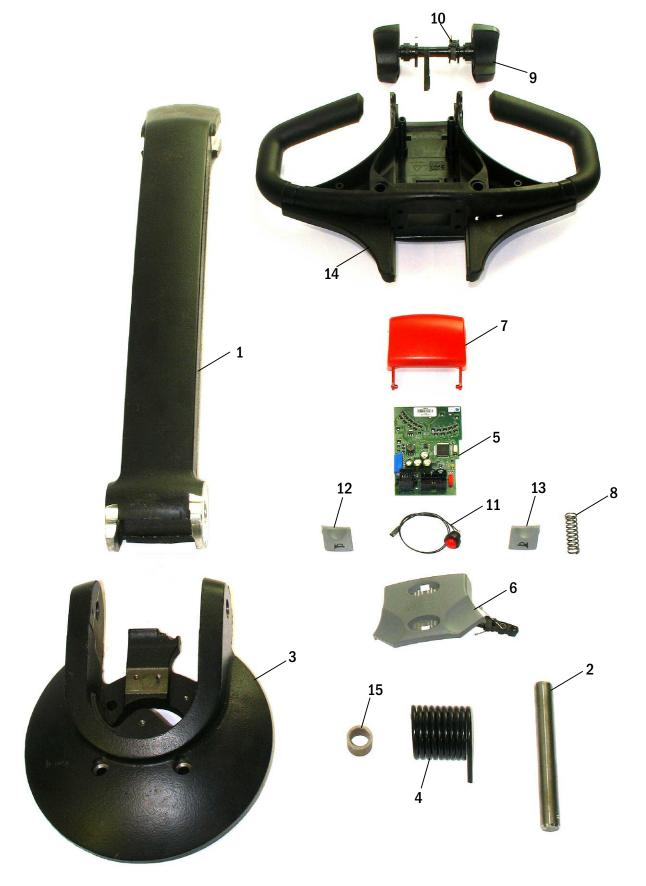

# **Control Handle - Arm, Throttle Assembly**

| Item | Part No.       | Description                         |
|------|----------------|-------------------------------------|
| 1    | RA 939-353-063 | Handle Stem                         |
| 2    | RA 939-353-095 | Handle Stem Pin                     |
| 3    | RA 939-352-245 | Stem Mount                          |
| 4    | RA 939-353-074 | Return Spring                       |
| 5    | RA 851-201-264 | Control Card                        |
| 6    | RA 851-201-187 | Lift Lower Button                   |
| 7    | RA 851-201-185 | Reverse Button                      |
| 8    | RA 851-201-146 | Spring                              |
| 9    | RA 939-353-081 | Thumb Wheel Assembly                |
| 10   | RA 851-201-148 | Spring                              |
| 11   | RA 851-201-182 | Horn Switch                         |
| 12   | RA 851-201-155 | Horn Button, Right                  |
| 13   | RA 851-201-156 | Horn Button Left                    |
| 14   | RA 939-353-082 | Handle                              |
| 15   | RA 939-353-092 | Bushing                             |
| 16   | RA 939-353-083 | Control Handle Assembly (not shown) |