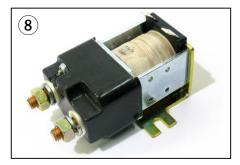

#### **Electrical - Battery Connector, Motor Controllers**

| Item | Part No.       | Description                          |
|------|----------------|--------------------------------------|
| 1    | RA 590-701     | Battery Connector SB175 Gray         |
|      | RA 590-728     | Battery Connector SB175 Blue         |
|      | RA 590-715     | Battery Connector SB175 Red          |
| 2    | RA 939-353-104 | Disconnect Handle, Inc Screws & Nuts |
| 3    | RA 939-352-217 | Master On/Off Switch                 |
| 4    | RA 851-200-055 | Key Switch, Inc. 2 Keys              |
| 5    | RA 939-353-033 | Switch                               |
| 6    | RA 939-353-267 | Lift Limit Switch                    |
| 7    | RA 939-353-059 | Controller                           |
| 8    | RA 939-353-094 | Main Contactor                       |
| 9    | RA 851-201-468 | Relay                                |
| 10   | RA 939-352-250 | Circuit Breaker                      |
| 11   | RA 939-353-039 | Horn                                 |
| 12   | RA 939-353-076 | Main Harness                         |
| 13   | RA 939-353-134 | Head Harness                         |
| 14   | RA 939-353-298 | Fuse, 10 Amp                         |
| 15   | RA 939-353-299 | Fuse, 80 Amp                         |