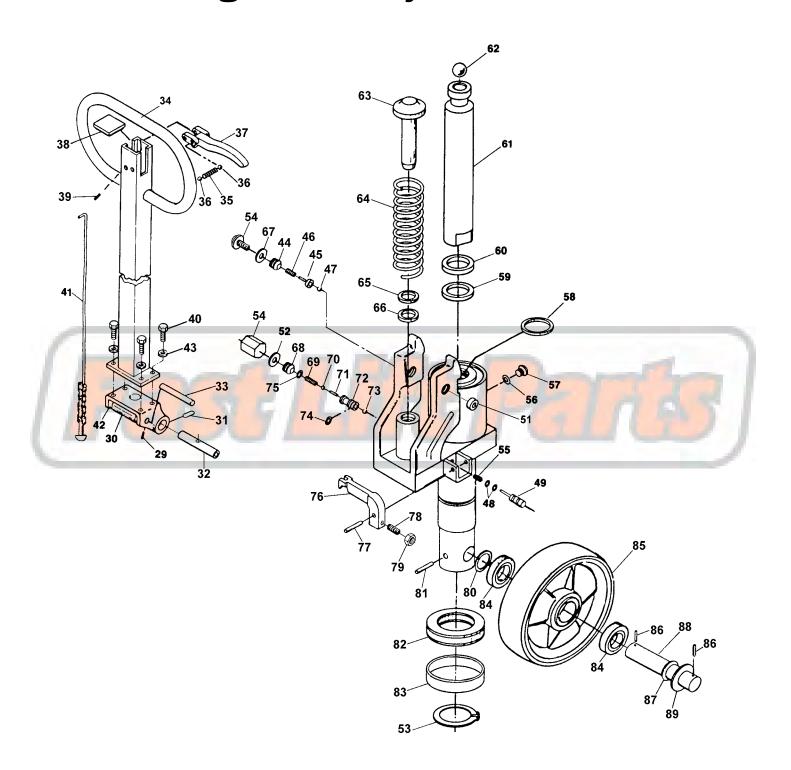

## **Eagleman A Hydraulic Unit**

## **Eagleman A Hydraulic Unit**

| Iten | 1 | Part No. | Description                 |
|------|---|----------|-----------------------------|
| 29   |   | A129     | Pin                         |
| 30   |   | A130     | Roller                      |
| 31   |   | A131     | Roll Pin                    |
| 32   |   | A132     | Handle Axle                 |
| 33   |   | A133     | Roller Pin                  |
| 34   |   | A134     | Handle Frame                |
|      |   | A194     | Handle Assembly             |
| 35   |   | A135     | Spring                      |
| 36   |   | A136     | Ball                        |
| 37   |   | A137     | Control Lever               |
| 38   |   | A138     | Сар                         |
| 39   |   | A139     | Roll Pin                    |
| 40   |   | A140     | Bolt                        |
| 41   |   | A141     | Rod and Chain (Orange Jack) |
|      |   | A141-New | Rod and Chain (Grey Jack)   |
| 42   |   | A142     | Bracket                     |
| 43   |   | A143     | Lock Washer                 |
| 44   | С | A144     | Plug                        |
| 45   | С | A145     | Overload Valve              |
| 46   | С | A146     | Spring                      |
| 47   | С | A147     | Ball                        |
| 48   |   | A148     | O-Ring                      |
| 49   |   | A149     | Release Valve               |
| 50   |   | A150     | Nut                         |
| 51   |   | A151     | Bushing                     |
| 52   | В | A152     | Washer                      |
| 53   |   | A153     | Snap Ring                   |
| 54   |   | A154     | Plug Bolt                   |
| 55   |   | A155     | Spring                      |
| 56   |   | A156     | O-Ring                      |
| 57   |   | A157     | Filler Screw                |
| 58   | Α | A158     | Top Seal                    |
| 59   | Α | A159     | Bottom Seal                 |
| 60   | Α | A160     | Wiper                       |
| 61   |   | A161     | Lift Piston                 |
| 62   |   | A162     | Ball                        |
| 63   |   | A163     | Piston                      |
| 64   |   | A164     | Spring                      |
| 65   | Α | A165     | Wiper                       |

| 11.  |   | De d Me    | Book toffer                          |
|------|---|------------|--------------------------------------|
| Iter |   | Part No.   | Description                          |
| 66   | Α | A166       | Seal                                 |
| 67   | С | A167       | 0-Ring                               |
| 68   | В | A168       | Plug Bolt                            |
| 69   | В | A169       | Spring                               |
| 70   | В | A170       | Ball                                 |
| 71   | В | A171       | Pin                                  |
| 72   | В | A172       | Valve                                |
| 73   | В | A173       | Ball                                 |
| 74   | В | A174       | 0-Ring                               |
| 75   | В | A175       | 0-Ring                               |
| 76   |   | A176       | Release Valve Lever                  |
| 77   |   | A177       | Roll Pin                             |
| 78   |   | A178       | Adjust Screw                         |
| 79   |   | A179       | Lock Nut                             |
| 80   |   | A180       | Washer                               |
| 81   |   | A181       | Roll Pin                             |
| 82   |   | A182       | Thrust Bearing                       |
| 83   |   | A183       | Bearing Holder                       |
| 84   |   | A184       | Bearing                              |
| 85   |   | A185-A     | Steer Wheel Assembly, Red Ultra Poly |
|      |   |            | On Aluminum Hub W/ Bearings,         |
|      |   |            | 8" Diameter                          |
|      |   | A185-B     | Steer Wheel Assembly, Poly On Nylon  |
|      |   |            | Hub W/ Bearings, 8" Diameter         |
|      |   | A185-C     | Steer Wheel Assembly, Nylon          |
|      |   |            | W/ Bearings, 8" Diameter             |
|      |   | A185-D     | Steer Wheel Assembly, Steel          |
|      |   |            | W/ Bearings, 8" Diameter             |
| 86   |   | A186       | Roll Pin                             |
| 87   |   | A187       | Washer                               |
| 88   |   | A188       | Steer Wheel Axle                     |
| 89   |   | A189       | Washer                               |
|      |   |            |                                      |
| KITS | Α | A191       | Seal Kit                             |
| KITS | В | A192       | Valve Kit                            |
| KITS | С | A193       | Overload Kit                         |
|      |   | HU EA A195 | Rebuilt Hydraulic Unit - Exchange    |
|      |   |            | · •                                  |