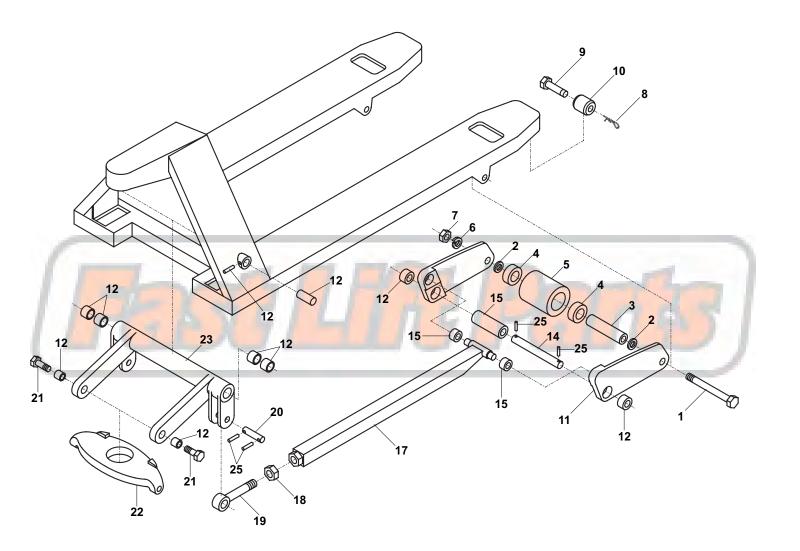

## **Dayton 3KR84 Frame**

## **Dayton 3KR84 Frame**

| Item Part No. |           | Description                                 |  |
|---------------|-----------|---------------------------------------------|--|
| 1             | PM-1F     | Bolt , LW Axle                              |  |
| 2             | PM-2F     | Washer                                      |  |
| 3             | PM-3F     | Shaft, Sleeve                               |  |
| 4             | PM-4F     | Bearing                                     |  |
| 5             | PM-5F-A   | Load Wheel Assembly, Black Ultra Poly on    |  |
|               |           | Steel Hub W/Bearings                        |  |
|               | PM-5F-N-A | Load Wheel Assembly, Nylon W/Bearings       |  |
|               | PM-5F-S-S | Load Wheel Assembly, Solid Steel W/Bearings |  |
| 6             | PM-6F     | Lock Washer                                 |  |
| 7             | PM-7F     | Nut                                         |  |
| 8             | PM-8F     | Cotter Pin                                  |  |
| 9             | PM-9F     | Pin                                         |  |
| 10            | PM-10F    | Entry Roller                                |  |
| 11            | PM-11F    | Bracket Assembly, Set LH & RH               |  |

| Ite | m Part No. | Description    |
|-----|------------|----------------|
| 12  | PM-12F     | Bushing        |
| 13  | PM-13F     | Roll Pin       |
| 14  | PM-14F     | Roll Pin       |
| 15  | PM-15F     | Bushing        |
| 16  | PM-16F     | Exit Roller    |
| 17  | PM-17F     | Push Rod       |
| 18  | PM-18F     | Jam Nut        |
| 19  | PM-19F     | Eye Bolt       |
| 20  | PM-20F     | Pin            |
| 21  | PM-21F     | Shoulder Bolt  |
| 22  | PM-22F     | Traverse Plate |
| 23  | PM-23F     | Lifting Link   |
| 24  | PM-24F     | Pin            |
| 25  | PM-25F     | Roll Pin       |