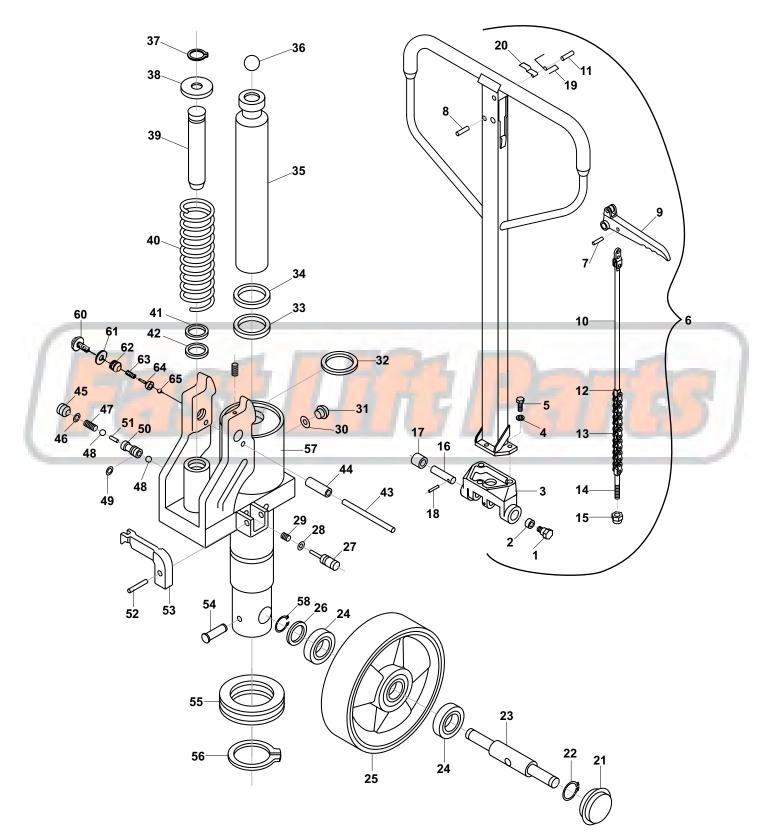

## **Dayton 3KR84 Hydraulic Unit**

| tem  | Part No. | Description                         | Item  | Part No. | Description                     |
|------|----------|-------------------------------------|-------|----------|---------------------------------|
|      | PM-1HB   | Shoulder Bolt                       | 33 A  | PM-13P   | U-cup                           |
|      | PM-2HB   | Bushing                             | 34 A  | PM-14P   | Wiper                           |
|      | PM-3HB   | Handle Bracket                      | 35    | PM-15P   | Lift Ram                        |
| ļ    | PM-4HB   | Lock Washer                         | 36    | PM-16P   | Ball                            |
|      | PM-5HB   | Bolt                                | 37    | PM-17P   | Snap Ring                       |
| 6    | PM-6HB   | Handle Frame                        | 38    | PM-18P   | Spring Cap                      |
|      | PM-HCA   | Handle Assembly                     | 39    | PM-19P   | Pump Piston                     |
| 7    | PM-7HB   | Roll Pin                            | 40    | PM-20P   | Spring                          |
| 3    | PM-8HB   | Roll Pin                            | 41 A  | PM-21P   | Wiper                           |
| 9    | PM-9HB   | Control Lever                       | 42 A  | PM-22P   | U-cup                           |
|      | PM-CLK   | Control Linkage Assembly,           | 43    | PM-23P   | Roll Pin                        |
|      |          | Includes Items 7,9,10, 12-15        | 44    | PM-24P   | Chain Roller                    |
| LO   | PM-11HB  | Control Rod                         | 45    | PM-25P   | Valve Plug                      |
| 11   | PM-12HB  | Roll Pin                            | 46 A  | PM-26P   | 0-ring                          |
| 12   |          | Pin, Chain Link                     | 47    | PM-27P   | Spring                          |
| .3   | PM-14HB  | Chain                               | 48    | PM-28P   | Valve Ball                      |
| 4    | PM-15HB  | Ajustment Pin                       | 49 A  | PM-29P   | 0-ring                          |
| 5    | PM-16HB  | Ajustment Nut                       | 50    | PM-30P   | Ball                            |
| .6   | PM-17HB  | Pin, Pressure Roller                | 51    | PM-31P   | Pin                             |
| .7   | PM-18HB  | Pressure Roller                     | 52    | PM-32P   | Roll Pin                        |
| .8   | PM-19HB  | Roll Pin                            | 53    | PM-33P   | Release Lever                   |
| .9   | PM-20HB  | Spring                              | 54    | PM-34P   | Pivot Pin                       |
| 20   | PM-21HB  | Spring Plate                        | 55    | PM-35P   | Thrust Bearing                  |
| 21   | PM-1P    | Hub Cap                             | 56    | PM-36P   | Snap Ring                       |
| 22   | PM-2P    | Snap Ring                           | 57    | PM-37P   | Hydraulic Pump Assembly, Rebuil |
| 23   | PM-3P    | Axle                                | 58    | PM-38P   | Snap Ring                       |
| 24   | PM-4P    | Bearing                             | 59    | PM-39P   | Set Screw                       |
| 25   | PM-5P    | Steer Wheel Assembly, Black Poly on | 60    | PM-41P   | Adjustment Bolt                 |
|      |          | Nylon Hub, W/Bearings               | 61    | PM-42P   | Overload Spring                 |
| 26   | PM-6P    | Washer                              | 62    | PM-43P   | Plunger                         |
| 7    | PM-7P    | Release Pin                         | 63    | PM-44P   | Check Ball                      |
| 28 A | PM-8P    | O-ring                              | 64    | PM-45P   | Plug Bolt                       |
| 29   | PM-9P    | Spring                              | 65    | PM-46P   | 0-ring                          |
| 30 A | PM-10P   | Nylon Washer                        |       |          | 0                               |
| B1   | PM-11P   | Srew Plug                           | Kit A | PM-SK    | Seal Kit                        |
| 2 A  | PM-12P   | U-cup                               |       |          | Journe                          |
|      |          |                                     |       |          |                                 |