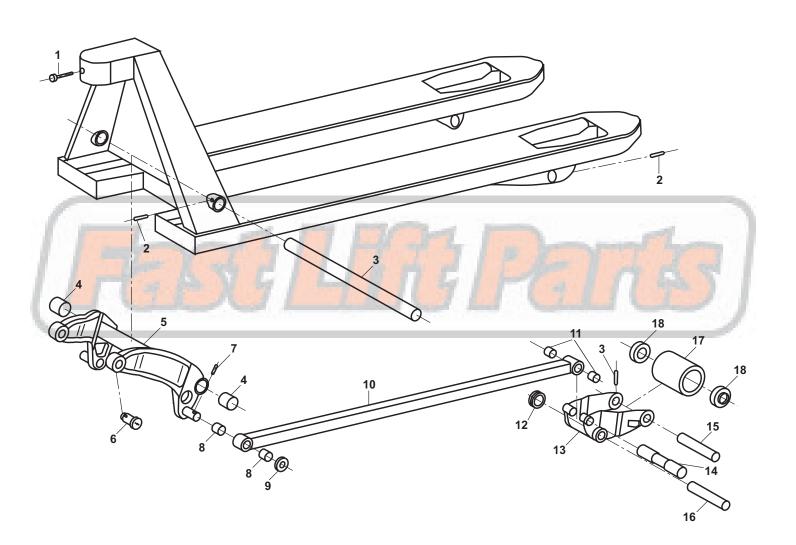

## **Blue Giant MT-50 Frame**

| Blue | Gian |
|------|------|
|      |      |

| Ite | m Part No. | Description                           |  |
|-----|------------|---------------------------------------|--|
| 1   | 906-0100   | Bolt                                  |  |
| 2   | 906-0076   | Roll Pin                              |  |
| 3   | 906-0074   | Lifting Link Shaft, for 27" Wide Jack |  |
| 4   | 906-0017   | Bushing                               |  |
| 5   | 906-0101   | Lifting Link, for 27" Wide Jack       |  |
| 6   | 906-0046   | Shoulder Pin                          |  |
| 7   | 906-0042   | Cotter Pin                            |  |
| 8   | 906-0018   | Bushing                               |  |
| 9   | 906-0048   | Washer                                |  |
| 10  | 906-0085   | Push Rod, 48" Fork                    |  |
| 11  | 906-0022   | Bushing                               |  |
| 12  | 906-0004   | Exit Roller                           |  |
|     |            |                                       |  |

## 888-999-7715 nt MT-50 Frame

| Item Part No. |              | Description                               |  |
|---------------|--------------|-------------------------------------------|--|
| 13            | 906-0095     | Load Roller Bracket                       |  |
| 14            | 906-0015     | Push Rod Axle                             |  |
| 15            | 906-0013     | Load Roller Axle                          |  |
| 16            | 906-0014     | Pivot Axle                                |  |
| 17            | 906-0023-D-A | Load Roller Assembly, Red Ultra-Poly On   |  |
|               |              | Aluminum Hub W/ Bearings                  |  |
|               | 906-0023-P-A | Load Roller Assembly, Black Ultra-Poly On |  |
|               |              | Steel Hub W/ Bearings                     |  |
|               | 906-0023-N-A | Load Roller Assembly, Nylon W/ Bearings   |  |
|               | 906-0023-S-A | Load Roller Assembly, Steel W/ Bearings   |  |
| 18            | 906-0041     | Ball Bearing                              |  |
|               |              |                                           |  |