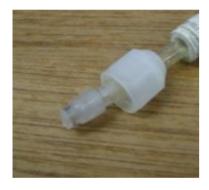

## Instructions

Twist the head of the pump to the left to remove

Pull away the old tubing and remove the white rotor with 4 yellow wheels attached

Insert the replacement tube into the head of the pump and clip into place. Using a new piece of tubing, slide on the nut then the sleeve then the insert over the new tube and screw tightly onto the new connector