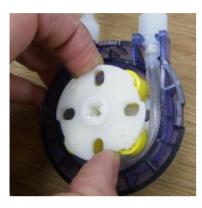

## Instructions

Twist the head of the pump to the left to remove

Pull away the old tubing and remove the white rotor with 4 yellow wheels attached

Insert the replacement tube into the head of the pump and clip into place. Using a new piece of tubing, slide on the nut then the sleeve then the insert over the new tube and screw tightly onto the new connector

Reinstall the rotor and then push the tube into the gap. You can make this easier by using the screwdriver to turn the rotor

We recommend using some silicone based lubricant on the tube to aid it's longevity