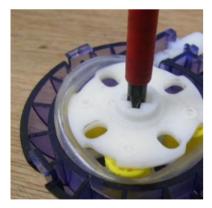

Reinstall the rotor and then push the tube into the gap. You can make this easier by using the screwdriver to turn the rotor

We recommend using some silicone based lubricant on the tube to aid it's longevity