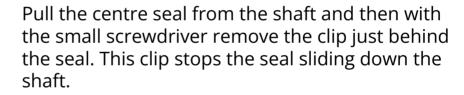

## What you'll need

Small flat screwdriver Pair of pliers

Now with the screwdriver you need to remove the turret ring by finding the small slot gap and pushing the screwdriver you can get under the ring and pop it out