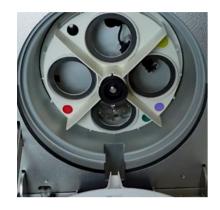

## What you'll need

Small flat screwdriver Pair of pliers

Now with the screwdriver you need to remove the turret ring by finding the small slot gap and pushing the screwdriver you can get under the ring and pop it out

Finally you can remove the turret and clean behind there. Clean the sensors with a soft cloth or cotton bud.

It's advisable to remove and clean behind here to keep it clear and running smoothly

These parts are available through our website here