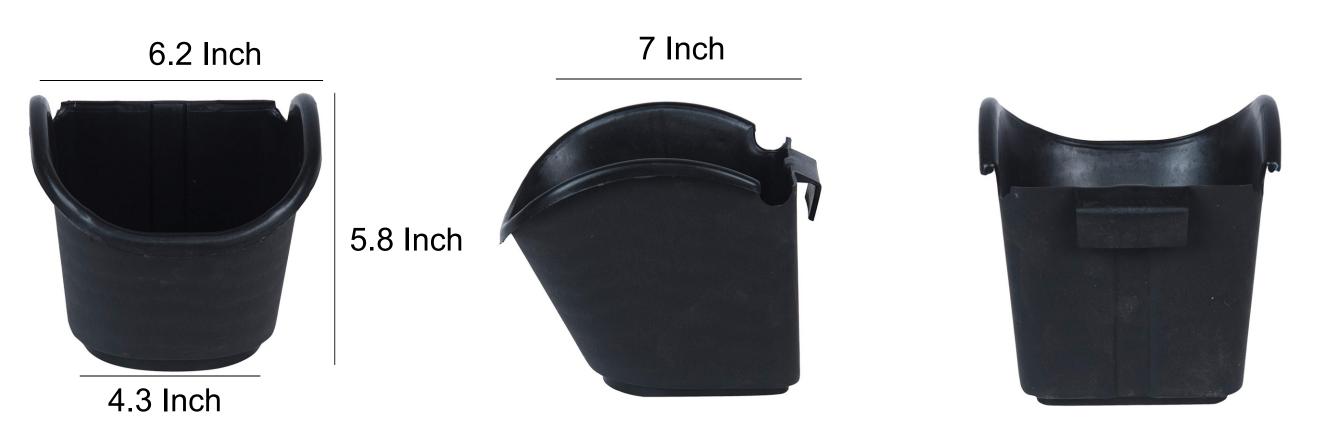

#### Vertimax Panel

pecification Units : Height of Pot : 5.8 Inch Length of Pot : 6.2 Inch Volume : 1400 CC Weight of Complete Set : Area covered by 1 set : 1 Kg Compatible to create vertical Garden.

### Vertimax

#### **Specification Units**

Height of Pot : 5.8 Inch
Length of Pot : 6.2 Inch
Volume : 1400 CC
Weight of Pot : 170 Gram
Area covered by 1 Pot :
Hooks are Compatible to hang on
an object upto 0.3 Inch