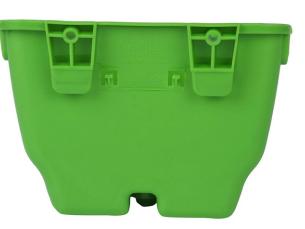

## Verticell with S Hook "Stainless Steel Hooks"

5.1 Inch

7.9 Inch

1.5 Inch

**Specification Units** 

| Width of Pot  | : 5.3 Inch |
|---------------|------------|
| Height of Pot | : 4.5 Inch |
| Length of Pot | : 5.1 Inch |
| Volume        | :1500 CC   |
| Suitable for  |            |

Weight of Pot : 165 Gram

Area covered by 1 set : The Inbuilt Hook slot is Compatible with 1-4 mm & Using S hook, Its compatible from 6-14 mm Object.