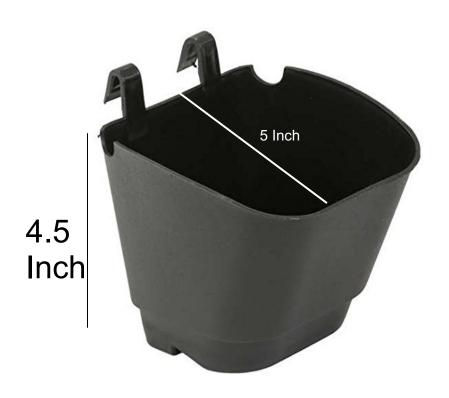

### Vertical Hook Pots

Hooks to hang

3 Inch

Specification Units

| Height of Pot           | : 4.5 Inch |  |  |  |
|-------------------------|------------|--|--|--|
| Length of Pot           | : 4 Inch   |  |  |  |
| Volume                  | :          |  |  |  |
| Weight of Pot           | : 60 Gram  |  |  |  |
| Area covered by 1 Pot : |            |  |  |  |

Color chart :

Compatible to Create a vertical Garden on a Square Mesh Structure.

45 Pots Required Per Square Metre.