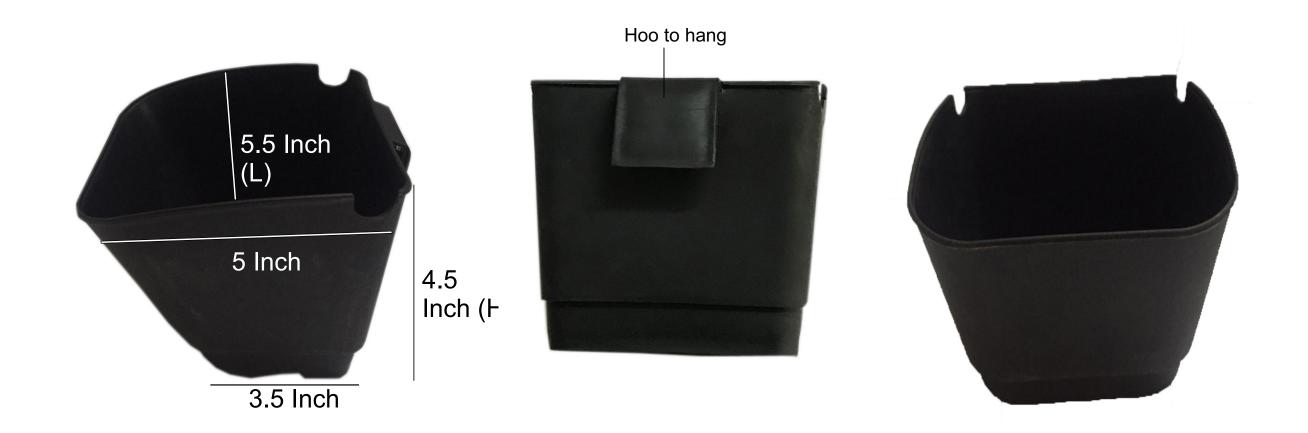

## VertiGrow Panel Set

Specification Units

| Length of Frame                   | : 19 Inch             | Color chart:         |  |  |
|-----------------------------------|-----------------------|----------------------|--|--|
| Width of Frame                    | : 6.5 Inch            |                      |  |  |
| Height of Pot                     | : 4.5 Inch            |                      |  |  |
| Length of Pot                     | : 5.5 Inch            |                      |  |  |
| Pot Volume                        | : 1300 CC             |                      |  |  |
| Suitable for                      | : Large Scale Vertica | l Gardening Projects |  |  |
| Weight of Complete Set : 800 Gram |                       |                      |  |  |
| Area covered by                   | 1 set :0.85 Sq ft     |                      |  |  |

#### Vertigreen Panels

19

Inch

The Pots in this frame can be oriented vertically as well as hortizontally

Area covered by 1 set : 0.85 sq ft