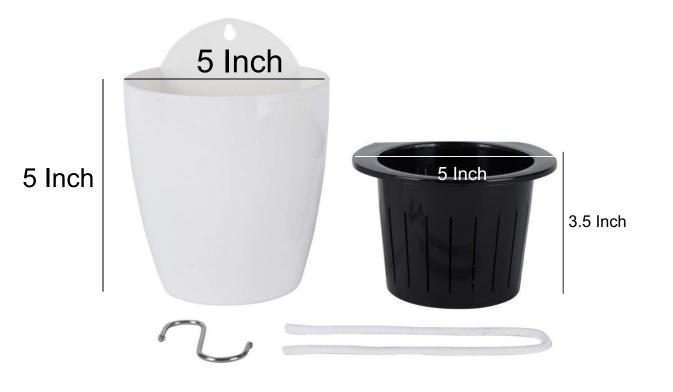

## K5 Pots

#### **Specification Units**

| Height of Pot            | : 5 Inch |  |
|--------------------------|----------|--|
| Length of Pot            | : 5 Inch |  |
| Volume                   | •        |  |
| Suitable for             | •        |  |
| Weight of Complete Set : |          |  |