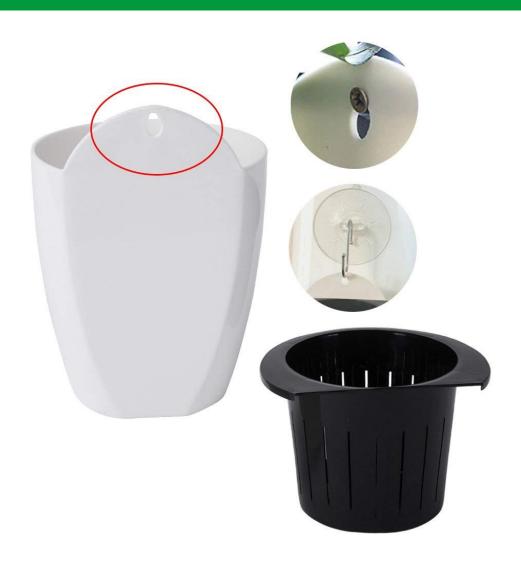

## K5 Pots

#### **Specification Units**

| Height of Pot            | : 5 Inch |  |
|--------------------------|----------|--|
| Length of Pot            | : 5 Inch |  |
| Volume                   | •        |  |
| Suitable for             | •        |  |
| Weight of Complete Set : |          |  |