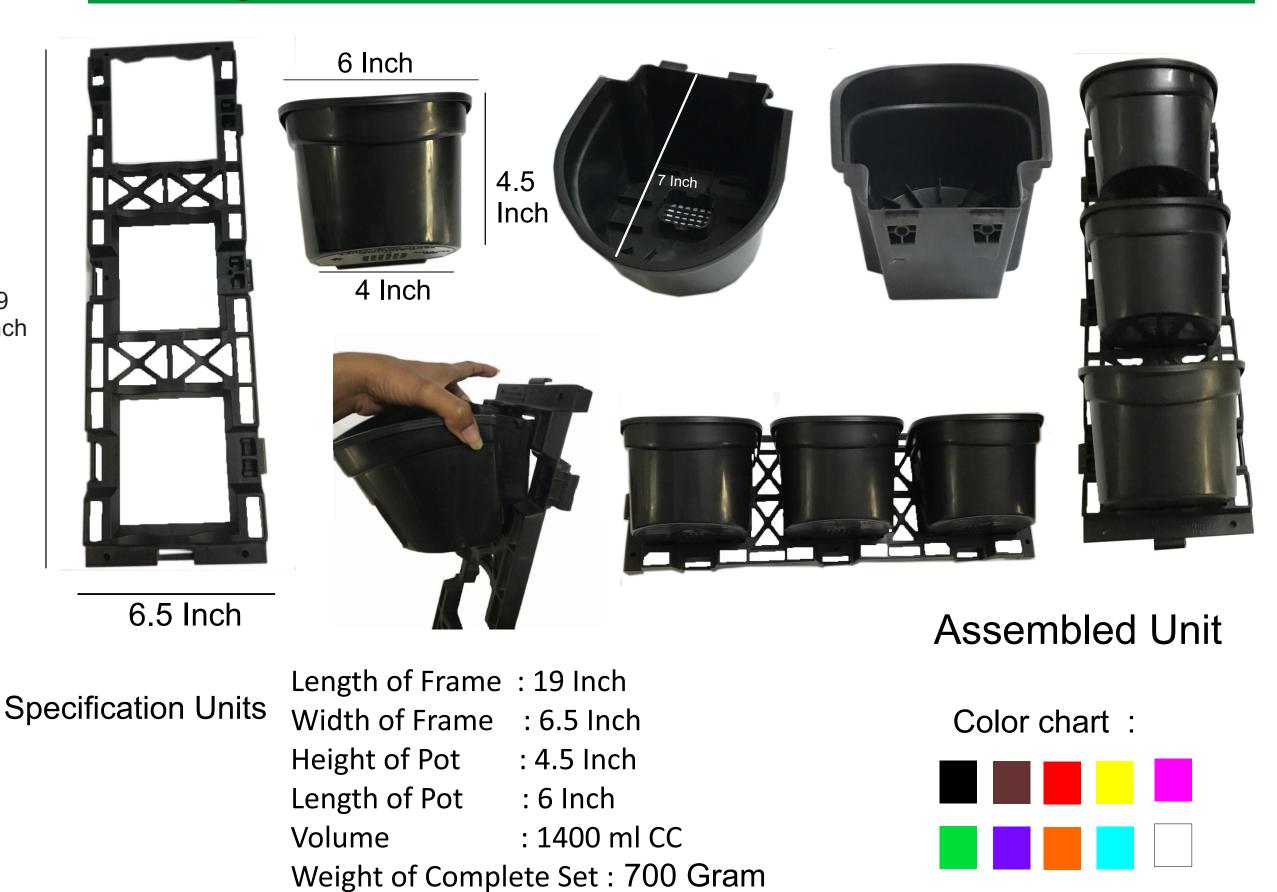

### Vertimax

#### **Specification Units**

Height of Pot : 5.8 Inch
Length of Pot : 6.2 Inch
Volume : 1400 CC
Weight of Pot : 170 Gram
Area covered by 1 Pot :
Hooks are Compatible to hang on
an object upto 0.3 Inch