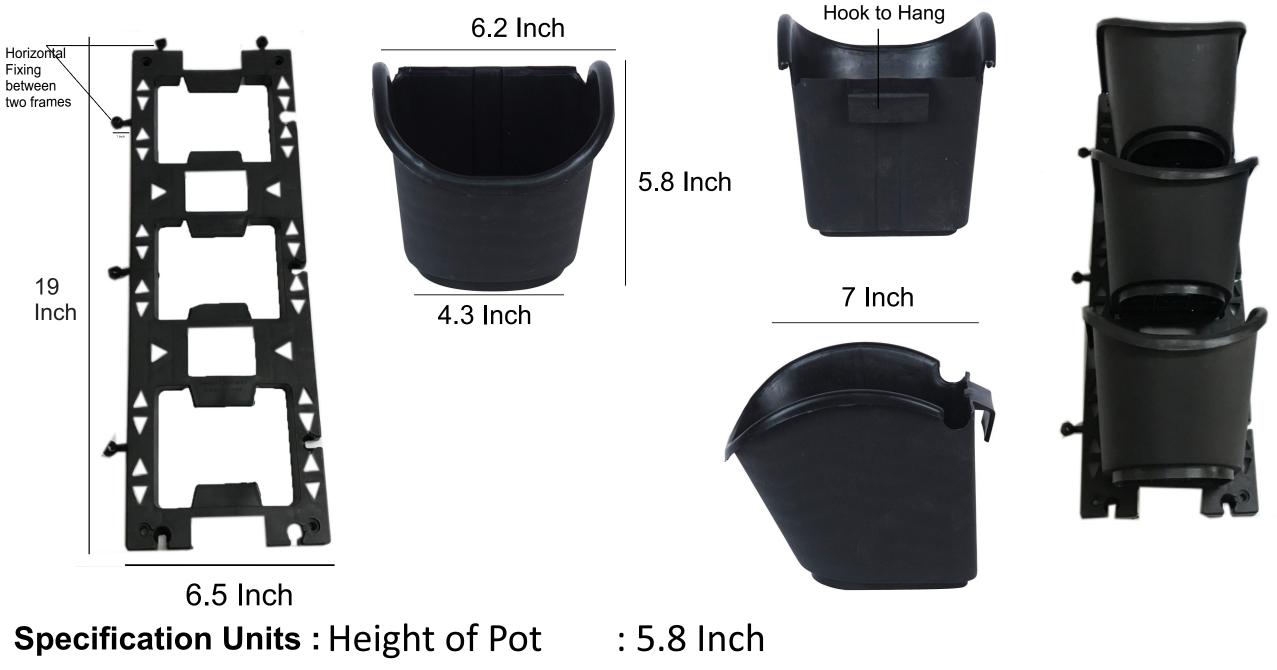

## VertiGrow Panel Set

Specification Units

| Length of Frame                   | : 19 Inch             | Color chart:         |  |  |
|-----------------------------------|-----------------------|----------------------|--|--|
| Width of Frame                    | : 6.5 Inch            |                      |  |  |
| Height of Pot                     | : 4.5 Inch            |                      |  |  |
| Length of Pot                     | : 5.5 Inch            |                      |  |  |
| Pot Volume                        | : 1300 CC             |                      |  |  |
| Suitable for                      | : Large Scale Vertica | l Gardening Projects |  |  |
| Weight of Complete Set : 800 Gram |                       |                      |  |  |
| Area covered by                   | 1 set :0.85 Sq ft     |                      |  |  |

**Assembled Unit** 

#### Vertigreen Panels

19

Inch

The Pots in this frame can be oriented vertically as well as hortizontally

Area covered by 1 set : 0.85 sq ft