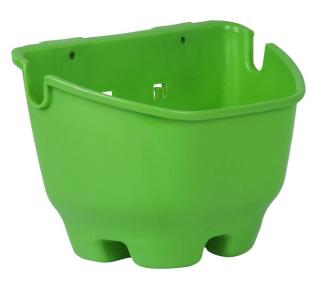

# Vertigrow

#### **Specification Units**

| Height of Pot           | : 4.5 Inch                                |  |  |  |
|-------------------------|-------------------------------------------|--|--|--|
| Length of Pot           | : 5.5 Inch                                |  |  |  |
| Pot Volume              | : 1300 CC                                 |  |  |  |
| Suitable for            | : Large Scale Vertical Gardening Projects |  |  |  |
| Weight of Pot           | : 85 Gram                                 |  |  |  |
| Area covered by 1 Pot : |                                           |  |  |  |