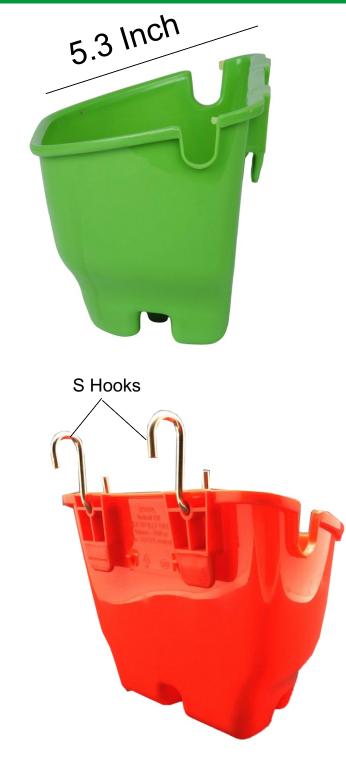

## Verticell with S Hook "Stainless Steel Hooks"

5.1 Inch

7.9 Inch

1.5 Inch

**Specification Units** 

| Width of Pot  | : 5.3 Inch |
|---------------|------------|
| Height of Pot | : 4.5 Inch |
| Length of Pot | : 5.1 Inch |
| Volume        | :1500 CC   |
| Suitable for  |            |

Weight of Pot : 165 Gram

Area covered by 1 set : The Inbuilt Hook slot is Compatible with 1-4 mm & Using S hook, Its compatible from 6-14 mm Object.