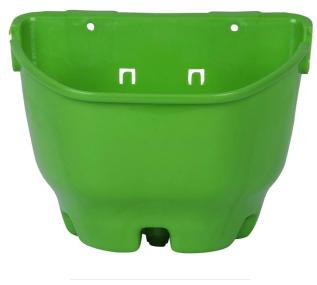

## Verticell with S Hook "Stainless Steel Hooks"

5.1 Inch

7.9 Inch

1.5 Inch

**Specification Units** 

| Width of Pot  | : 5.3 Inch |
|---------------|------------|
| Height of Pot | : 4.5 Inch |
| Length of Pot | : 5.1 Inch |
| Volume        | :1500 CC   |
| Suitable for  |            |

Weight of Pot : 165 Gram

Area covered by 1 set : The Inbuilt Hook slot is Compatible with 1-4 mm & Using S hook, Its compatible from 6-14 mm Object.