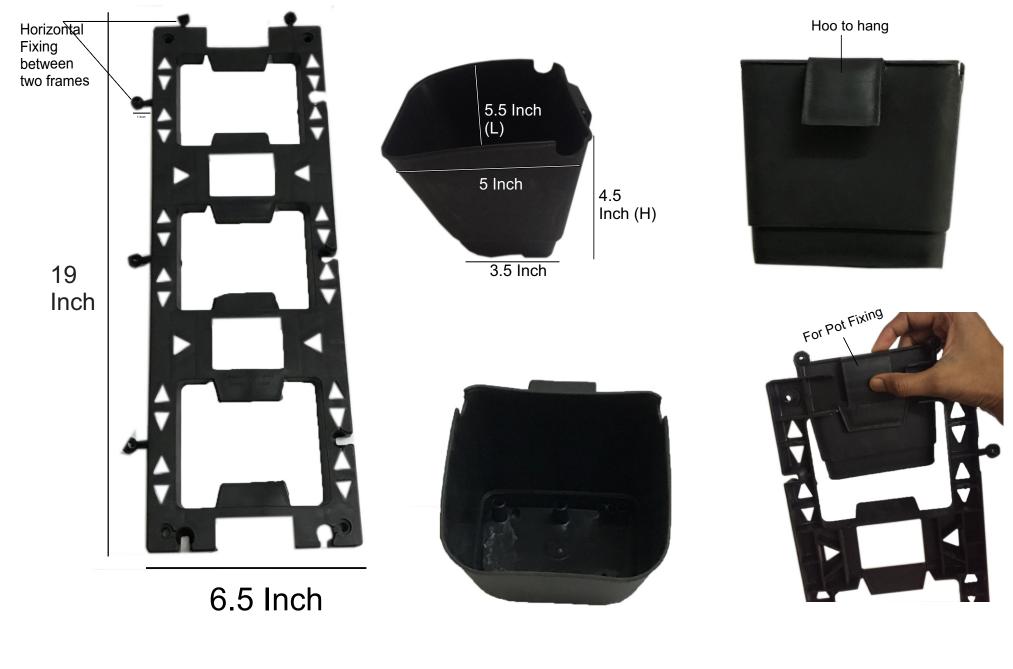

## VertiGrow Panel Set

Specification Units

| Length of Frame                   | : 19 Inch             | Color chart:         |  |  |
|-----------------------------------|-----------------------|----------------------|--|--|
| Width of Frame                    | : 6.5 Inch            |                      |  |  |
| Height of Pot                     | : 4.5 Inch            |                      |  |  |
| Length of Pot                     | : 5.5 Inch            |                      |  |  |
| Pot Volume                        | : 1300 CC             |                      |  |  |
| Suitable for                      | : Large Scale Vertica | l Gardening Projects |  |  |
| Weight of Complete Set : 800 Gram |                       |                      |  |  |
| Area covered by                   | 1 set :0.85 Sq ft     |                      |  |  |

**Assembled Unit** 

#### Vertigreen Panels

19

Inch

The Pots in this frame can be oriented vertically as well as hortizontally

Area covered by 1 set : 0.85 sq ft