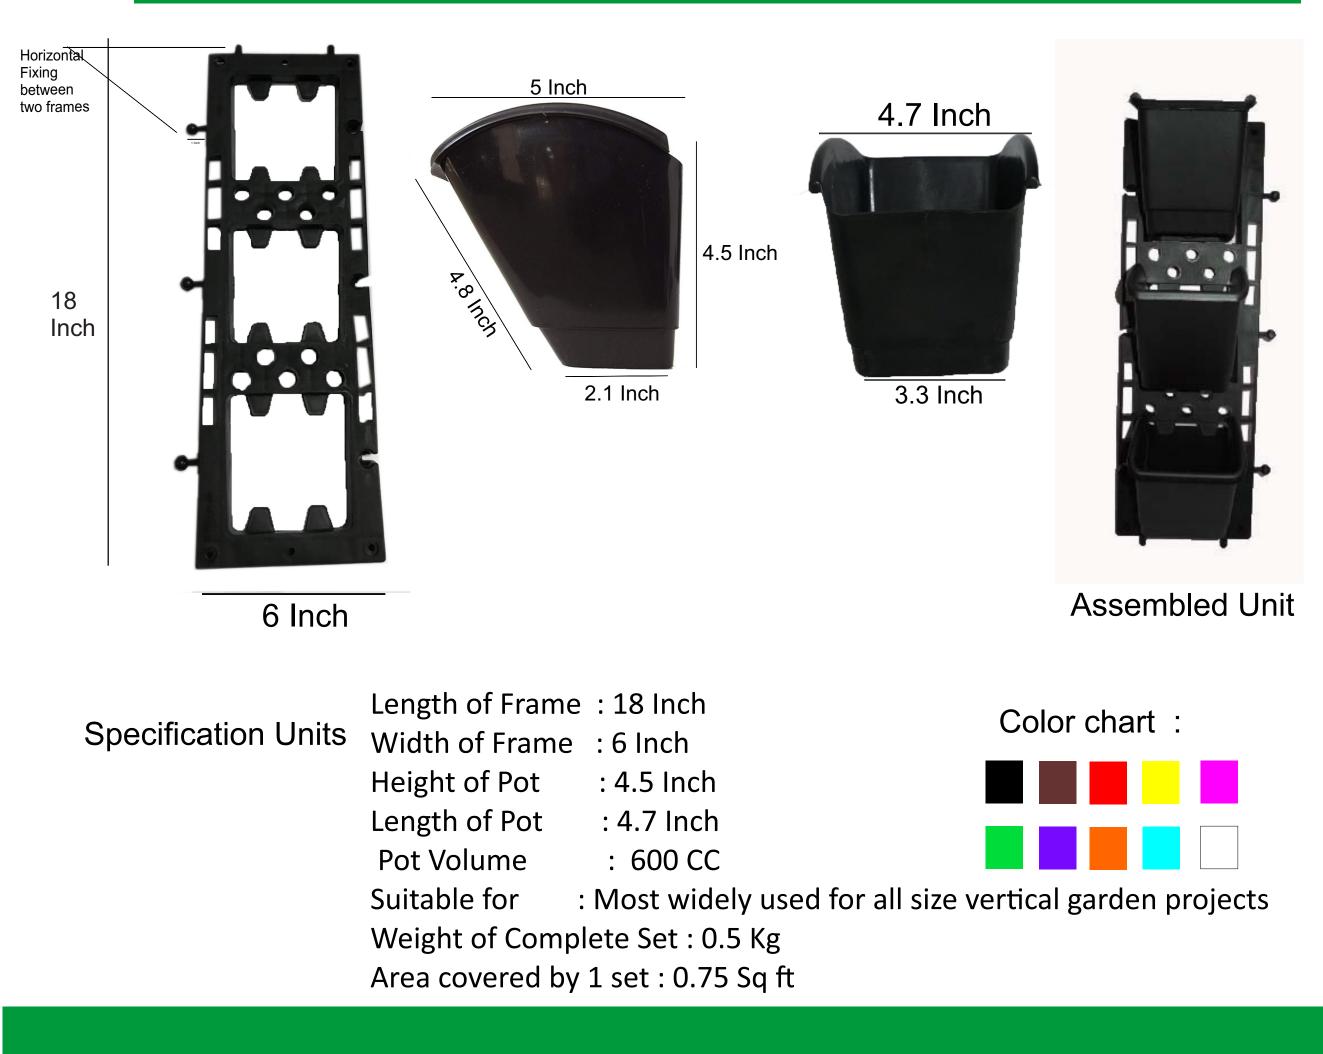

## Vertigreen

# 6 Inch 4.5 Inch 4.5 Inch

4 Inch

**Specification Units** 

Height of Pot: 4.5 InchLength of Pot: 6 InchVolume: 1400 CCWeight of Pot: 130 GramArea covered by 1 Pot :

Color chart :

The Pots in this frame can be oriented vertically as well as horizontally