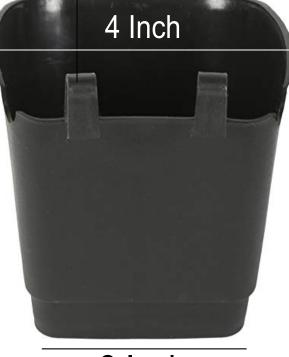

### Vertical Hook Pots

Hooks to hang

3 Inch

Specification Units

| Height of Pot           | : 4.5 Inch |  |  |  |
|-------------------------|------------|--|--|--|
| Length of Pot           | : 4 Inch   |  |  |  |
| Volume                  | :          |  |  |  |
| Weight of Pot           | : 60 Gram  |  |  |  |
| Area covered by 1 Pot : |            |  |  |  |

Color chart :

Compatible to Create a vertical Garden on a Square Mesh Structure.

45 Pots Required Per Square Metre.