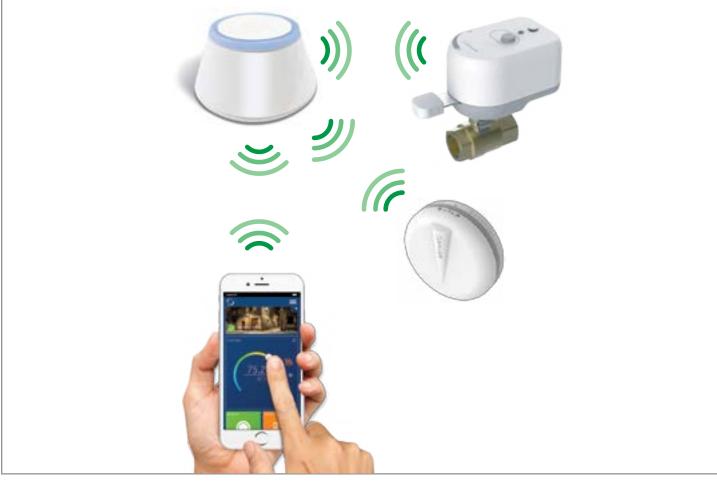

The SS901ZB Water Leak Sensor detects the presence of water on a surface or across remote leads. This sensor may be used on horizontal surfaces with low overhead clearance, narrow vertical spaces or in difficult locations, using the optional remote leads. When used in conjunction with the SC904ZB Inline Shutoff Valve, costly water damage can be avoided by interrupting the water supply to the area. With an internet connection, this system provides remote monitoring of the SS901B Water Leak Sensor and the SC904ZB Inline Shutoff Valve.

#### **Compatible Equipment:**

- Model SC904ZB Inline Shutoff Valve
- Model SG888ZB Gateway

850 Main Street Redwood City, CA 94603