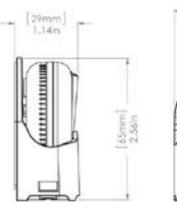

### SS901ZB Water Leak Sensor without Bracket

| Features                                                                                     | Specifications                   |                                                  |         |         |  |
|----------------------------------------------------------------------------------------------|----------------------------------|--------------------------------------------------|---------|---------|--|
| Communication with home automatio                                                            | Model                            | SS901ZB Water Leak Sensor                        |         |         |  |
| system<br>- Automated leak detection                                                         | Package Dimensions               | 5.375 in                                         | 4.5 in  | 1.75 in |  |
| - Status monitoring                                                                          |                                  | 13.7 cm                                          | 11.4 cm | 4.4 cm  |  |
| <ul> <li>Wireless firmware updates</li> <li>Easy to install</li> </ul>                       | Package Weight                   | 0.75 lbs                                         |         |         |  |
| <ul><li>Includes wall mounting bracket</li><li>Waterproof</li><li>Battery Operated</li></ul> |                                  | 340g                                             |         |         |  |
|                                                                                              | Materials of Construction        | ABS Plastic                                      |         |         |  |
| Self-contained with optional wire leads                                                      | Approvals                        | FCC / Industry Canada                            |         |         |  |
|                                                                                              | Operating Range                  | 50° - 120°F (10°C - 50°C) <90% Relative Humidity |         |         |  |
|                                                                                              | <b>Electrical Specifications</b> | CR2 3V Lithium Battery                           |         |         |  |