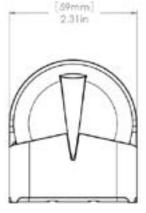

### SS901ZB Water Leak Sensor without Bracket

| Features                                                                                     | Specifications                   |                                                  |         |         |  |
|----------------------------------------------------------------------------------------------|----------------------------------|--------------------------------------------------|---------|---------|--|
| Communication with home automatio                                                            | Model                            | SS901ZB Water Leak Sensor                        |         |         |  |
| system<br>- Automated leak detection                                                         | Package Dimensions               | 5.375 in                                         | 4.5 in  | 1.75 in |  |
| - Status monitoring                                                                          |                                  | 13.7 cm                                          | 11.4 cm | 4.4 cm  |  |
| <ul> <li>Wireless firmware updates</li> <li>Easy to install</li> </ul>                       | Package Weight                   | 0.75 lbs                                         |         |         |  |
| <ul><li>Includes wall mounting bracket</li><li>Waterproof</li><li>Battery Operated</li></ul> |                                  | 340g                                             |         |         |  |
|                                                                                              | Materials of Construction        | ABS Plastic                                      |         |         |  |
| Self-contained with optional wire leads                                                      | Approvals                        | FCC / Industry Canada                            |         |         |  |
|                                                                                              | Operating Range                  | 50° - 120°F (10°C - 50°C) <90% Relative Humidity |         |         |  |
|                                                                                              | <b>Electrical Specifications</b> | CR2 3V Lithium Battery                           |         |         |  |