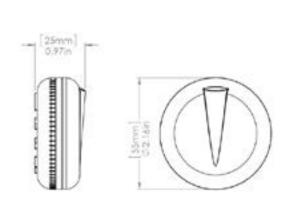

### SS901ZB Water Leak Sensor without Bracket

| Features                                                                                     | Specifications                   |                                                  |         |         |  |
|----------------------------------------------------------------------------------------------|----------------------------------|--------------------------------------------------|---------|---------|--|
| Communication with home automatio                                                            | Model                            | SS901ZB Water Leak Sensor                        |         |         |  |
| system<br>- Automated leak detection                                                         | Package Dimensions               | 5.375 in                                         | 4.5 in  | 1.75 in |  |
| - Status monitoring                                                                          |                                  | 13.7 cm                                          | 11.4 cm | 4.4 cm  |  |
| <ul> <li>Wireless firmware updates</li> <li>Easy to install</li> </ul>                       | Package Weight                   | 0.75 lbs                                         |         |         |  |
| <ul><li>Includes wall mounting bracket</li><li>Waterproof</li><li>Battery Operated</li></ul> |                                  | 340g                                             |         |         |  |
|                                                                                              | Materials of Construction        | ABS Plastic                                      |         |         |  |
| Self-contained with optional wire leads                                                      | Approvals                        | FCC / Industry Canada                            |         |         |  |
|                                                                                              | Operating Range                  | 50° - 120°F (10°C - 50°C) <90% Relative Humidity |         |         |  |
|                                                                                              | <b>Electrical Specifications</b> | CR2 3V Lithium Battery                           |         |         |  |