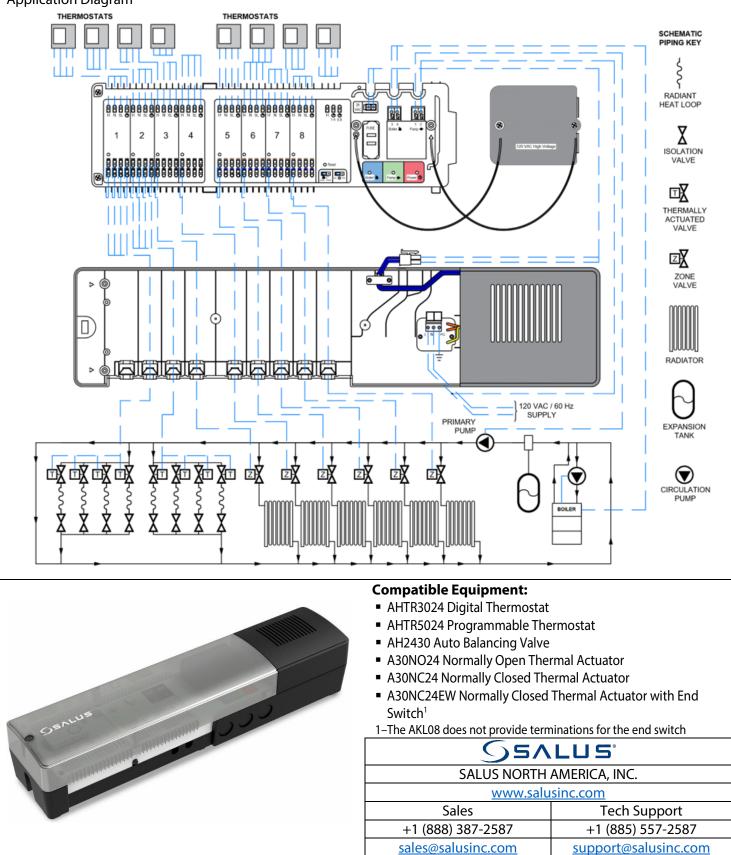

| SSALUS <sup>®</sup>                                                                                                                                                                                                                   |                      |                       | SUBMITTAL                        |                                              |                       |         |                  |  |
|---------------------------------------------------------------------------------------------------------------------------------------------------------------------------------------------------------------------------------------|----------------------|-----------------------|----------------------------------|----------------------------------------------|-----------------------|---------|------------------|--|
| AKL08 – Wired 8-Zone Valve Relay Controller                                                                                                                                                                                           |                      |                       |                                  |                                              |                       |         |                  |  |
| Job or Customer:                                                                                                                                                                                                                      |                      |                       |                                  |                                              |                       |         |                  |  |
| Location:                                                                                                                                                                                                                             |                      |                       |                                  |                                              |                       |         |                  |  |
| Engineer:                                                                                                                                                                                                                             |                      |                       |                                  |                                              |                       |         |                  |  |
| Contractor:                                                                                                                                                                                                                           |                      |                       |                                  |                                              |                       |         |                  |  |
| SALUS Rep.:                                                                                                                                                                                                                           |                      |                       |                                  |                                              |                       |         |                  |  |
| Submitted by:                                                                                                                                                                                                                         |                      |                       |                                  |                                              | Date:                 |         |                  |  |
| Approved by:<br>The SALUS AKI 08 Wired 8-Zone Valve Pelay Controller accents                                                                                                                                                          |                      |                       |                                  | Date:                                        |                       |         |                  |  |
| The SALUS AKL08 Wired 8-Zone Valve Relay Controller accepts inputs from up to 8 wired thermostats to control up to 8 zones of radiant heating (32 zone actuators or 8 zone valves). Voltage-free connections are available to provide |                      |                       |                                  |                                              |                       |         |                  |  |
| boiler heat demand and system pump operation. Dry-contact inputs allow for dew-point sensing and heat/cool                                                                                                                            |                      |                       |                                  |                                              |                       |         |                  |  |
| changeover. Jumpers to set boiler off delay or NC/NO valve actuators. The AKL08 will control hydronic zones to                                                                                                                        |                      |                       |                                  |                                              |                       |         |                  |  |
| efficiently heat homes, offices, or other occupied spaces.                                                                                                                                                                            |                      |                       |                                  |                                              |                       |         |                  |  |
|                                                                                                                                                                                                                                       |                      |                       |                                  |                                              |                       |         |                  |  |
|                                                                                                                                                                                                                                       | 000000               | 000000                |                                  |                                              |                       |         | <b>≜</b>         |  |
|                                                                                                                                                                                                                                       |                      |                       |                                  |                                              |                       |         |                  |  |
| Side                                                                                                                                                                                                                                  |                      |                       |                                  |                                              |                       |         | 3.72″<br>[95 mm] |  |
| View                                                                                                                                                                                                                                  |                      |                       |                                  |                                              |                       |         |                  |  |
|                                                                                                                                                                                                                                       |                      |                       |                                  |                                              |                       |         | +                |  |
|                                                                                                                                                                                                                                       |                      |                       |                                  |                                              |                       |         |                  |  |
|                                                                                                                                                                                                                                       | ▲ 18.90″ [480 mm] ►  |                       |                                  |                                              |                       |         |                  |  |
| 1.88″ 16.25″ [413 mm] ►                                                                                                                                                                                                               |                      |                       |                                  |                                              |                       |         |                  |  |
|                                                                                                                                                                                                                                       |                      |                       |                                  |                                              |                       |         |                  |  |
|                                                                                                                                                                                                                                       |                      |                       |                                  |                                              |                       |         |                  |  |
|                                                                                                                                                                                                                                       |                      |                       |                                  |                                              |                       |         |                  |  |
| Bottom                                                                                                                                                                                                                                |                      |                       |                                  |                                              |                       |         | 4.25″            |  |
| View                                                                                                                                                                                                                                  |                      |                       |                                  |                                              |                       |         | 108 mm]          |  |
|                                                                                                                                                                                                                                       | $\tilde{\mathbf{O}}$ | $\overline{\bigcirc}$ | )                                | •                                            | (                     |         |                  |  |
|                                                                                                                                                                                                                                       |                      |                       |                                  |                                              |                       |         |                  |  |
| Features:     Specifications: AKL08 Wired 8-Zone Valve Relay Controller                                                                                                                                                               |                      |                       |                                  |                                              |                       |         |                  |  |
|                                                                                                                                                                                                                                       |                      |                       |                                  |                                              | Zone Valve R<br>Width | ,       |                  |  |
| <ul> <li>8 zones –4 actuators or 1 zone valve per zone</li> </ul>                                                                                                                                                                     |                      |                       | Packaging<br>Dimensions &        | Length                                       |                       | Height  | Weight           |  |
| (total load 3.3 Amps).                                                                                                                                                                                                                |                      |                       | Weight                           | 21.31"                                       | 6.85″                 | 6.45″   | 8.8 lbs          |  |
| <ul> <li>Select normally open or normally closed</li> </ul>                                                                                                                                                                           |                      |                       |                                  | 54.1 cm                                      | 17.4 cm               | 16.4 cm | 3.91 kg          |  |
| zone valves.                                                                                                                                                                                                                          |                      |                       | Materials                        | PC/ABS Plastic                               |                       |         |                  |  |
| <ul> <li>Dry contact inputs for dewpoint sensing and<br/>heat/cool changeover.</li> <li>Dry contact outputs for beiler or singulator.</li> </ul>                                                                                      |                      |                       | Environmental                    | Operation: 32-122°F (0-50°C)                 |                       |         |                  |  |
|                                                                                                                                                                                                                                       |                      |                       |                                  | Storage: –4-140°F (0-60°C)                   |                       |         |                  |  |
| <ul> <li>Dry contact outputs for boiler or circulator<br/>pump control.</li> </ul>                                                                                                                                                    |                      |                       | Humidity: <95% RH Non-condensing |                                              |                       |         |                  |  |
| <ul> <li>Pump ON/OFF delay or 3 minutes (fixed).</li> </ul>                                                                                                                                                                           |                      |                       | Electrical                       | Power Input: 120 VAC +/–10%) /60 Hz          |                       |         |                  |  |
| <ul> <li>Boiler ON delay 3 minutes (fixed).</li> <li>Boiler ON delay 3 minutes (fixed), OFF delay</li> </ul>                                                                                                                          |                      |                       |                                  | Zone Output: 24 VAC/60 Hz (80 VA total load) |                       |         |                  |  |
| jumper selectable 0 or 15 minutes.                                                                                                                                                                                                    |                      |                       |                                  | Pump Output: 24-120 VAC 5 Amp (1/3 HP) max.  |                       |         |                  |  |
| <ul> <li>USB Port for AC10RF Coordinator (sold</li> </ul>                                                                                                                                                                             |                      |                       |                                  | Boiler Output: 24-120 VAC 5 Amp max          |                       |         |                  |  |
| separately) for stand-alone networking.                                                                                                                                                                                               |                      |                       |                                  |                                              |                       |         |                  |  |
|                                                                                                                                                                                                                                       |                      |                       | Warranty                         | 5 year limited                               |                       |         |                  |  |
|                                                                                                                                                                                                                                       |                      |                       | Approvals                        | ETL(US/CAN), Rohs, REACH, WEEE               |                       |         |                  |  |
| <b>Note:</b> Specifications are subject to change without notice.                                                                                                                                                                     |                      |                       |                                  |                                              |                       |         |                  |  |

## Application Diagram

Copyright © SALUS North America, Inc. 2021