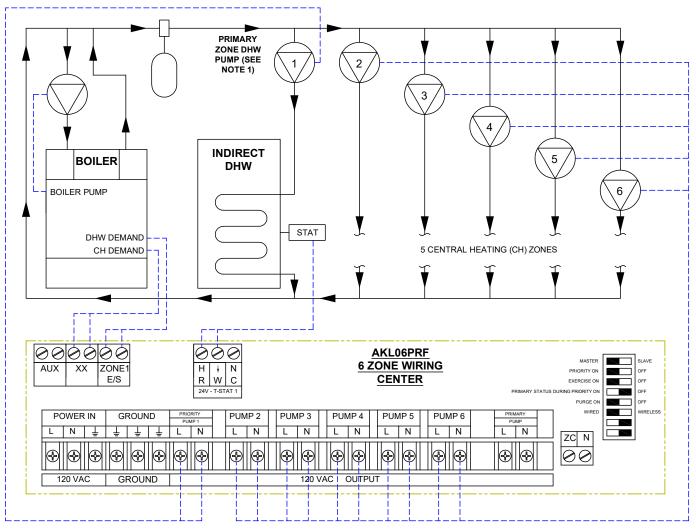

## **AKL06PRF Wireless Pump Relay Controller**

**Application Schematic** (Contact your SALUS Representative for additional application schematics)