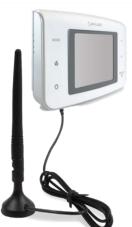

# Zigbee External Antenna ANT10RF

The ANT10RF Zigbee External Antenna improves the performance of SALUS wireless relay controllers or other compatible devices, extending the range or overcoming signal obstructions.

#### **Compatible Devices**

AKL01PRF – Pump Relay Controller, 1 zone AKL04PRF – Pump Relay Controller, 4 zones AKL06PRF – Pump Relay Controller, 6 zones AKL08RF – Relay Controller, 8 zones SC102ZB – Wireless Fan Coil Controller