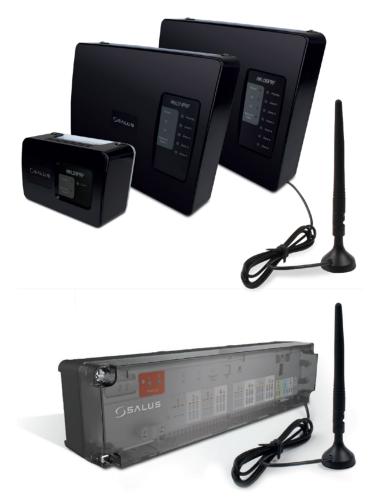

# Zigbee External Antenna ANT10RF

The ANT10RF Zigbee External Antenna improves the performance of SALUS wireless relay controllers or other compatible devices, extending the range or overcoming signal obstructions.

#### **Compatible Devices**

AKL01PRF – Pump Relay Controller, 1 zone AKL04PRF – Pump Relay Controller, 4 zones AKL06PRF – Pump Relay Controller, 6 zones AKL08RF – Relay Controller, 8 zones SC102ZB – Wireless Fan Coil Controller