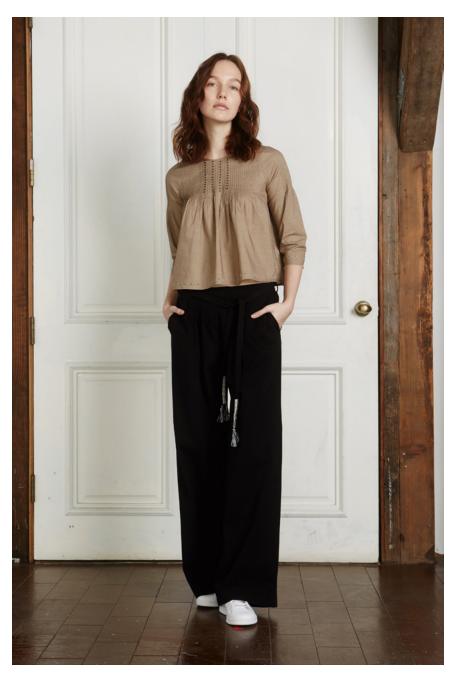

**Look 1:**Emma Shirt, "Goldbourne" Eyelet on Khadi Handloom, Kakhi Pintuck Pants, Brushed Cotton, Black

**Look 2:** Liberty Dress, "Goldbourne" Eyelet on Khadi Handloom, Kakhi

Look 3: Tea Dress, "Bramble" Hand Screen Print on Silk Crepe, Black Ground w/ Flowers