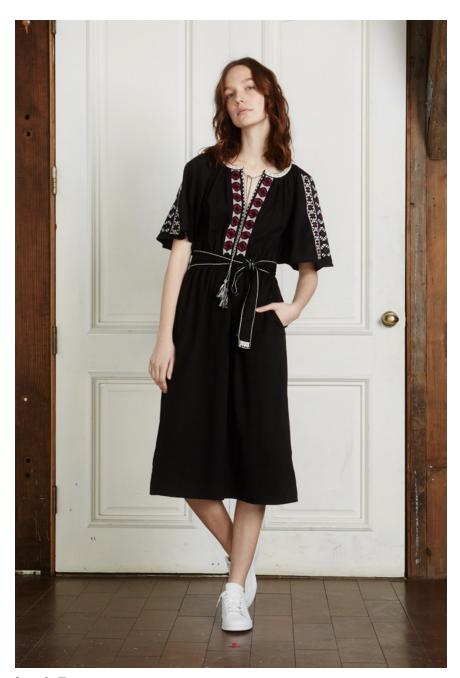

Look 7: Harmony Dress, "Elgin" Embroidery, Brushed Cotton, Black

Look 8: Lily Top, "Elgin" Embroidery, Brushed Cotton, Milk Pintuck Pants, Brushed Cotton, Black

Look 7: Sheila Dress, "Elgin" Embroidery, Brushed Cotton, Milk Pintuck Pants, Brushed Cotton, Milk