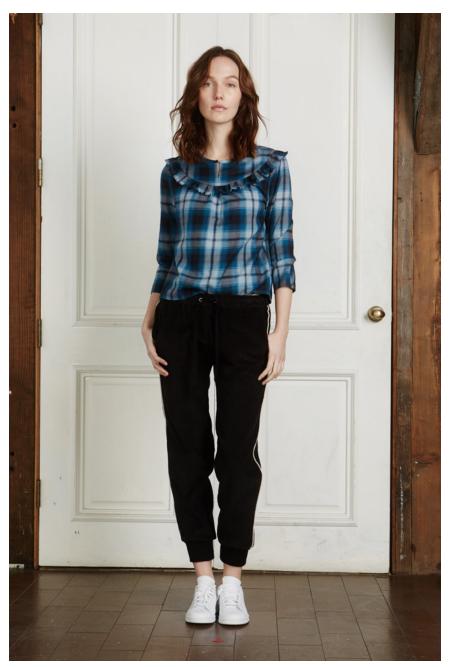

Look 14:

Jemima Sweater, "Pointelle" Knit, Alpaca, Black
Daisy Skirt, "Westway" Brushed Cotton Flannel, Blues Plaid

Look 15: Billy Blouse, Cotton Lace and Knots on Viscose, Wedgewood Blue James Pants, Organic Hemp / Cotton Corduroy, Black w/ Ivory