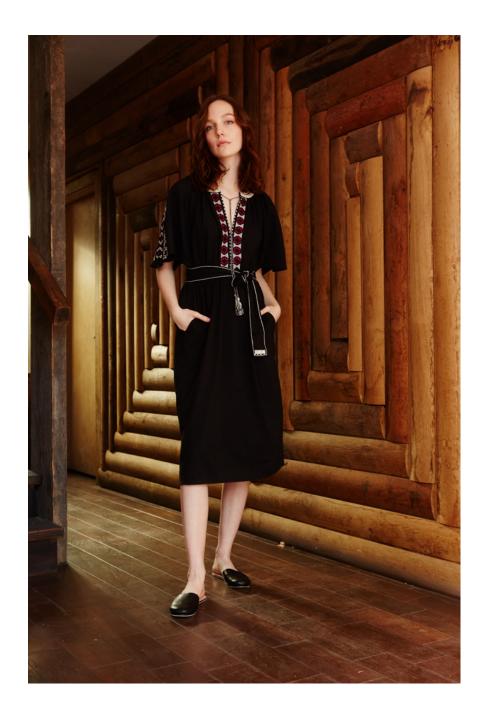

Look 11: Emma Shirt, "Goldbourne" Eyelet Embroidery, 100% Cotton Denim, Dark Indigo Rinse

Look 12: Liberty Dress, "Goldbourne" Eyelet Embroidery, 100% Cotton Denim, Dark Indigo Rinse

Look 13: Celia Top, "Westway" Brushed Cotton Flannel, Blues Plaid James Pants, Organic Hemp / Cotton Corduroy, Black w/ Ivory