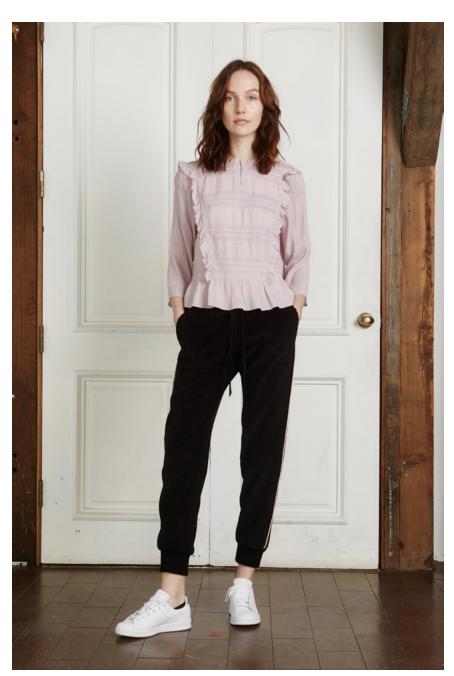

Look 4: Autumn Blouse and Pajama Pant, "Bramble" Hand Screen Print on Silk Crepe, Black Ground w/ Leaves

Look 5: Gaia Top, "Bramble" Hand Screen Print on Silk Crepe, Black Ground w/ Flowers

Look 6: Lily Top, "Elgin" Embroidery, Brushed Cotton, Black Pintuck Pants, Brushed Cotton, Black