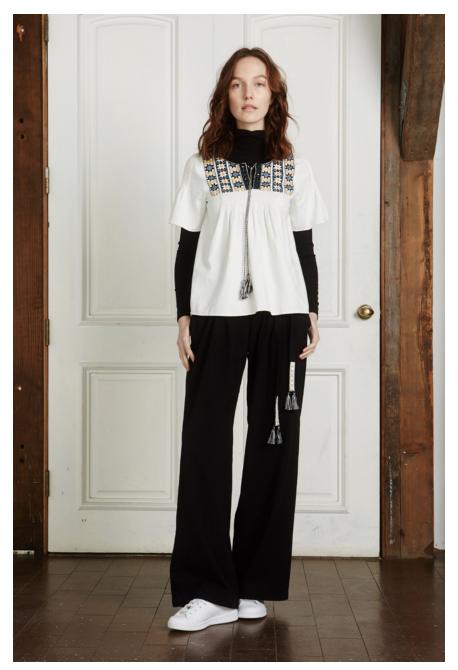

Look 8:
Autumn Blouse, "Bramble" Hand Screen Print on Silk Crepe,
Sky Blue Ground w/ Flowers

**Look 9:**Babe Sweater, "Shag" Knit Alpaca, Black
Dee Pants, Tencel™, Storm

**Look 10:**Gaia Top, "Bramble" Hand Screen Print on Silk Crepe, Sky Blue Ground w/ Flowers
Erica Skirt, Tencel™, Storm