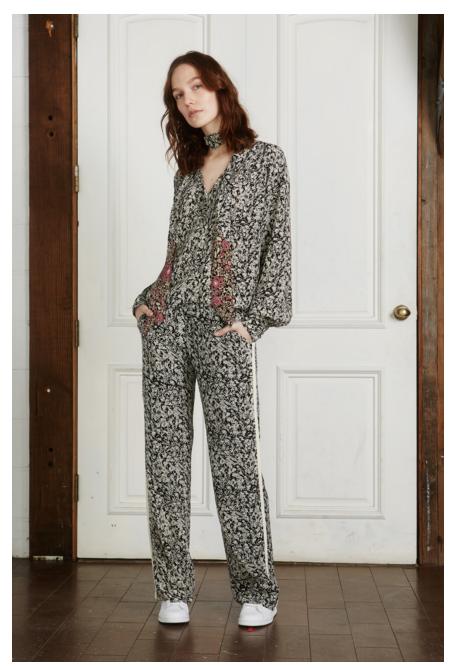

Look 4: Autumn Blouse and Pajama Pant, "Bramble" Hand Screen Print on Silk Crepe, Black Ground w/ Leaves

Look 5: Gaia Top, "Bramble" Hand Screen Print on Silk Crepe, Black Ground w/ Flowers

Look 6: Lily Top, "Elgin" Embroidery, Brushed Cotton, Black Pintuck Pants, Brushed Cotton, Black