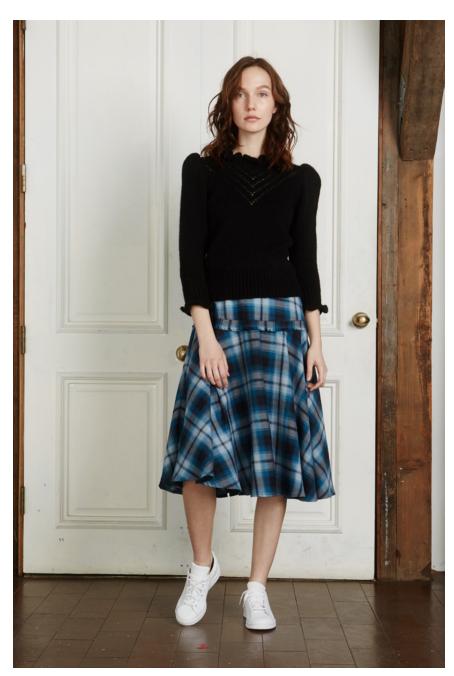

Look 14:

Jemima Sweater, "Pointelle" Knit, Alpaca, Black
Daisy Skirt, "Westway" Brushed Cotton Flannel, Blues Plaid

Look 15: Billy Blouse, Cotton Lace and Knots on Viscose, Wedgewood Blue James Pants, Organic Hemp / Cotton Corduroy, Black w/ Ivory