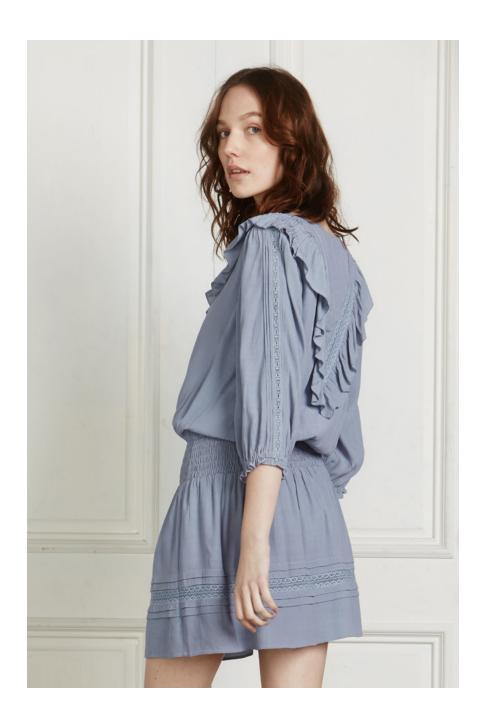

**Look 16:**Suzanne Dress, Cotton Lace and Knots on Viscose, Wedgewood Blue

Look 17: Jemima Sweater, "Pointelle" Knit, Alpaca, Black Wide Leg Pants, "Westway" Brushed Cotton Flannel, Blues Plaid

**Look 18:**Danny Dress, Organic Hemp / Cotton Corduroy, Black w/ Ivory