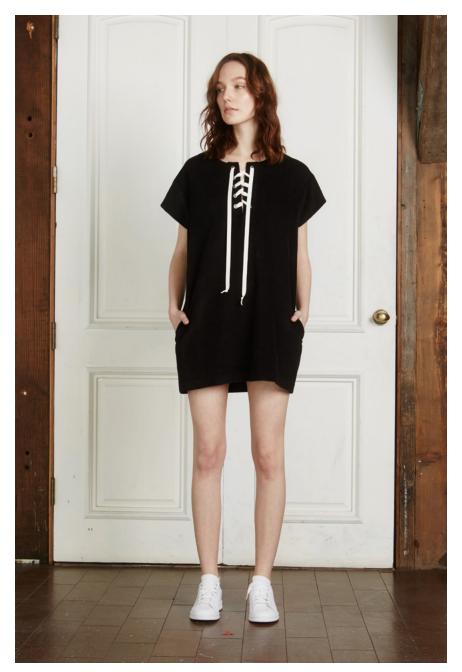

Look 24: Danny Dress, Organic Hemp / Cotton Corduroy, Garnet w/ Black

Look 25: Nell Sweater, "Pointelle" Knit, Alpaca, Milk Wide Leg Pants, "Westway" Brushed Cotton Flannel, Berry Plaid

Look 26: Nell Sweater, "Pointelle" Knit, Alpaca, Black James Pants, Organic Hemp / Cotton Corduroy, Garnet w/ Black