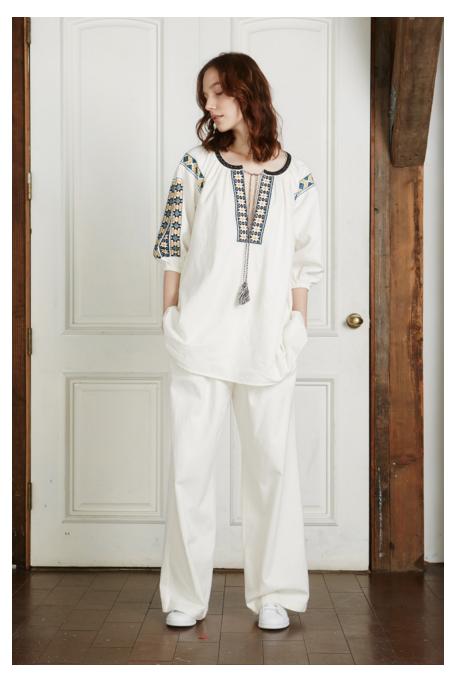

Look 4: Autumn Blouse and Pajama Pant, "Bramble" Hand Screen Print on Silk Crepe, Black Ground w/ Leaves

Look 5: Gaia Top, "Bramble" Hand Screen Print on Silk Crepe, Black Ground w/ Flowers

Look 6: Lily Top, "Elgin" Embroidery, Brushed Cotton, Black Pintuck Pants, Brushed Cotton, Black