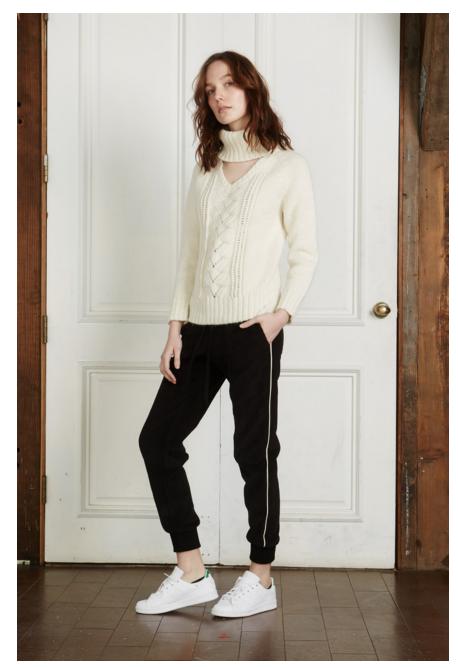

Look 8:
Autumn Blouse, "Bramble" Hand Screen Print on Silk Crepe,
Sky Blue Ground w/ Flowers

**Look 9:**Babe Sweater, "Shag" Knit Alpaca, Black
Dee Pants, Tencel™, Storm

**Look 10:**Gaia Top, "Bramble" Hand Screen Print on Silk Crepe, Sky Blue Ground w/ Flowers
Erica Skirt, Tencel™, Storm