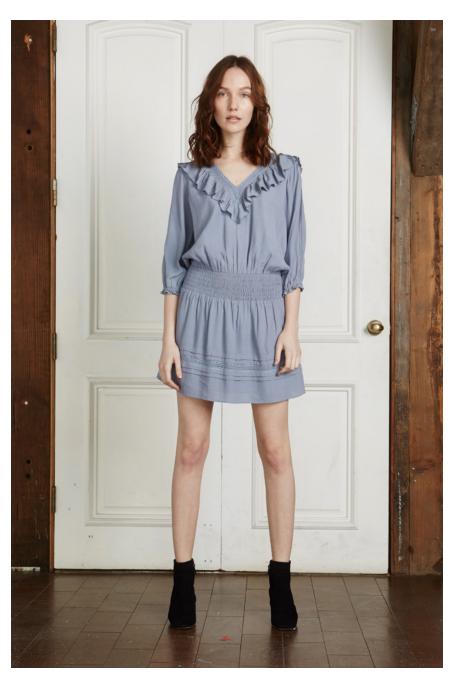

**Look 16:**Suzanne Dress, Cotton Lace and Knots on Viscose, Wedgewood Blue

Look 17: Jemima Sweater, "Pointelle" Knit, Alpaca, Black Wide Leg Pants, "Westway" Brushed Cotton Flannel, Blues Plaid

**Look 18:**Danny Dress, Organic Hemp / Cotton Corduroy, Black w/ Ivory