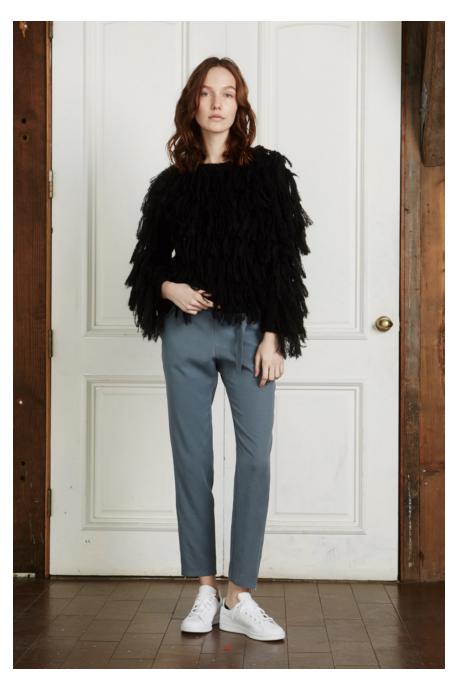

Look 8:
Autumn Blouse, "Bramble" Hand Screen Print on Silk Crepe,
Sky Blue Ground w/ Flowers

**Look 9:**Babe Sweater, "Shag" Knit Alpaca, Black
Dee Pants, Tencel™, Storm

**Look 10:**Gaia Top, "Bramble" Hand Screen Print on Silk Crepe, Sky Blue Ground w/ Flowers
Erica Skirt, Tencel™, Storm