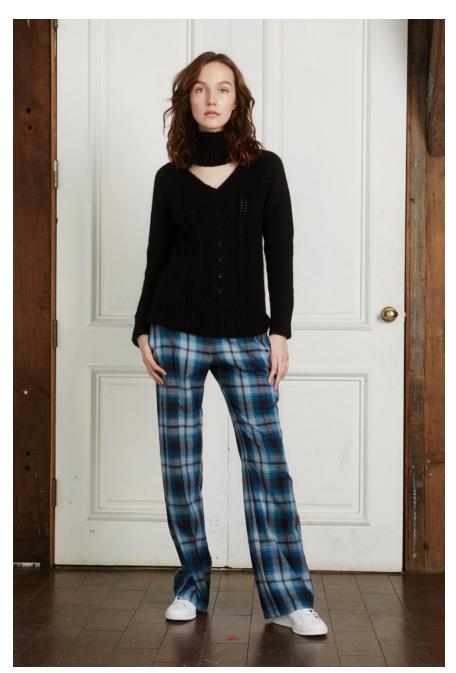

**Look 16:**Suzanne Dress, Cotton Lace and Knots on Viscose, Wedgewood Blue

Look 17: Jemima Sweater, "Pointelle" Knit, Alpaca, Black Wide Leg Pants, "Westway" Brushed Cotton Flannel, Blues Plaid

**Look 18:**Danny Dress, Organic Hemp / Cotton Corduroy, Black w/ Ivory