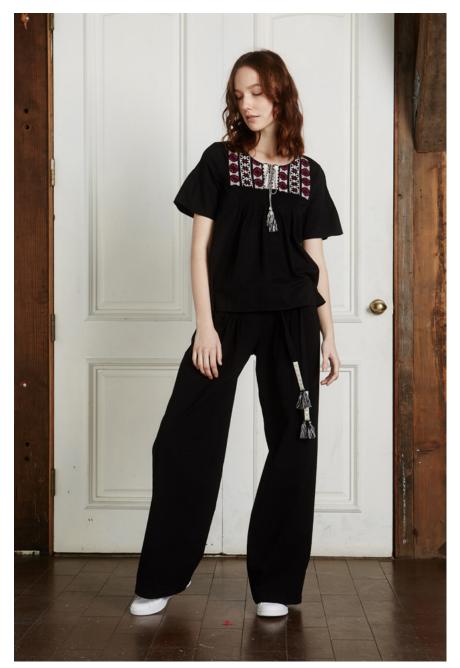

Look 4: Autumn Blouse and Pajama Pant, "Bramble" Hand Screen Print on Silk Crepe, Black Ground w/ Leaves

Look 5: Gaia Top, "Bramble" Hand Screen Print on Silk Crepe, Black Ground w/ Flowers

Look 6: Lily Top, "Elgin" Embroidery, Brushed Cotton, Black Pintuck Pants, Brushed Cotton, Black