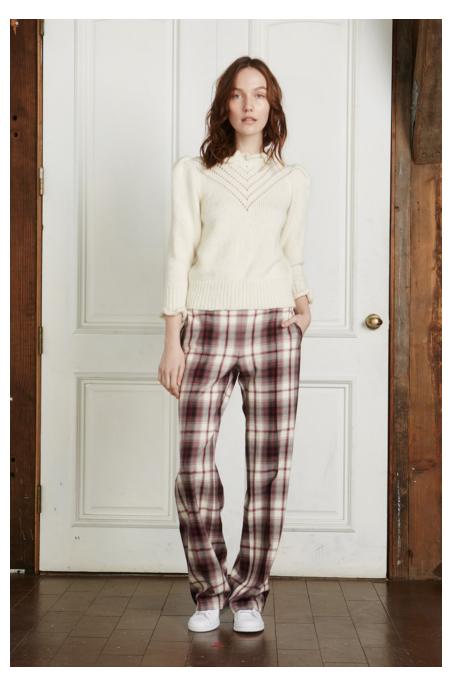

Look 24: Danny Dress, Organic Hemp / Cotton Corduroy, Garnet w/ Black

Look 25: Nell Sweater, "Pointelle" Knit, Alpaca, Milk Wide Leg Pants, "Westway" Brushed Cotton Flannel, Berry Plaid

Look 26: Nell Sweater, "Pointelle" Knit, Alpaca, Black James Pants, Organic Hemp / Cotton Corduroy, Garnet w/ Black