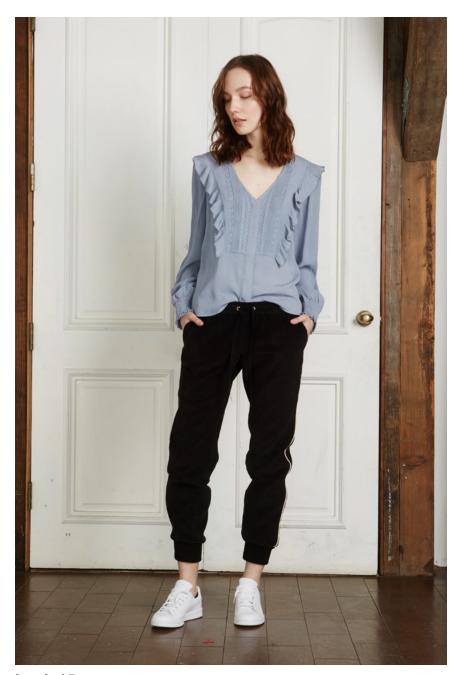

Look 8:
Autumn Blouse, "Bramble" Hand Screen Print on Silk Crepe,
Sky Blue Ground w/ Flowers

**Look 9:**Babe Sweater, "Shag" Knit Alpaca, Black
Dee Pants, Tencel™, Storm

**Look 10:**Gaia Top, "Bramble" Hand Screen Print on Silk Crepe, Sky Blue Ground w/ Flowers
Erica Skirt, Tencel™, Storm