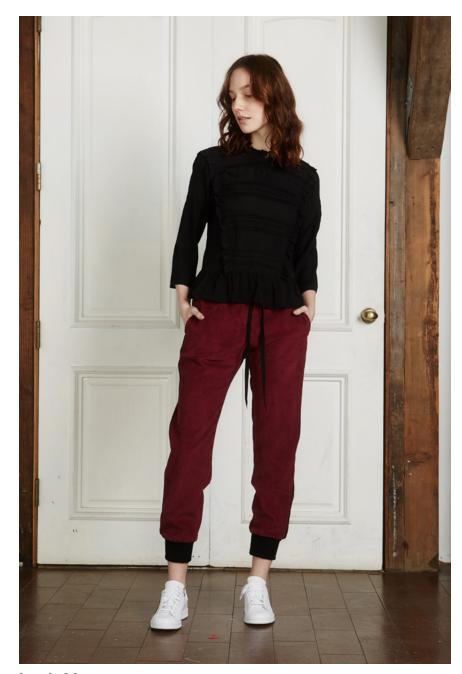

Look 8:
Autumn Blouse, "Bramble" Hand Screen Print on Silk Crepe,
Sky Blue Ground w/ Flowers

**Look 9:**Babe Sweater, "Shag" Knit Alpaca, Black
Dee Pants, Tencel™, Storm

**Look 10:**Gaia Top, "Bramble" Hand Screen Print on Silk Crepe, Sky Blue Ground w/ Flowers
Erica Skirt, Tencel™, Storm