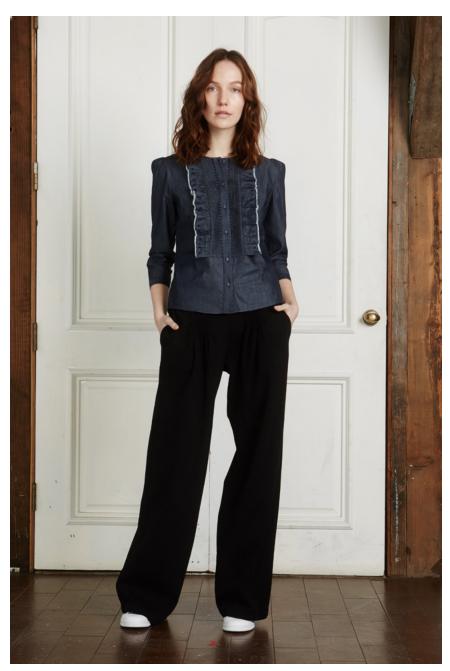

Look 11: Emma Shirt, "Goldbourne" Eyelet Embroidery, 100% Cotton Denim, Dark Indigo Rinse

Look 12: Liberty Dress, "Goldbourne" Eyelet Embroidery, 100% Cotton Denim, Dark Indigo Rinse

Look 13: Celia Top, "Westway" Brushed Cotton Flannel, Blues Plaid James Pants, Organic Hemp / Cotton Corduroy, Black w/ Ivory