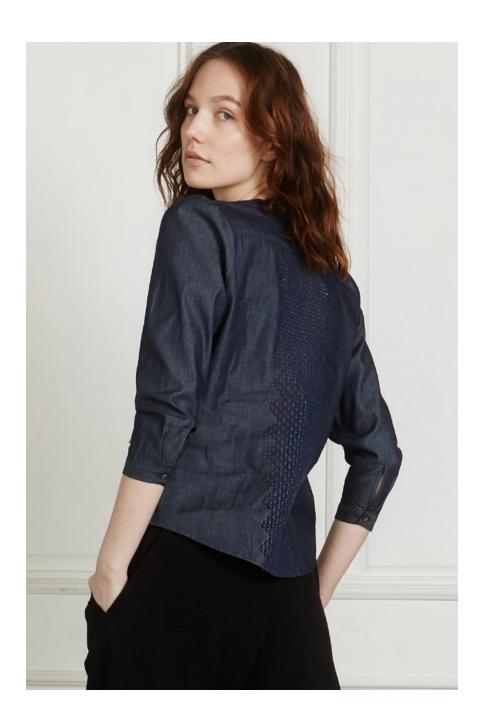

Look 11: Emma Shirt, "Goldbourne" Eyelet Embroidery, 100% Cotton Denim, Dark Indigo Rinse

Look 12: Liberty Dress, "Goldbourne" Eyelet Embroidery, 100% Cotton Denim, Dark Indigo Rinse

Look 13: Celia Top, "Westway" Brushed Cotton Flannel, Blues Plaid James Pants, Organic Hemp / Cotton Corduroy, Black w/ Ivory