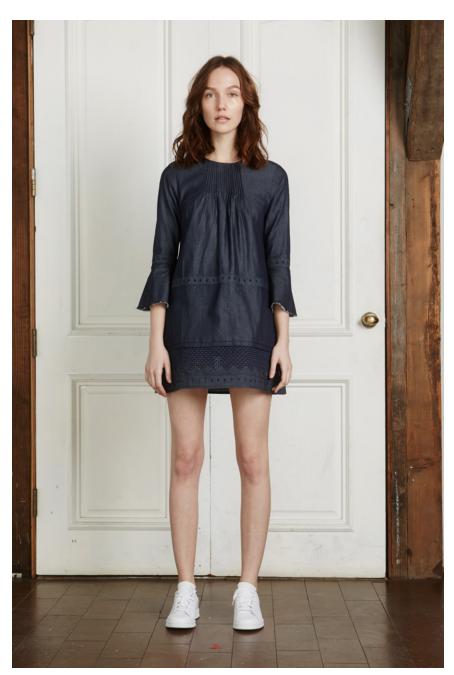

Look 11: Emma Shirt, "Goldbourne" Eyelet Embroidery, 100% Cotton Denim, Dark Indigo Rinse

Look 12: Liberty Dress, "Goldbourne" Eyelet Embroidery, 100% Cotton Denim, Dark Indigo Rinse

Look 13: Celia Top, "Westway" Brushed Cotton Flannel, Blues Plaid James Pants, Organic Hemp / Cotton Corduroy, Black w/ Ivory