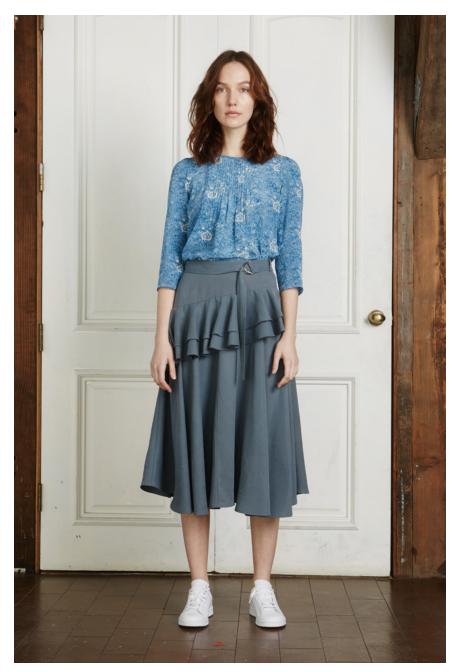

Look 8:
Autumn Blouse, "Bramble" Hand Screen Print on Silk Crepe,
Sky Blue Ground w/ Flowers

**Look 9:**Babe Sweater, "Shag" Knit Alpaca, Black
Dee Pants, Tencel™, Storm

**Look 10:**Gaia Top, "Bramble" Hand Screen Print on Silk Crepe, Sky Blue Ground w/ Flowers
Erica Skirt, Tencel™, Storm