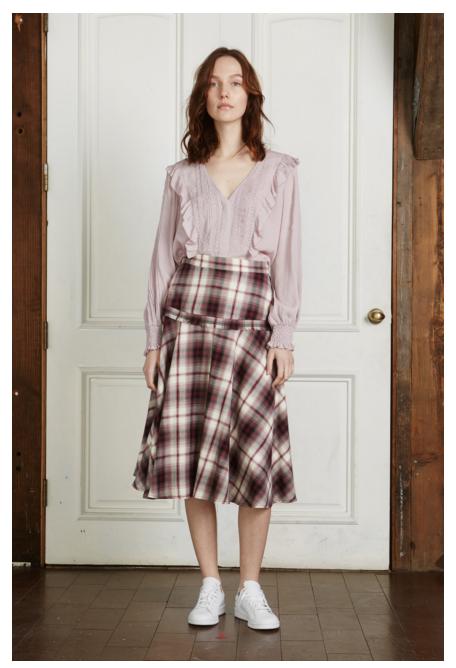

**Look 22:**Billy Blouse, Cotton Lace and Knots on Viscose, Heather Daisy Skirt, "Westway" Brushed Cotton Flannel, Berry Plaid

**Look 23:**Amanda Shirt Dress, "Westway" Brushed Cotton Flannel, Berry Plaid