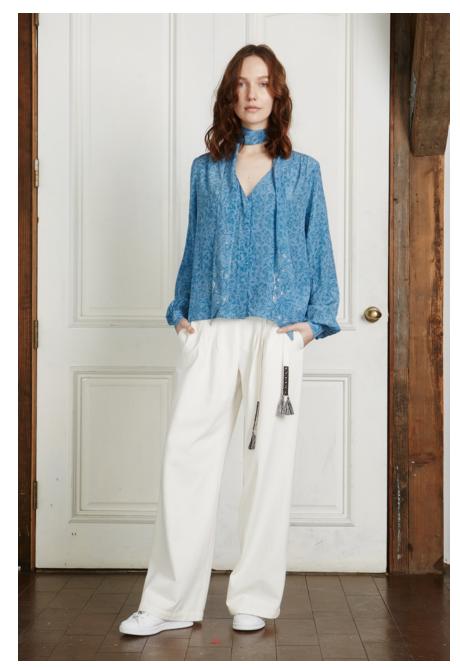

Look 8:
Autumn Blouse, "Bramble" Hand Screen Print on Silk Crepe,
Sky Blue Ground w/ Flowers

**Look 9:**Babe Sweater, "Shag" Knit Alpaca, Black
Dee Pants, Tencel™, Storm

**Look 10:**Gaia Top, "Bramble" Hand Screen Print on Silk Crepe, Sky Blue Ground w/ Flowers
Erica Skirt, Tencel™, Storm