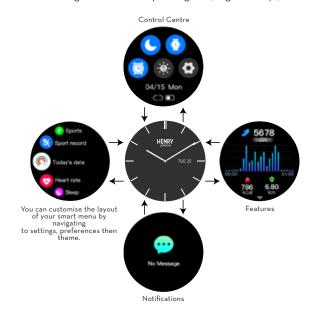

#### FUNCTIONS NAVIGATION

You can navigate the watch by sliding left / right and up / down.

#### ALWAYS ON DIAL

While on the main dial, swipe down from the top and select 'Always On Display', which will allow you to switch on and select your preferred hours for this to be on. Note this will increase your battery consumption.

#### SELECTING YOUR DIAL

You have a range of bespoke Henry London dials to choose from. Within the App, access 'watch dial' then simply long press on the dial you want to select, it will automatically begin to transfer to your watch screen.

#### Sports

To start a sport select an exercise type in the menu option and tap to enable it. To pause or stop your exercise click the crown and follow the steps on the screen.

Breathing

It is important to take a few minutes out to practice a little mindfulness, this feature helps you focus on your breathing.

#### Find My Watch

When connected via Bluetooth, our Find Device feature will vibrate and chime to help you locate your phone or watch.