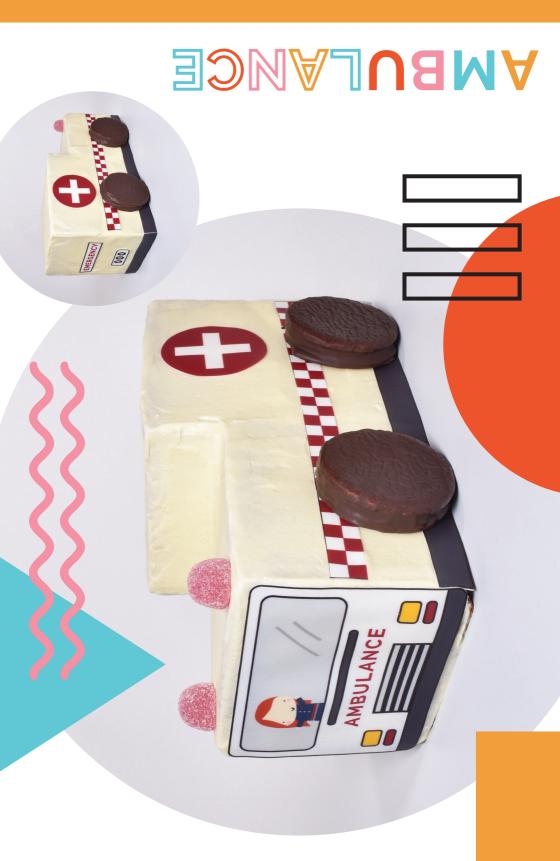

## AMBULANCE

> HOW TO DECORATE

3- WAGON WHEELS & JUBES

2. SHAPE TINS AMBULANCE DECORATING SET

**1. 3 PACKET CAKE MIXES** 

WILL NEED

P

CUT OUT THE EDIBLE PAPER DESIGNS, REMOVE THE PLASTIC BACKING AND PLACE ONTO THE ICED CAKE, USING OUR IMAGE AS A GUIDE

**OF THE CAKE AND JUBES** ADD WAGON WHEELS FOR THE WHEELS ON BOTH SIDES

FOR SIRENS

THE PACKET. ICE THE ENTIRE CAKE.

MAKE ICING ACCORDING TO THE INSTRUCTIONS ON

엌