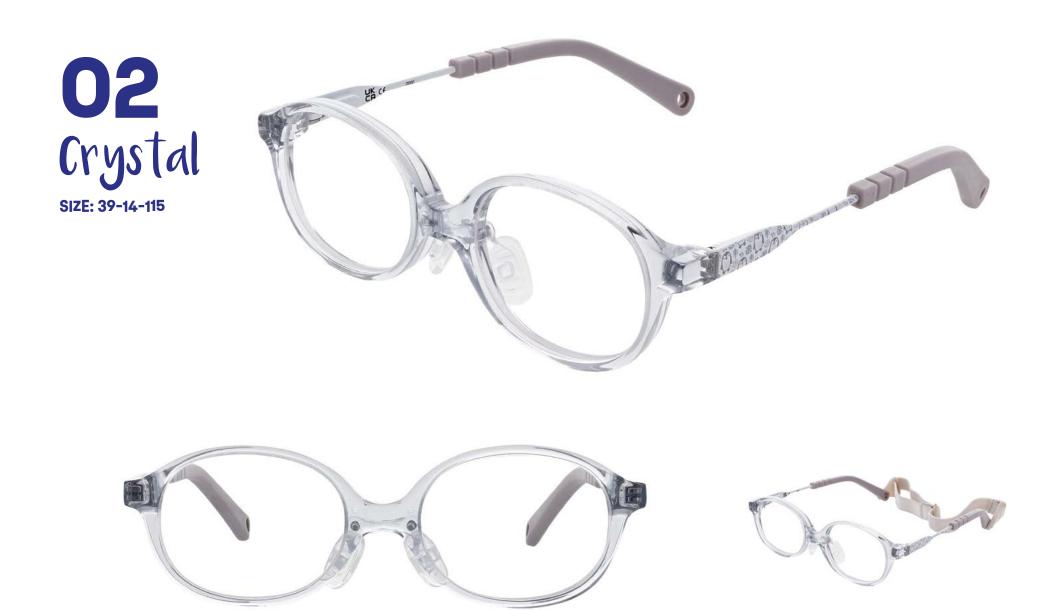

SIZE: 39-14-115

The colours of Star Fit O2 are frosty Blue or icy Crystal. A rounded oval frame perfect for little stars.

The nose pads on Star Fit O2 can be adjusted into two different positions to suit the wearer's face. The temples of this frame are adorned with a delightful raised print featuring hand-drawn penguins.

Snowflakes add a touch of magic, as they twirl and glisten in the winter air. Trees and mountains pay homage to the beauty of the great outdoors. Let these frames be your stylish companions on your snowy adventures.