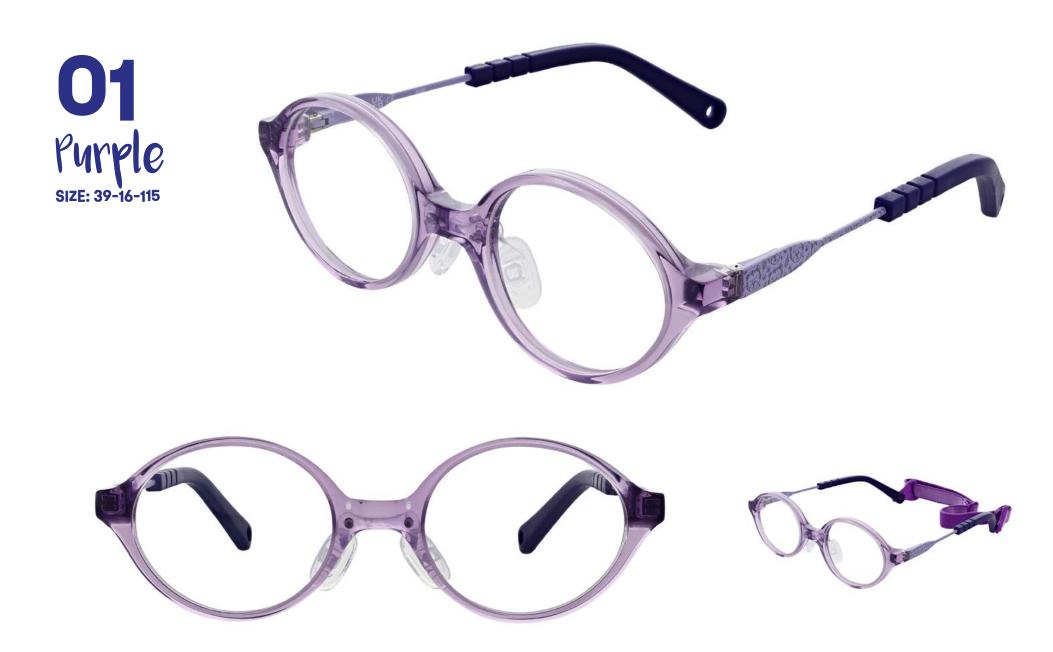

# Piscover our Collection

The initial Star Fit collection includes eight models, each in two fabulous colours - offering something for everyone.

Read on to discover more.

SIZE: 39-16-115

Star Fit 01 is an oval-shaped frame available in the enchanting hues of Blue and Purple, it's perfect for those who love to stand out.

The nose pads on Star Fit 01 can be adjusted into two different positions to suit the wearer's face. The temples of this unique frame feature a raised print that's truly a work of art. A hand-drawn lion takes center stage, capturing the essence of strength and courage. Paw prints remind us of our furry friends, adding a touch of playfulness, and tree details symbolise our commitment to sustainability.