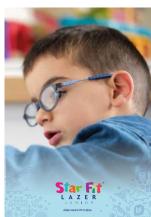

### **Poster**

250g FSC silk paper poster with hanging poster grippers. Fully recyclable after use.

Size: A1

Code: STAR/A1POSTER/O1 & A1/POSTERGRIPPER