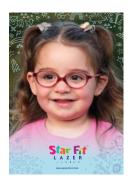

### **Poster**

250g FSC silk paper poster with hanging poster grippers. Fully recyclable after use.

Size: A1

Code: STAR/A1POSTER/O1 & A1/POSTERGRIPPER