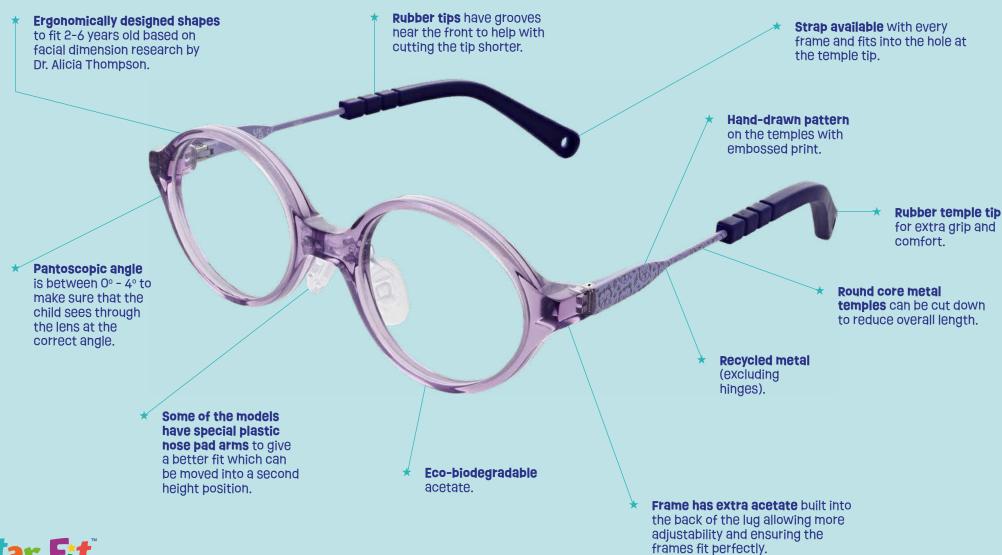

With a deep understanding of the facial parameters that influence frame fit, we have utilised Dr. Thompson's extensive research and data to create a range of eyewear tailored specifically for children.

### My glasses keep falling down my hose Amalie, aged 4

Star Fit frames are designed for a child's developing nose which is wider, flatter and lower than that of a small adult. The result will be a more stable, comfortable fit that does not slide down the nose.

## It's blurry when I look up oscar, aged 6

Even the lens shape has been designed with the knowledge of how a small child regularly looks upwards in this adult-designed world.

### My glasses hurt my ears

Lily, aged 5

Balancing the weight of the frame is vital to a comfortable fit; Star Fit frames have adjustment properties to allow perfect balance and comfort.

### My toddler keeps pulling off his glasses

Mum of Teddy, aged 3

Each Star Fit frame comes with a strap, if needed, but a frame that fits properly will undoubtably be more comfortable and tolerated much more by all children.

#### I'm looking for an eco-friendly option Mum of Arthur, aged 4

The acetate we use in our frames is eco-biodegradable.
Furthermore, our metal frames are crafted from recycled metal (excluding the hinges), demonstrating our commitment to minimising our ecological footprint.