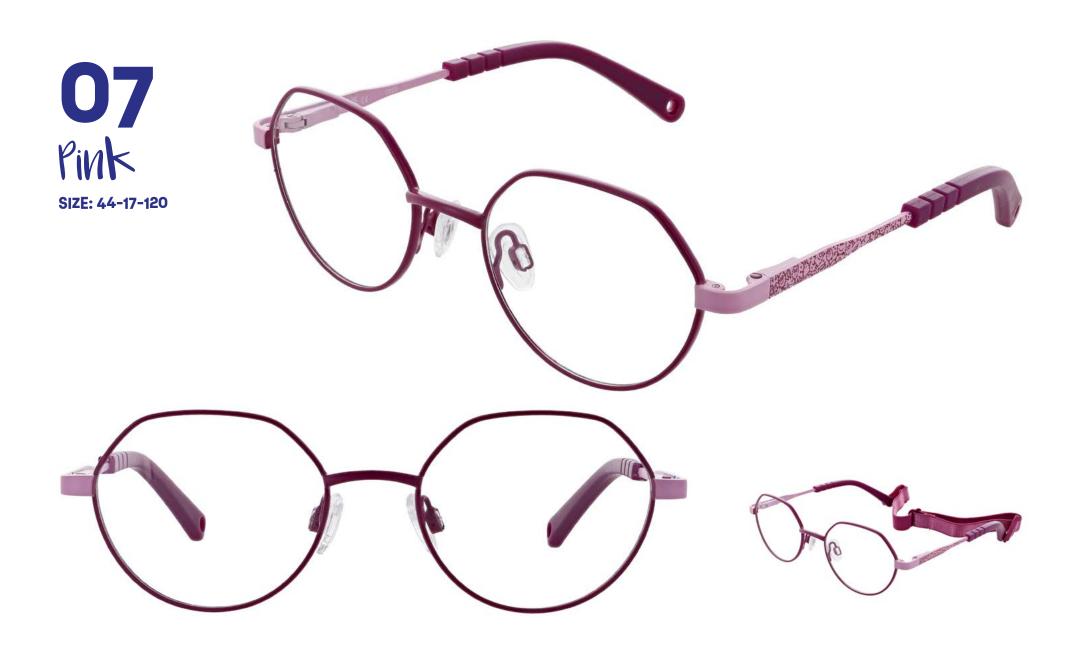

**07**SIZE: 44-17-120

Get ready to unleash your inner monster. Star Fit 07 is a bold angular metal frame, available in two striking colour choices:

Black and Pink.

The temples of these frames feature a raised print, showcasing hand-drawn monsters with delightfully fuzzy fur, each with its own unique personality. These friendly creatures add a touch of whimsy and playfulness to your style, making your look truly unforgettable.