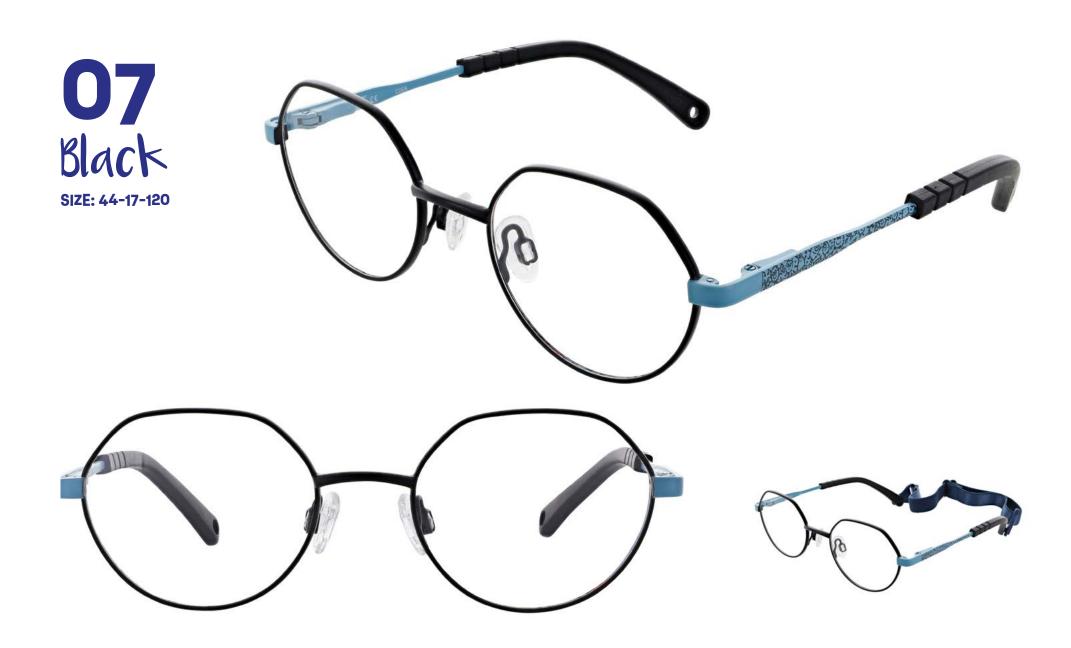

**07**SIZE: 44-17-120

Get ready to unleash your inner monster. Star Fit 07 is a bold angular metal frame, available in two striking colour choices:

Black and Pink.

The temples of these frames feature a raised print, showcasing hand-drawn monsters with delightfully fuzzy fur, each with its own unique personality. These friendly creatures add a touch of whimsy and playfulness to your style, making your look truly unforgettable.