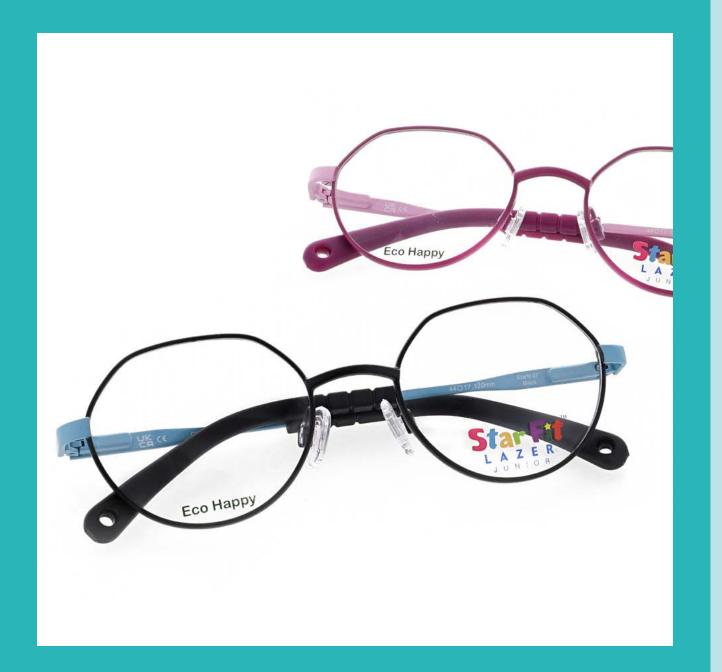

**07**SIZE: 44-17-120

Get ready to unleash your inner monster. Star Fit 07 is a bold angular metal frame, available in two striking colour choices:

Black and Pink.

The temples of these frames feature a raised print, showcasing hand-drawn monsters with delightfully fuzzy fur, each with its own unique personality. These friendly creatures add a touch of whimsy and playfulness to your style, making your look truly unforgettable.