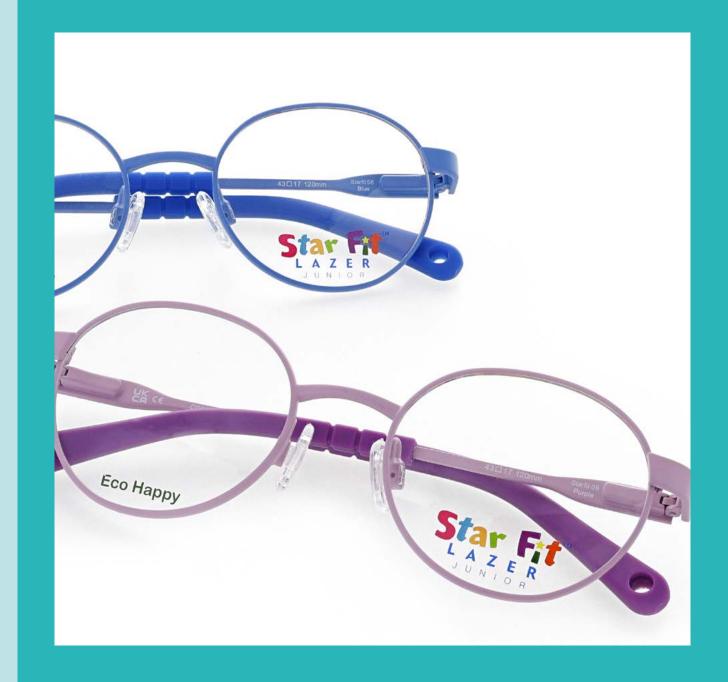

SIZE: 43-17-120

Journey through the heart of the wild, Star Fit 08 is the perfect metal round eye. Available in two captivating colours: Blue and Purple.

The temples of these frames boast a mesmerising, raised print with hand-drawn safari animals, evoking the spirit of the wild. Picture majestic lions, graceful giraffes, and playful elephants etched in exquisite detail. Stars in the design twinkle like the night sky on an African savanna, adding a touch of magic to your style.