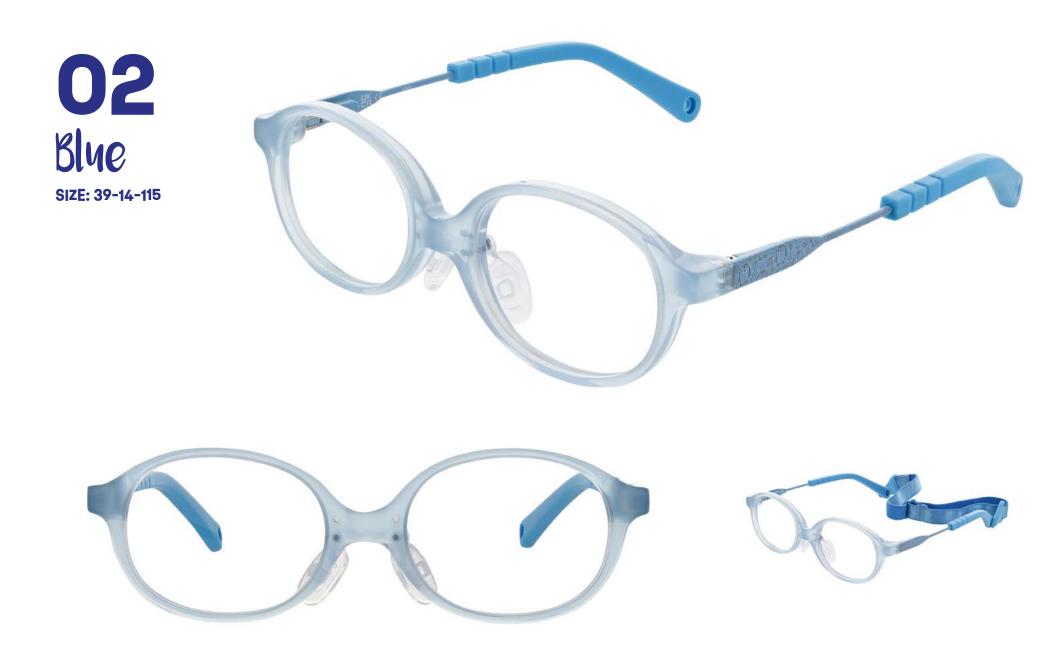

SIZE: 39-14-115

The colours of Star Fit O2 are frosty Blue or icy Crystal. A rounded oval frame perfect for little stars.

The nose pads on Star Fit O2 can be adjusted into two different positions to suit the wearer's face. The temples of this frame are adorned with a delightful raised print featuring hand-drawn penguins.

Snowflakes add a touch of magic, as they twirl and glisten in the winter air. Trees and mountains pay homage to the beauty of the great outdoors. Let these frames be your stylish companions on your snowy adventures.