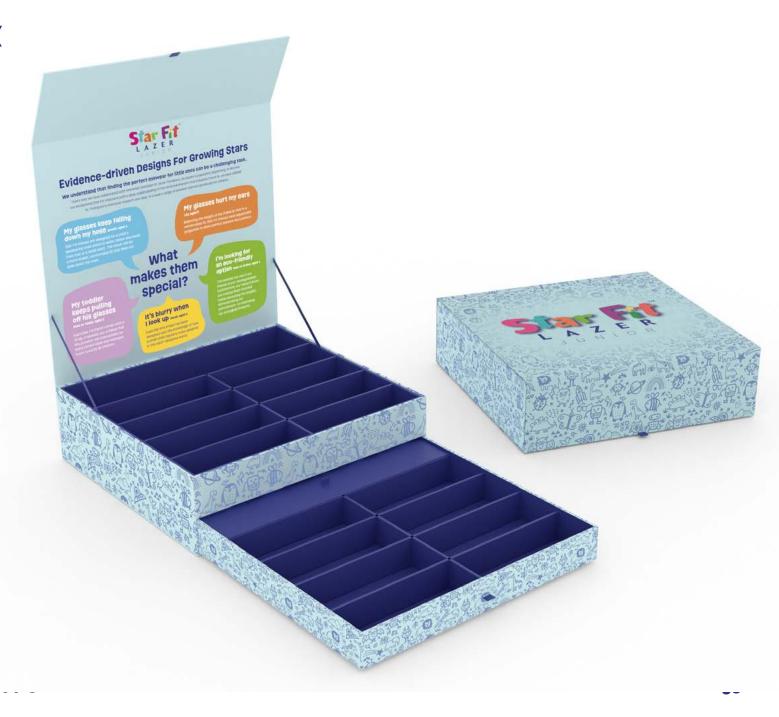

### **Presentation Box**

Holds the full Star Fit collection plus an extra compartments for case, cloth, straps and nose pads.

Perfect for li