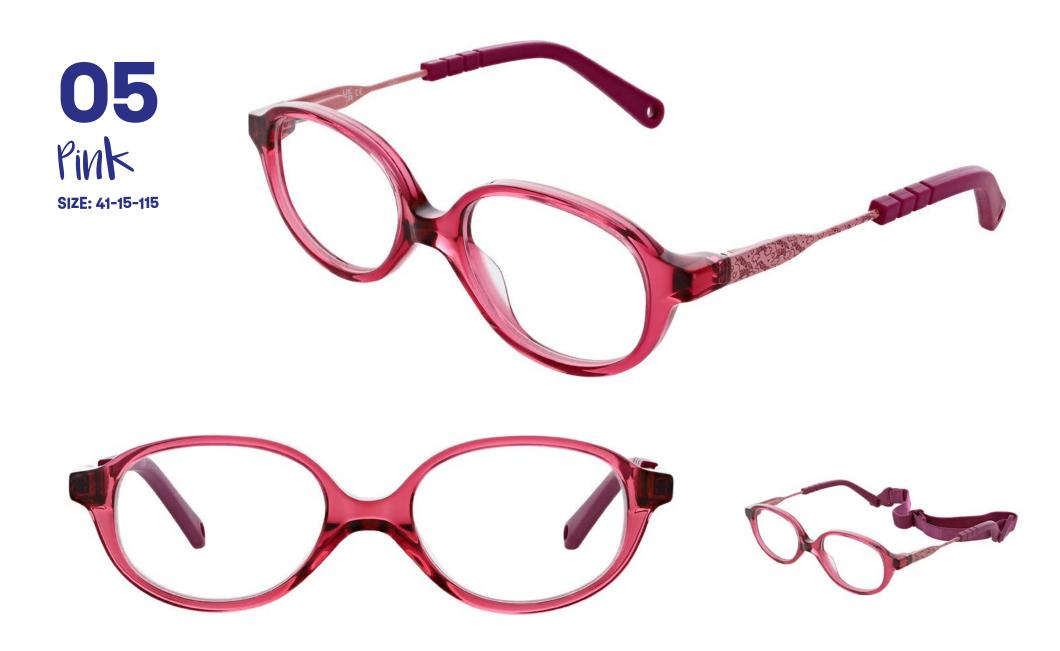

SIZE: 41-15-115

Star Fit 05 is a fabulous oval frame, available in two delightful colours: Blue and Pink.

The temples of the blue frame are adorned with an intricate raised print, featuring hand-drawn doodles of lasses, music notes, eyes and "xo's", lightning bolts that express creativity and love for life.

Whilst the temples of the pink frame bring a touch of enchantment with hand-drawn unicorns, fluffy clouds, rainbows, twinkling stars, and cute hearts. These whimsical elements add a touch of magic to your everyday look.