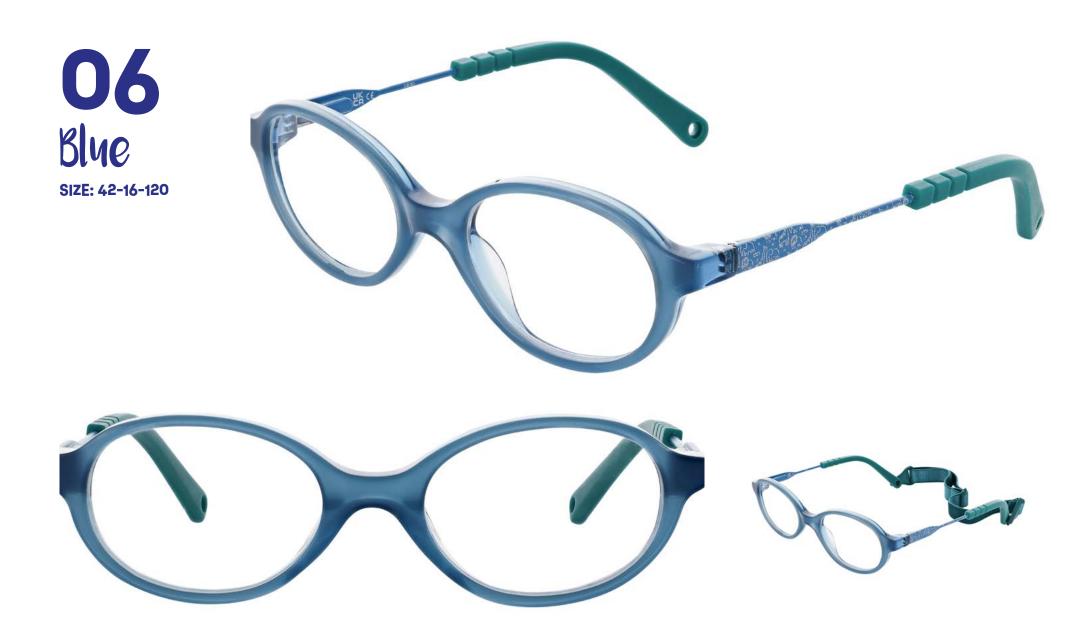

**O6**SIZE: 42-16-120

The perfect safari adventure under the starry African sky awaits! Star Fit O6 is a charming rounded oval frame, available in two captivating colours: Blue and Purple.

The temples of these frames boast a mesmerising, raised print with hand-drawn safari animals, evoking the spirit of the wild. Picture majestic lions, graceful giraffes, and playful elephants etched in exquisite detail. Stars in the design twinkle like the night sky on an African savanna, adding a touch of magic to your style.