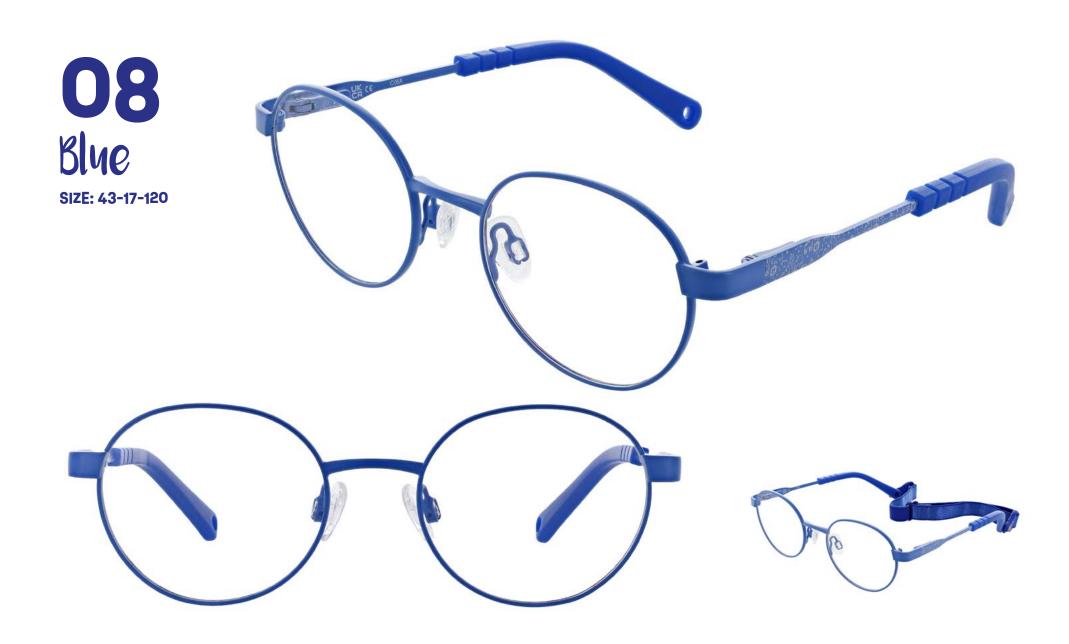

SIZE: 43-17-120

Journey through the heart of the wild, Star Fit 08 is the perfect metal round eye. Available in two captivating colours: Blue and Purple.

The temples of these frames boast a mesmerising, raised print with hand-drawn safari animals, evoking the spirit of the wild. Picture majestic lions, graceful giraffes, and playful elephants etched in exquisite detail. Stars in the design twinkle like the night sky on an African savanna, adding a touch of magic to your style.