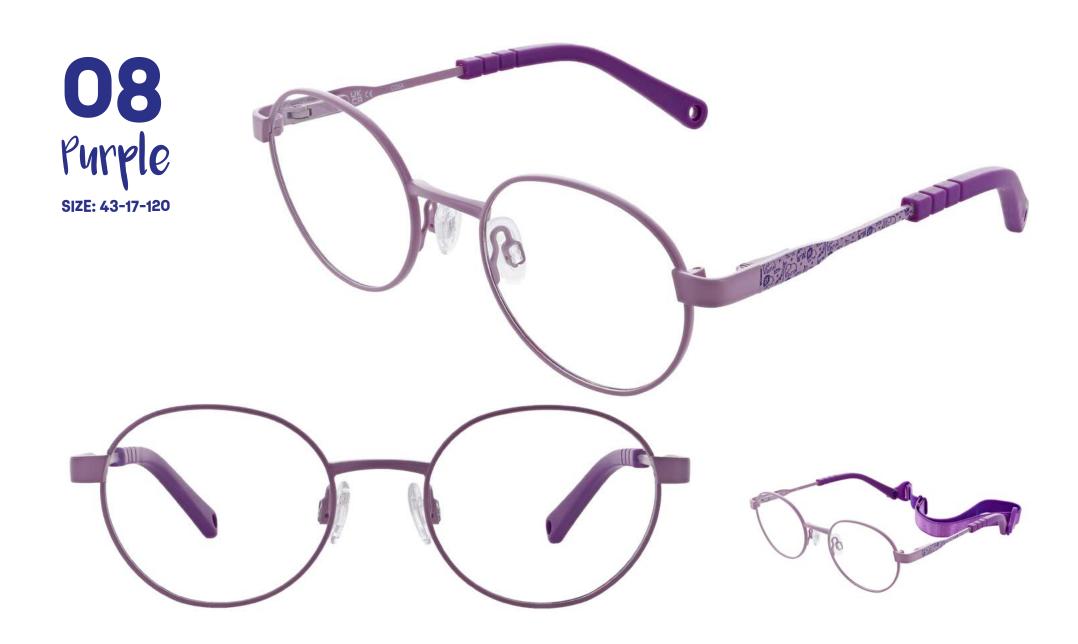

SIZE: 43-17-120

Journey through the heart of the wild, Star Fit 08 is the perfect metal round eye. Available in two captivating colours: Blue and Purple.

The temples of these frames boast a mesmerising, raised print with hand-drawn safari animals, evoking the spirit of the wild. Picture majestic lions, graceful giraffes, and playful elephants etched in exquisite detail. Stars in the design twinkle like the night sky on an African savanna, adding a touch of magic to your style.