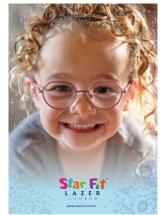

### **Poster**

250g FSC silk paper poster with hanging poster grippers. Fully recyclable after use.

Size: A1

Code: STAR/A1POSTER/O1 & A1/POSTERGRIPPER