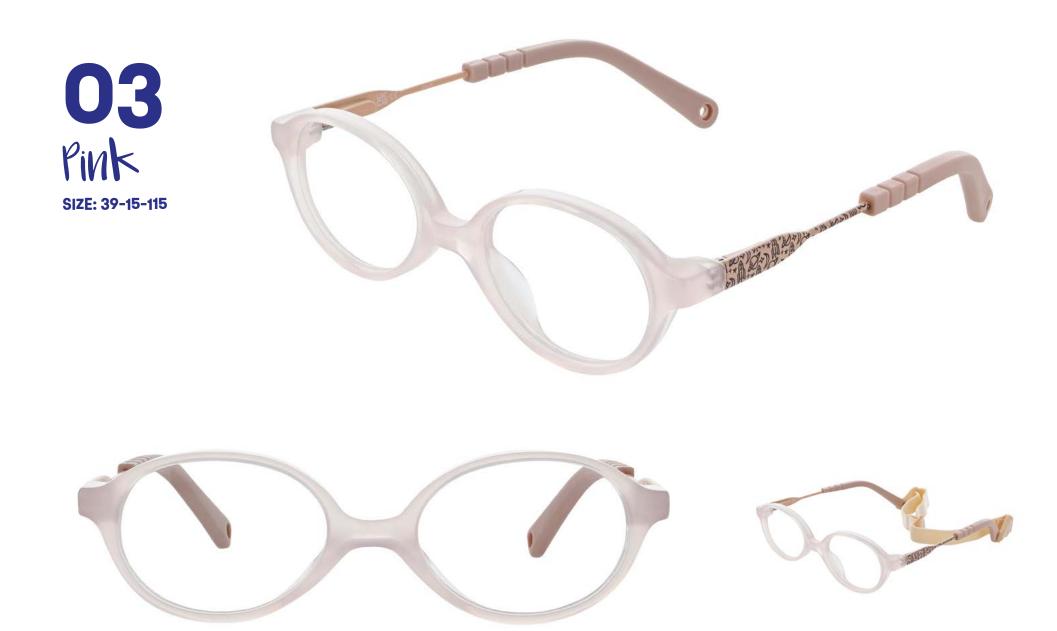

SIZE: 39-15-115

Star Fit 03 is a rounded unisex frame. A whimsical hand-drawn raised celestial print adorns the temples of this frame.

The hand-drawn spaceships add a touch of interstellar adventure whilst the pattern is completed with planets, the moon and a sprinkling of stars.

Whether you choose the playful Navy or the serene Pink, you're sure to make a statement that's truly out of this world.

SIZE: 42-16-115

Introducing Star Fit 04, where style meets prehistoric adventure! This rounded frame is available in two captivating colour choices, Navy and Rose.