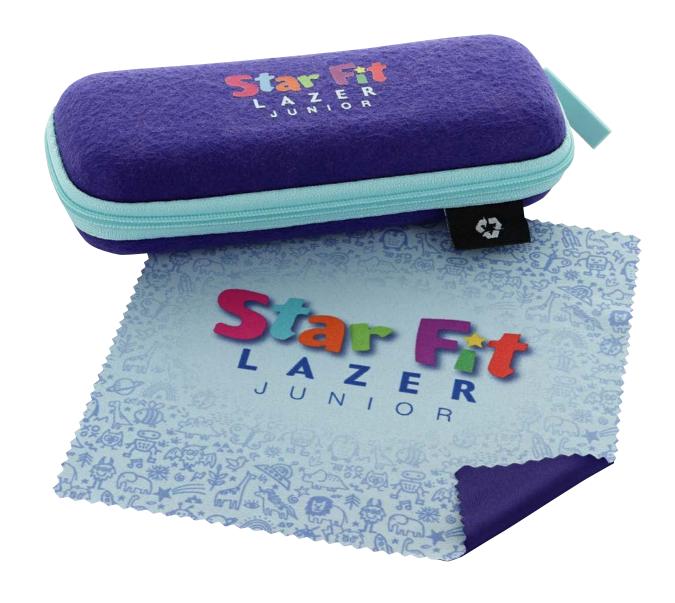

### Case

Case made from rPET Size: 160 x 65 x 40mm

### Cloth

Cloth made from rPET Size: 150 x 150mm