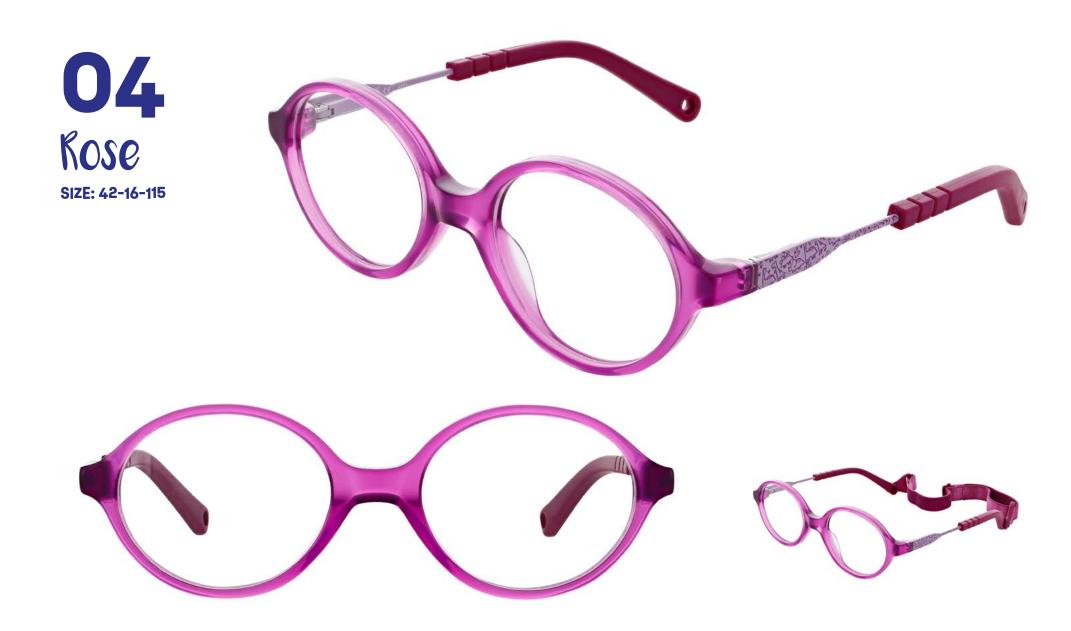

Whether you choose the playful Navy or the serene Pink, you're sure to make a statement that's truly out of this world.

SIZE: 42-16-115

Introducing Star Fit 04, where style meets prehistoric adventure! This rounded frame is available in two captivating colour choices, Navy and Rose.

The temples of this frame boast a fascinating raised print, featuring charming hand-drawn dinosaurs, each with its unique character, ready to add a dash of fun to your look. Follow their playful footprints and let your imagination roam the ancient lands.