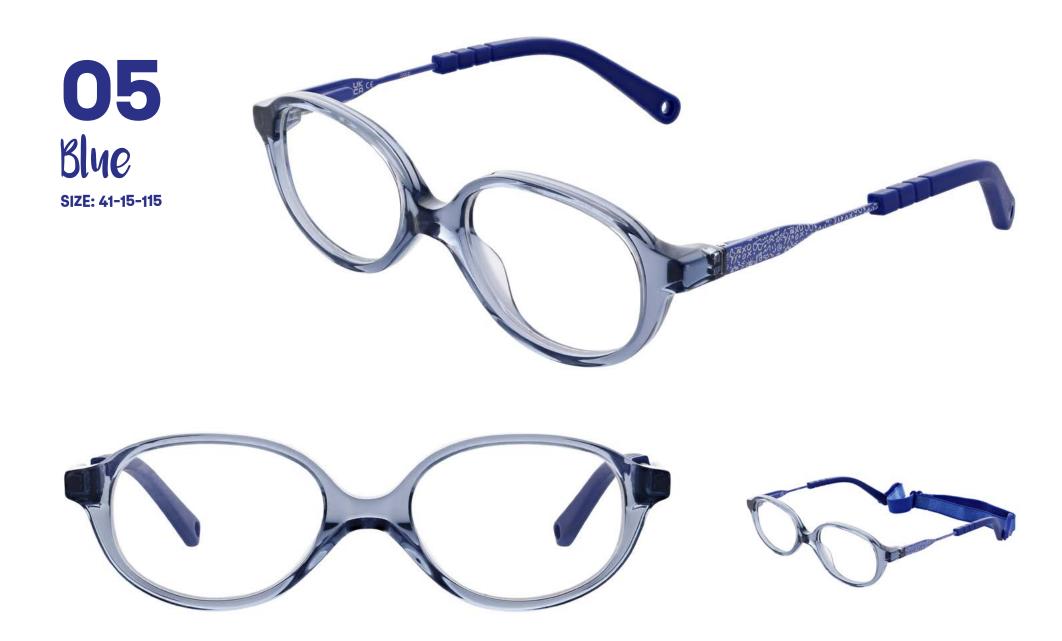

SIZE: 41-15-115

Star Fit 05 is a fabulous oval frame, available in two delightful colours: Blue and Pink.

The temples of the blue frame are adorned with an intricate raised print, featuring hand-drawn doodles of lasses, music notes, eyes and "xo's", lightning bolts that express creativity and love for life.