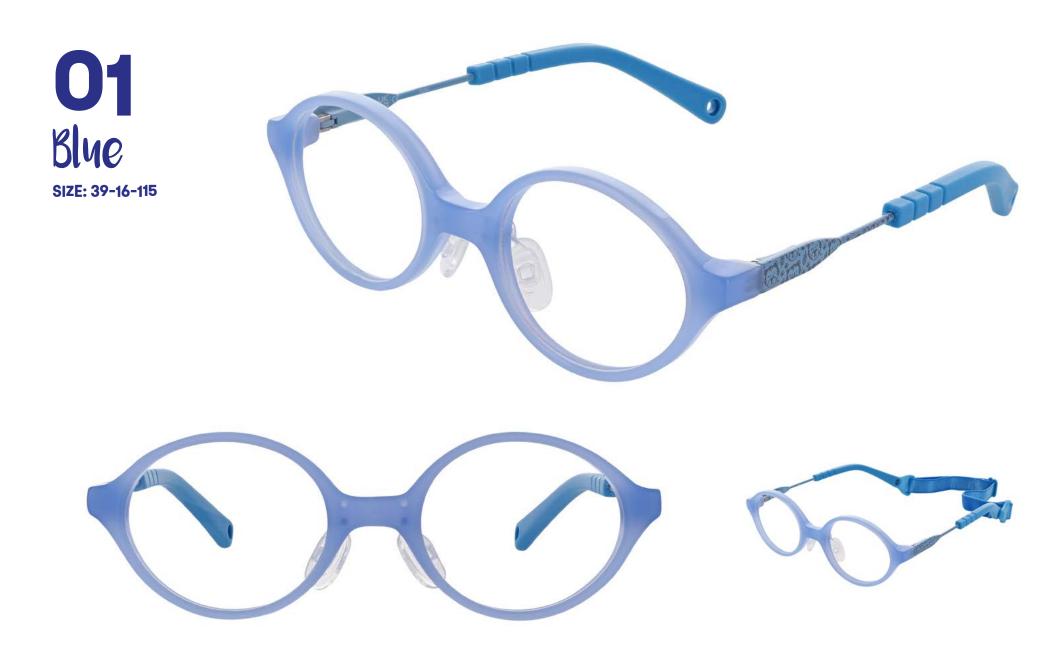

# Piscover our Collection

The initial Star Fit collection includes eight models, each in two fabulous colours - offering something for everyone.

Read on to discover more.

SIZE: 39-16-115

Star Fit 01 is an oval-shaped frame available in the enchanting hues of Blue and Purple, it's perfect for those who love to stand out.

The nose pads on Star Fit 01 can be adjusted into two different positions to suit the wearer's face. The temples of this unique frame feature a raised print that's truly a work of art. A hand-drawn lion takes center stage, capturing the essence of strength and courage. Paw prints remind us of our furry friends, adding a touch of playfulness, and tree details symbolise our commitment to sustainability.