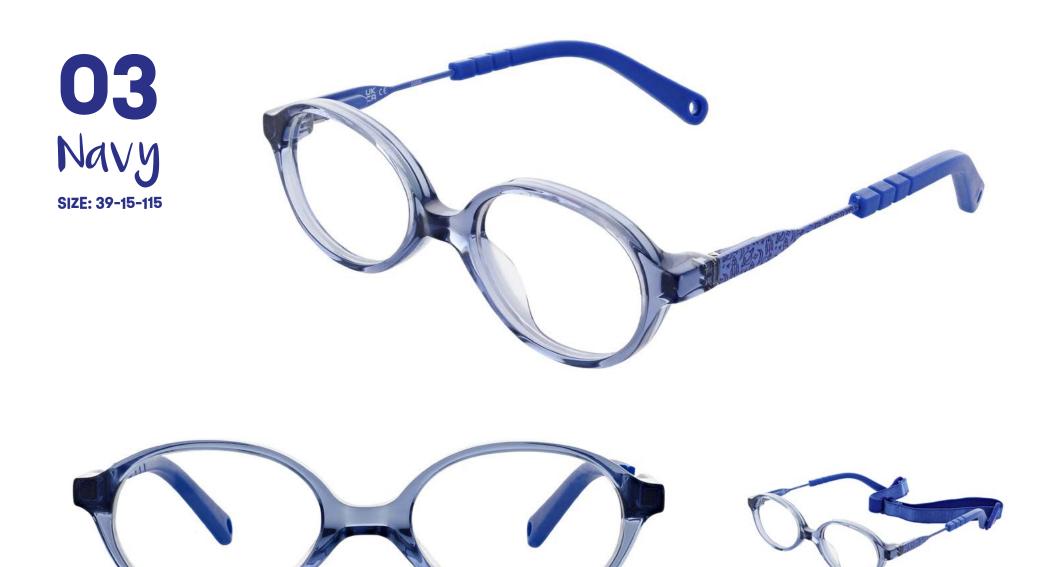

SIZE: 39-15-115

Star Fit 03 is a rounded unisex frame. A whimsical hand-drawn raised celestial print adorns the temples of this frame.

The hand-drawn spaceships add a touch of interstellar adventure whilst the pattern is completed with planets, the moon and a sprinkling of stars.

Whether you choose the playful Navy or the serene Pink, you're sure to make a statement that's truly out of this world.

SIZE: 42-16-115

Introducing Star Fit 04, where style meets prehistoric adventure! This rounded frame is available in two captivating colour choices, Navy and Rose.