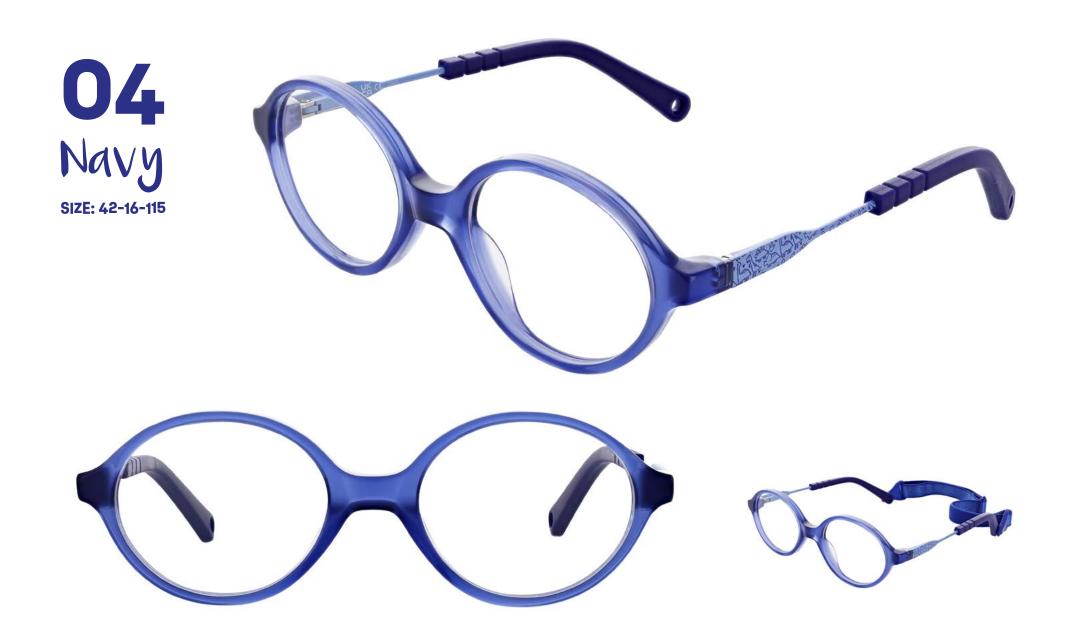

Whether you choose the playful Navy or the serene Pink, you're sure to make a statement that's truly out of this world.

SIZE: 42-16-115

Introducing Star Fit 04, where style meets prehistoric adventure! This rounded frame is available in two captivating colour choices, Navy and Rose.

The temples of this frame boast a fascinating raised print, featuring charming hand-drawn dinosaurs, each with its unique character, ready to add a dash of fun to your look. Follow their playful footprints and let your imagination roam the ancient lands.