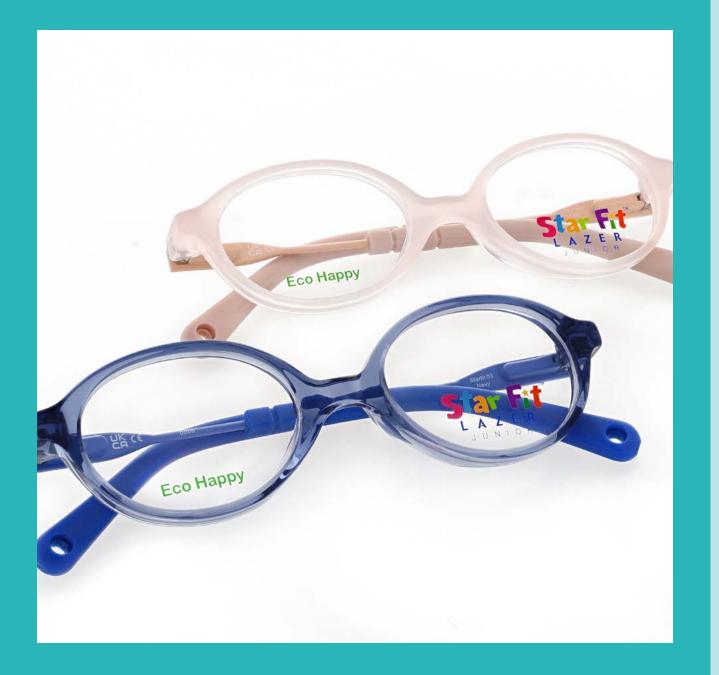

SIZE: 39-15-115

Star Fit 03 is a rounded unisex frame. A whimsical hand-drawn raised celestial print adorns the temples of this frame.

The hand-drawn spaceships add a touch of interstellar adventure whilst the pattern is completed with planets, the moon and a sprinkling of stars.

Whether you choose the playful Navy or the serene Pink, you're sure to make a statement that's truly out of this world.

SIZE: 42-16-115

Introducing Star Fit 04, where style meets prehistoric adventure! This rounded frame is available in two captivating colour choices, Navy and Rose.