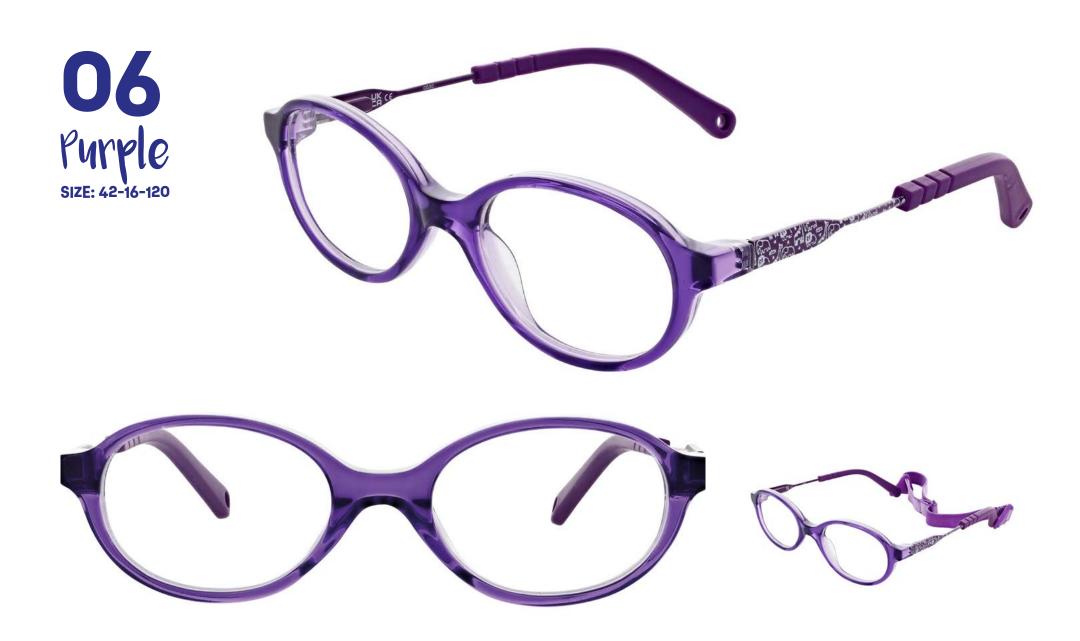

**O6**SIZE: 42-16-120

The perfect safari adventure under the starry African sky awaits! Star Fit O6 is a charming rounded oval frame, available in two captivating colours: Blue and Purple.

The temples of these frames boast a mesmerising, raised print with hand-drawn safari animals, evoking the spirit of the wild. Picture majestic lions, graceful giraffes, and playful elephants etched in exquisite detail. Stars in the design twinkle like the night sky on an African savanna, adding a touch of magic to your style.