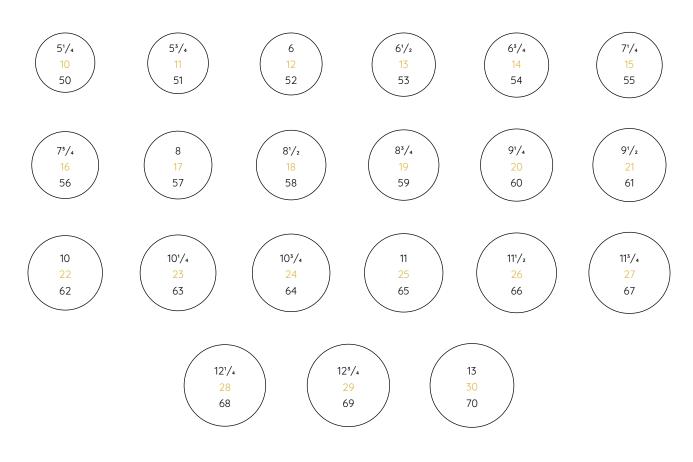

3. Place the ring on the circles on the chart to determine the exact size. The inner circumference of the ring must coincide perfectly with the diameter of the selected circle.

1cm

## Measurement chart

This sheet is purely indicative. Tavanti Jewels is not responsible for any errors resulting from the measurement.