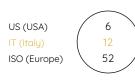

3. Place the ring on the circles on the chart to determine the exact size. The inner circumference of the ring must coincide perfectly with the diameter of the selected circle.

1cm