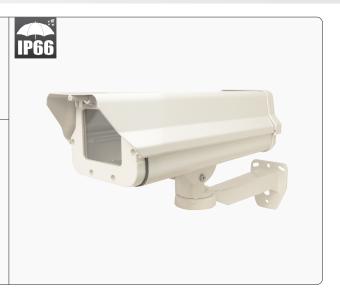

## **Weather Resistant Heavy Duty Traditional Camera Housing**

VCH401HBMT Housing, heater, blower & bracket

## **Features**

- · Ivory housing color
- Rust proof hardware
- · Housing with heater, blower & bracket
- Housing dimensions: 14.56" (L) x 5.5" (W) x 4.5" (H)
- Bracket dimensions: 11.5" (L) x 3.25" (W) x 4" (H)
- IP66 compliant
- 24VAC power supply (power supply not included)
- 1 year warranty