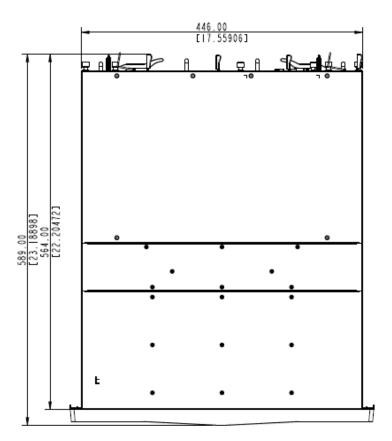

# **Dimensions**

# **Specifications**

|                                    | DEU1124                                                                                                                              |
|------------------------------------|--------------------------------------------------------------------------------------------------------------------------------------|
| Storage                            |                                                                                                                                      |
| HDD                                | 24 SATA Interfaces                                                                                                                   |
| Disk Capacity                      | 2TB、3TB、4TB SATA Disk,2TB、3TB、4TB NL 7200RPM SAS Disk                                                                                |
| External Interface                 |                                                                                                                                      |
| Management<br>Interface            | 1 Serial port                                                                                                                        |
| Back-end<br>Expansion<br>Interface | 2 24Gbps Mini SAS                                                                                                                    |
| Controller                         | 1                                                                                                                                    |
| General                            |                                                                                                                                      |
| Power Supply                       | 100V – 127V/200V – 240V AC; 60Hz/50Hz                                                                                                |
| Authentication certificate         | CE, FCC, TUV, UL, CCC                                                                                                                |
| Consumption                        | 350W (fully loaded)                                                                                                                  |
| Working<br>Environment             | 10 °C~ 35 °C / 50°F ~ 95°F<br>20%~80% RH (non-condensing)                                                                            |
| Weight                             | Without HDD: < 19.5 kg; Fully loaded: < 37 kg                                                                                        |
| Dimensions<br>(H×W×D)              | $481.6 \times 589.0 \times 175.0$ mm ( $19.0'' \times 23.2'' \times 6.9''$ )<br>Note: for standard cabinet with 800mm depth or above |