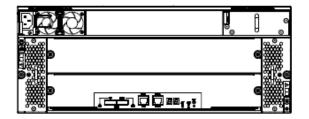

# **Specifications**

|                                    | DEU1124                                                                                                                              |
|------------------------------------|--------------------------------------------------------------------------------------------------------------------------------------|
| Storage                            |                                                                                                                                      |
| HDD                                | 24 SATA Interfaces                                                                                                                   |
| Disk Capacity                      | 2TB、3TB、4TB SATA Disk,2TB、3TB、4TB NL 7200RPM SAS Disk                                                                                |
| External Interface                 |                                                                                                                                      |
| Management<br>Interface            | 1 Serial port                                                                                                                        |
| Back-end<br>Expansion<br>Interface | 2 24Gbps Mini SAS                                                                                                                    |
| Controller                         | 1                                                                                                                                    |
| General                            |                                                                                                                                      |
| Power Supply                       | 100V – 127V/200V – 240V AC; 60Hz/50Hz                                                                                                |
| Authentication certificate         | CE, FCC, TUV, UL, CCC                                                                                                                |
| Consumption                        | 350W (fully loaded)                                                                                                                  |
| Working<br>Environment             | 10 °C~ 35 °C / 50°F ~ 95°F<br>20%~80% RH (non-condensing)                                                                            |
| Weight                             | Without HDD: < 19.5 kg; Fully loaded: < 37 kg                                                                                        |
| Dimensions<br>(H×W×D)              | $481.6 \times 589.0 \times 175.0$ mm ( $19.0'' \times 23.2'' \times 6.9''$ )<br>Note: for standard cabinet with 800mm depth or above |