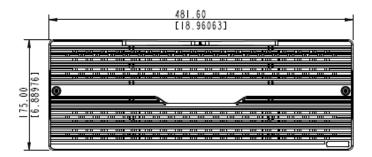

# **Dimensions**

# **Specifications**

|                                    | DEU1124                                                                                                                              |
|------------------------------------|--------------------------------------------------------------------------------------------------------------------------------------|
| Storage                            |                                                                                                                                      |
| HDD                                | 24 SATA Interfaces                                                                                                                   |
| Disk Capacity                      | 2TB、3TB、4TB SATA Disk,2TB、3TB、4TB NL 7200RPM SAS Disk                                                                                |
| External Interface                 |                                                                                                                                      |
| Management<br>Interface            | 1 Serial port                                                                                                                        |
| Back-end<br>Expansion<br>Interface | 2 24Gbps Mini SAS                                                                                                                    |
| Controller                         | 1                                                                                                                                    |
| General                            |                                                                                                                                      |
| Power Supply                       | 100V – 127V/200V – 240V AC; 60Hz/50Hz                                                                                                |
| Authentication certificate         | CE, FCC, TUV, UL, CCC                                                                                                                |
| Consumption                        | 350W (fully loaded)                                                                                                                  |
| Working<br>Environment             | 10 °C~ 35 °C / 50°F ~ 95°F<br>20%~80% RH (non-condensing)                                                                            |
| Weight                             | Without HDD: < 19.5 kg; Fully loaded: < 37 kg                                                                                        |
| Dimensions<br>(H×W×D)              | $481.6 \times 589.0 \times 175.0$ mm ( $19.0'' \times 23.2'' \times 6.9''$ )<br>Note: for standard cabinet with 800mm depth or above |