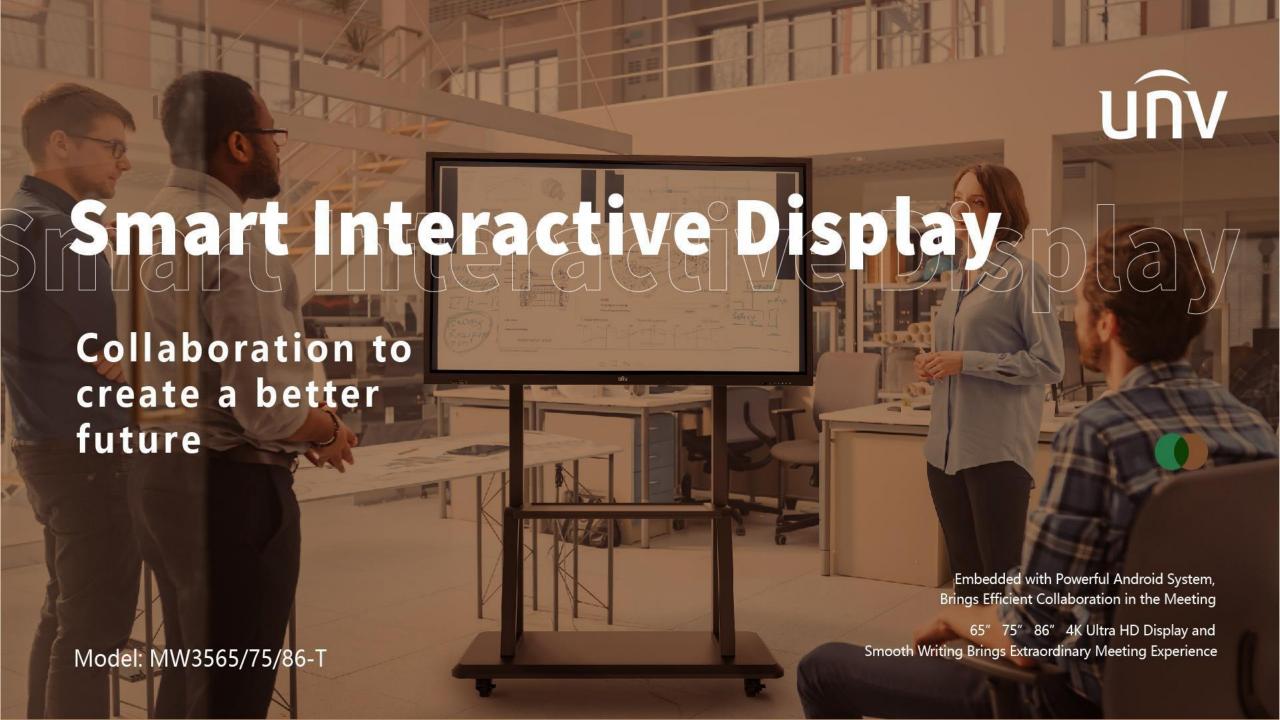

## Screen Size Recommendation

Mini Meeting Room Recommendation Size 65"

Small Meeting Room Recommendation Size 75" Medium Meeting Room Recommendation Size 86"

| Product                    | Model    | Number of people | Meeting room size |
|----------------------------|----------|------------------|-------------------|
| 65" Interactive whiteboard | MW3565-T | ≤10              | 8~15 m²           |
| 75" Interactive whiteboard | MW3575-T | 10~15            | 15~25 m²          |
| 86" Interactive whiteboard | MW3586-T | 15~25            | 25~40m²           |