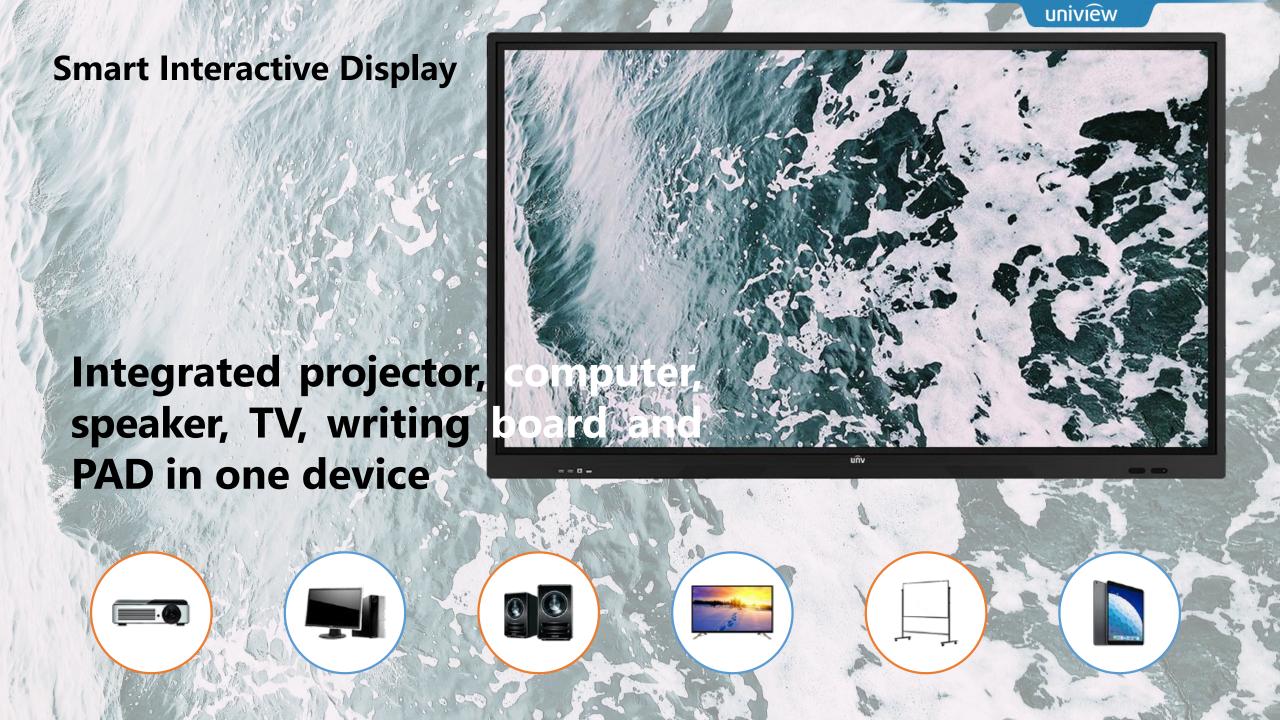

Insert the pluggable PC module, the screen can support dual systems, and android & windows system can be switched by one-key operation.