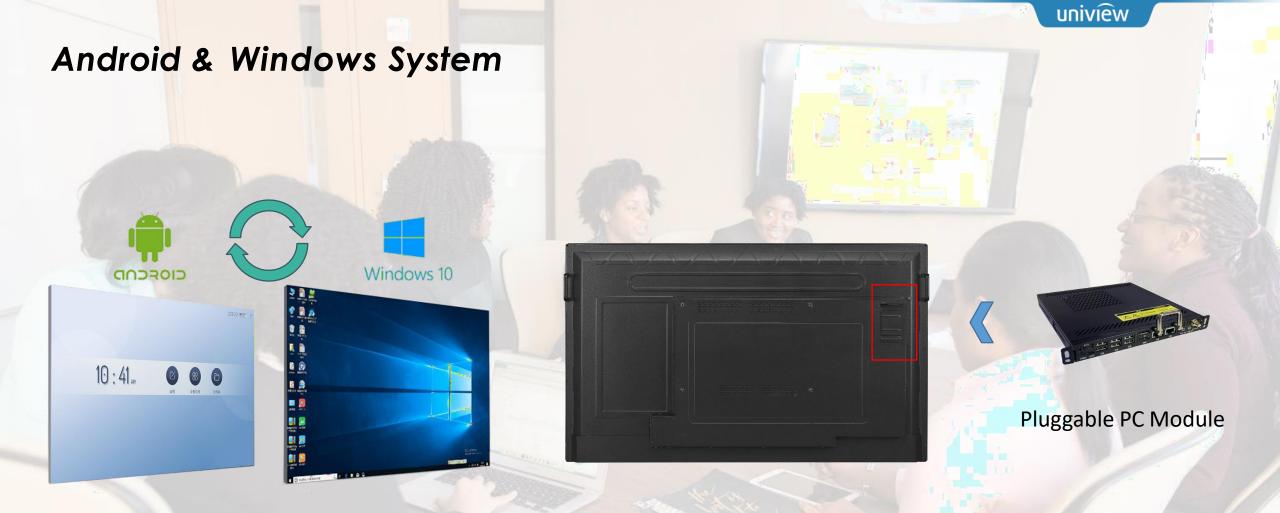

Insert the pluggable PC module, the screen can support dual systems, and android & windows system can be switched by one-key operation.