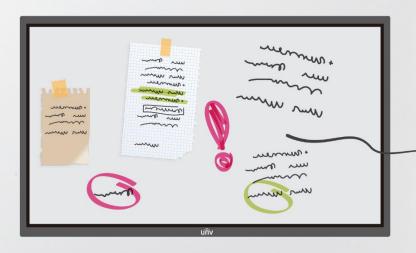

## **Easy to Write, Simple to Save**

- Infrared touch technology, support 20 points writing by touch pen or finger.
- Support quick gesture: two-finger zoom, three-finger drag, hand-back erasure and cleaning
- > Enter comment mode in any interface and sign your idea at any time.
- Meeting minutes can be sent by email or through QR code scans