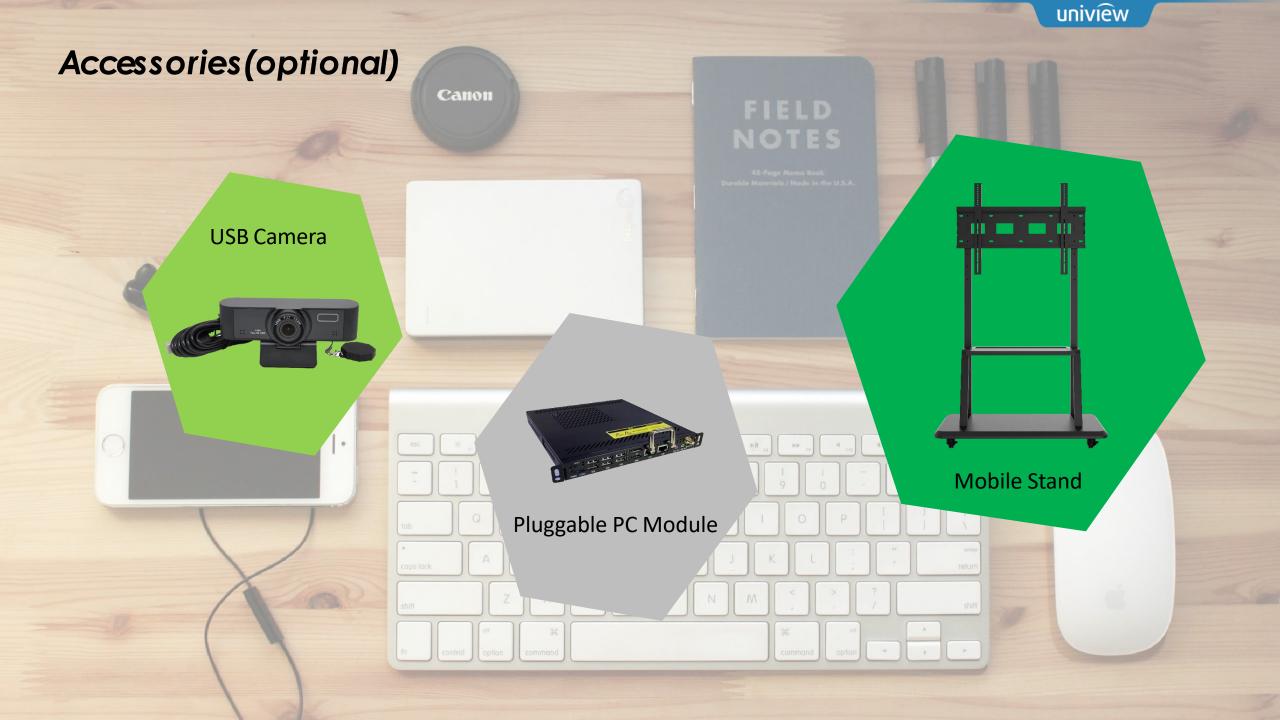

Insert the pluggable PC module, the screen can support dual systems, and android & windows system can be switched by one-key operation.