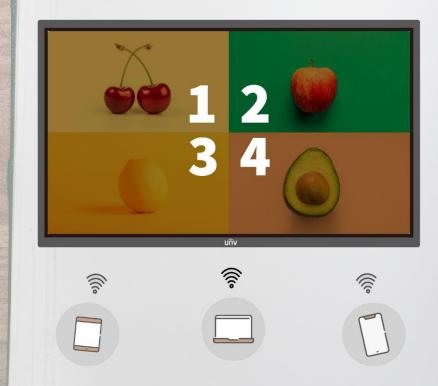

## **Multi-screen Interaction without Cable Limitation**

- Easy connections.
- Share photos and documents wirelessly on the big screen via PC, smart phones and PAD.
- Support up to 4 devices screen mirroring at the same time, and provide you with a clear comparison.
- > Two-way operations create flexible and efficient interactions.