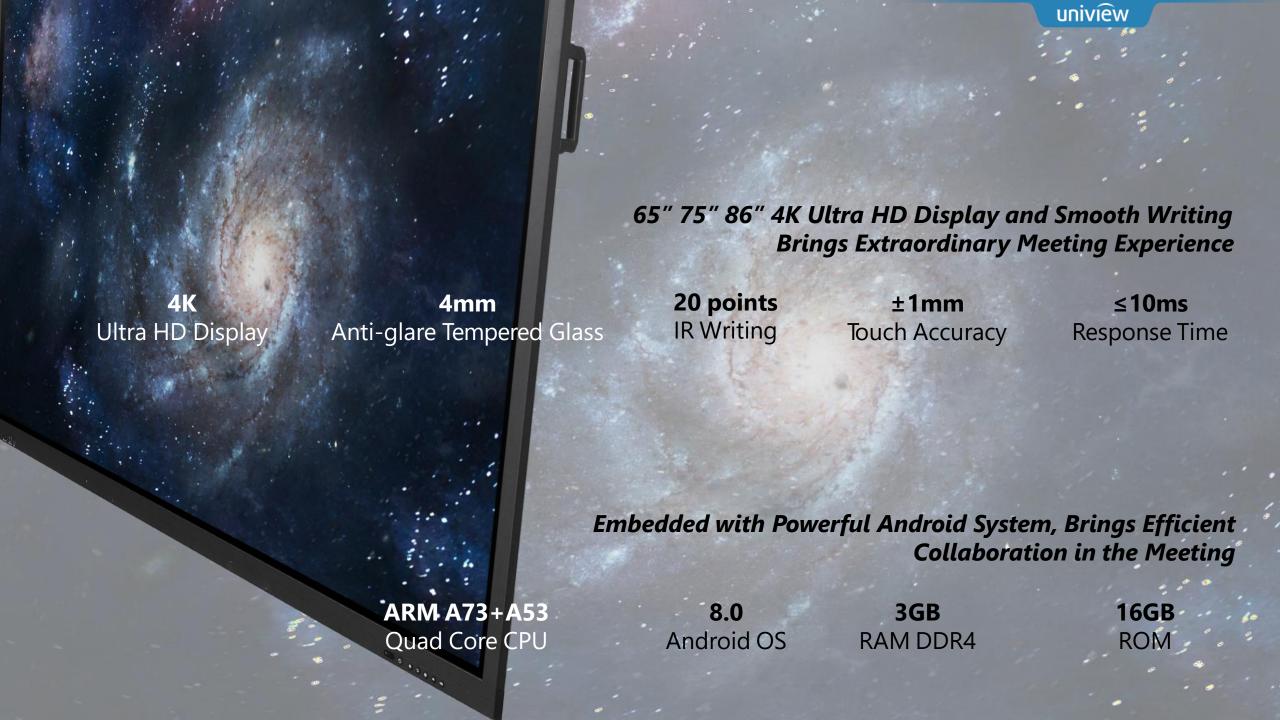

## **Easy to Write, Simple to Save**

- Infrared touch technology, support 20 points writing by touch pen or finger.
- Support quick gesture: two-finger zoom, three-finger drag, hand-back erasure and cleaning
- > Enter comment mode in any interface and sign your idea at any time.
- Meeting minutes can be sent by email or through QR code scans