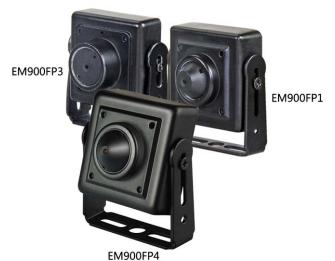

## **EM900F**

1080p Full HD Mini Metal Case Camera

## **Specifications**

| Model No.             | EM900FP1                                                                         | EM900FP3      | EM900FP4                  |
|-----------------------|----------------------------------------------------------------------------------|---------------|---------------------------|
| Lens Type             | 3.7mm conical                                                                    | 3.7mm flat    | 3.7mm cone                |
| Pickup Device         | 1/2.8" Sony 2.43MP CMOS                                                          |               |                           |
| Video Format          | NTSC / PAL (Can be switched via OSD)                                             |               |                           |
| Effective Pixels      | 1920 (H) x 1080 (V)                                                              |               |                           |
| Scanning System       | Progressive Scan                                                                 |               |                           |
| Sensitivity           | 0.2 Lux                                                                          |               |                           |
| Electronic Shutter    | Auto / Manual (x30 ~ 1/50,000) / FLK                                             |               |                           |
| Gamma Correction      | 0.45                                                                             |               |                           |
| BLC                   | Off / BLC / HS BLC Selectable                                                    |               |                           |
| AGC                   | 0 ~ 15 Levels                                                                    |               |                           |
| White Balance         | ATW / AWC-SET / Indoor / Outdoor /                                               |               |                           |
|                       | Manual / AWB                                                                     |               |                           |
| Sync. Mode            | Internal                                                                         |               |                           |
| Day/Night             | Ext, Auto, Color, B/W                                                            |               |                           |
| UTC Function          | Supported                                                                        |               |                           |
| OSD Languages         | English / Simplified Chinese / Traditional Chinese / German / French / Italian / |               |                           |
| OSD Languages         | Spanish / Polish / Russian / Portuguese / Netherlands / Turkish                  |               |                           |
| DNR                   | 2DNR / 3DNR, Off                                                                 |               |                           |
| Defog                 | Off / Auto                                                                       |               |                           |
| D-WDR                 | On / Off / Auto                                                                  |               |                           |
| Sens-up               | Off / Auto (x2 ~ x30)                                                            |               |                           |
| Mirror                | Off / Mirror / V-Flip / Rotate                                                   |               |                           |
| Motion Detection      | Off / On for 4 selectable zones                                                  |               |                           |
| Privacy Mask          | Off / On for 4 selectable zones                                                  |               |                           |
| Power Source          | 12VDC                                                                            |               |                           |
| Power Consumption     | 1.08W max.                                                                       |               |                           |
| Operating Temperature | -10°C ~50°C / -14°F ~ 122°F                                                      |               |                           |
| Humidity              | Less than 80%                                                                    |               |                           |
| Dimensions            | 30 x 18mm /                                                                      | 1.18" x 0.71" | 30 x 19mm / 1.18" x 0.74" |
| Weight                | 295g / 0.65lb                                                                    |               |                           |
| Certifications        | CE, FCC, RoHS                                                                    |               |                           |