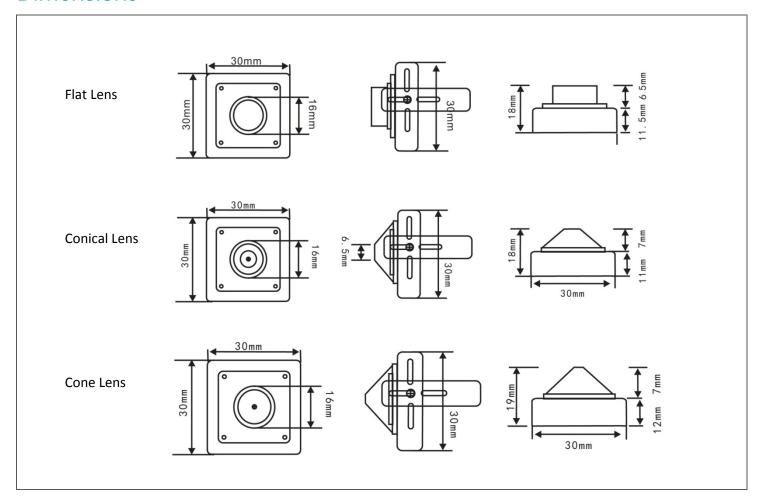

## **Dimensions**

## **Specifications**

| Model No.             | EM900FP1                                                                         | EM900FP3      | EM900FP4                  |
|-----------------------|----------------------------------------------------------------------------------|---------------|---------------------------|
| Lens Type             | 3.7mm conical                                                                    | 3.7mm flat    | 3.7mm cone                |
| Pickup Device         | 1/2.8" Sony 2.43MP CMOS                                                          |               |                           |
| Video Format          | NTSC / PAL (Can be switched via OSD)                                             |               |                           |
| Effective Pixels      | 1920 (H) x 1080 (V)                                                              |               |                           |
| Scanning System       | Progressive Scan                                                                 |               |                           |
| Sensitivity           | 0.2 Lux                                                                          |               |                           |
| Electronic Shutter    | Auto / Manual (x30 ~ 1/50,000) / FLK                                             |               |                           |
| Gamma Correction      | 0.45                                                                             |               |                           |
| BLC                   | Off / BLC / HS BLC Selectable                                                    |               |                           |
| AGC                   | 0 ~ 15 Levels                                                                    |               |                           |
| White Balance         | ATW / AWC-SET / Indoor / Outdoor /                                               |               |                           |
|                       | Manual / AWB                                                                     |               |                           |
| Sync. Mode            | Internal                                                                         |               |                           |
| Day/Night             | Ext, Auto, Color, B/W                                                            |               |                           |
| UTC Function          | Supported                                                                        |               |                           |
| OSD Languages         | English / Simplified Chinese / Traditional Chinese / German / French / Italian / |               |                           |
| OSD Languages         | Spanish / Polish / Russian / Portuguese / Netherlands / Turkish                  |               |                           |
| DNR                   | 2DNR / 3DNR, Off                                                                 |               |                           |
| Defog                 | Off / Auto                                                                       |               |                           |
| D-WDR                 | On / Off / Auto                                                                  |               |                           |
| Sens-up               | Off / Auto (x2 ~ x30)                                                            |               |                           |
| Mirror                | Off / Mirror / V-Flip / Rotate                                                   |               |                           |
| Motion Detection      | Off / On for 4 selectable zones                                                  |               |                           |
| Privacy Mask          | Off / On for 4 selectable zones                                                  |               |                           |
| Power Source          | 12VDC                                                                            |               |                           |
| Power Consumption     | 1.08W max.                                                                       |               |                           |
| Operating Temperature | -10°C ~50°C / -14°F ~ 122°F                                                      |               |                           |
| Humidity              | Less than 80%                                                                    |               |                           |
| Dimensions            | 30 x 18mm /                                                                      | 1.18" x 0.71" | 30 x 19mm / 1.18" x 0.74" |
| Weight                | 295g / 0.65lb                                                                    |               |                           |
| Certifications        | CE, FCC, RoHS                                                                    |               |                           |