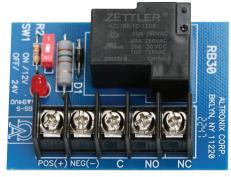

## RB30

Ultra Sensitive Relay Module

Altronix RB30 Snap Track mountable relay is designed for continuous duty. This rugged and dependable relay will handle any switching application.

RB30

| ysical and Environmen            | Ital                                                                                                                                                        |
|----------------------------------|-------------------------------------------------------------------------------------------------------------------------------------------------------------|
| imensions (L x W x H)            |                                                                                                                                                             |
| 2" x 2.75" x 0.75" (50.8mm       | n x 69.85mm x 19.05mm)                                                                                                                                      |
| Product: 0.1 II                  | b. (0.05 kg)<br>Ib. (0.07 kg)                                                                                                                               |
| Operating: - 25<br>Storage: - 20 | ℃ to 55℃ (– 13℃ to 131℉)<br>℃ to 70℃ (– 4℉ to 158℉)<br>+/– 5%                                                                                               |
|                                  | Dimensions (L x W x H)   2" x 2.75" x 0.75" (50.8mn   Veight (approx.)   Product: 0.1 II   Shipping: 0.15   Cemperature 0   Operating: - 25   Storage: - 20 |