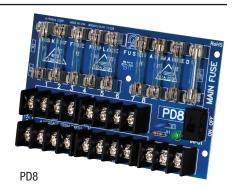

## PD8

## Power Distribution Module

Altronix PD8 power distribution module is designed to convert a single AC or DC input into eight (8) individually fuse protected outputs.

## **Specifications**

Input

Voltage Range 28VAC or 28VDC max., up to 12A

Outputs

Eight (8) fuse protected outputs

2.5A per output max.

Total output current should not exceed max current rating of

power supply employed

Fuses are rated @ 3.5A/250V

Indicators (LED)

DC Output Power LED

Physical and Environmental

Dimensions (L x W x H)

5.25" x 3.25" x 1" (133.4mm x 82.6mm x 25.4mm)

Product Weight 0.25 lb. (0.11 kg) Shipping Weight 0.3 lb. (0.14 kg)