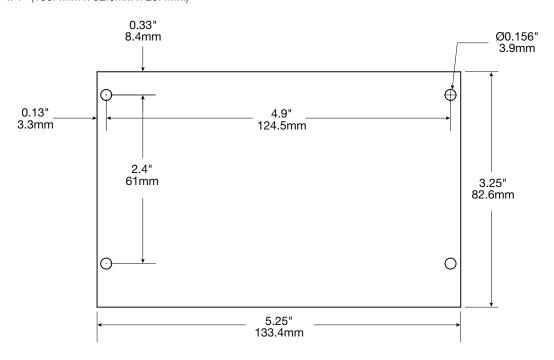

## Board Dimensions (L x W x H) and Drawing

5.25" x 3.25" x 1" (133.4mm x 82.6mm x 25.4mm)