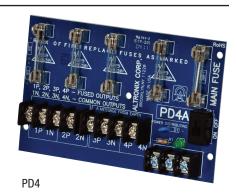

## Power Distribution Module

Altronix PD4 power distribution module is designed to convert a single AC or DC input into four (4) individually fuse protected outputs.

## **Specifications**

Input

Voltage Range 28VAC or 28VDC max., up to 10A

Outputs

Four (4) fuse protected outputs

2.5A per output max.

Total output current should not exceed max current rating of

power supply employed Fuses are rated @ 3.5A/250V

Indicators (LED)

DC Output Power LED

Physical and Environmental

Dimensions (L x W x H)

5.25" x 3.25" x 1" (133.4mm x 82.6mm x 25.4mm)

Product Weight 0.15 lb. (0.07 kg)

Shipping Weight 0.25 lb. (0.11 kg)

Temperature