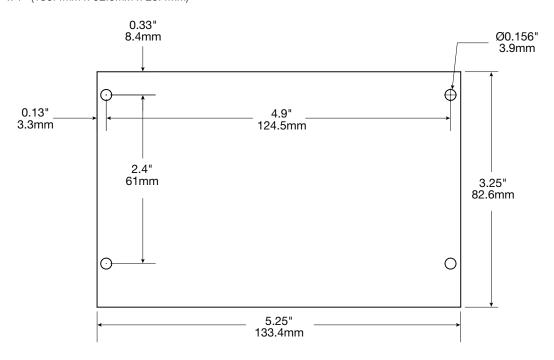

## Board Dimensions (L x W x H) and Drawing

5.25" x 3.25" x 1" (133.4mm x 82.6mm x 25.4mm)

Indicators (LED)

DC Output Power LED

Physical and Environmental

Dimensions (L x W x H)

5.25" x 3.25" x 1" (133.4mm x 82.6mm x 25.4mm)

Product Weight 0.15 lb. (0.07 kg)

Shipping Weight 0.25 lb. (0.11 kg)

Temperature