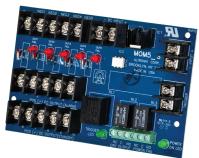

### MOM5

#### Multi-Output Access Control Power Distribution Module

Altronix MOM5 power distribution module converts one (1) non power-limited DC voltage input to five (5) power-limited outputs. Each output will route power to a variety of access control hardware and devices which includes Mag Locks, Electric Strikes, Magnetic Door Holders, etc. These outputs will operate in both fail-safe and fail-secure modes. Controlled trigger input is achieved through normally open (NO) or normally closed (NC) supervised input or the polarity reversal from an FACP (Fire Alarm Control Panel). A form "C" dry output relay will enable HVAC Shutdown, Elevator Recall or trigger auxiliary devices.

MOM5