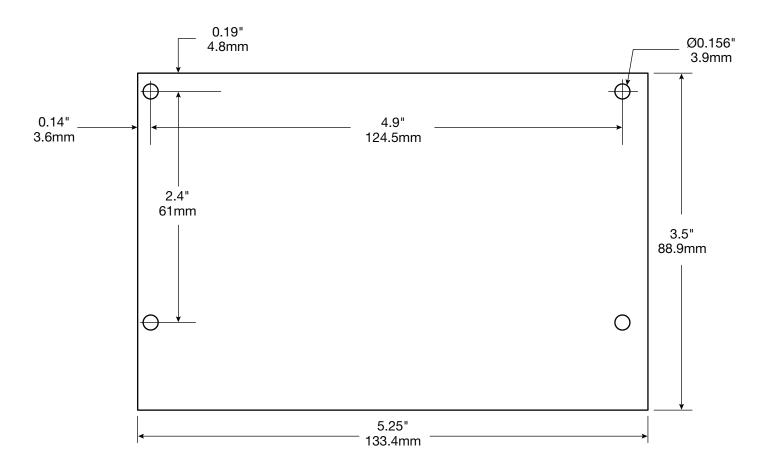

# Board Dimensions (L x W x H) and Drawing

5.25" x 3.5" x 1" (133.4mm x 88.9mm x 25.4mm)

**Agency Listings** 

UL294 Access Control
UL1481 Fire Alarm
ULC-S318-96 Burglar Alarm

CE European Conformity

NFPA Compliant.

Physical and Environmental

Dimensions (L x W x H)

5.25" x 3.5" x 1" (133.4mm x 88.9mm x 25.4mm).