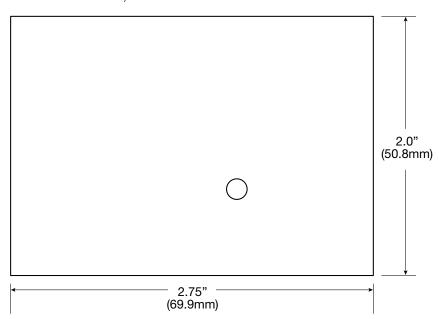

Physical and Environmental

Dimensions (L x W x H)

2.75" x 2" x 1" (69.9mm x 50.8mm x 25.4mm).

Product Weight 0.12 lbs. (0.05 kg). Shipping Weight 0.15 lbs. (0.07 kg).

Temperature

Operating 0°C to 49°C (32°F to 120°F). Storage -20°C to 70°C (-4°F to 158°F).

## Board Dimensions (L x W x H) and Drawing

2.75" x 2" x 1" (69.85mm x 50.8mm x 25.4mm)