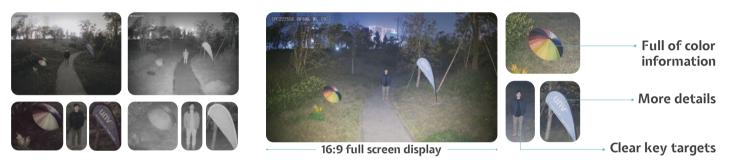

### Benefits

Uni

Most crimes take place at night, which provides more convenient conditions for criminals. In video security, color-related information is critical to identifying incident details, especially at night. But in low-light situations, people and vehicles can easily be hidden in the background, making it difficult to distinguish between key elements.

UNV ColorHunter camera is available, coupled with a supplemental light for extreme dark scenarios. The ColorHunter cameras guarantee that videos have colorful details when you need them. In addition, the ColorHunter cameras can also work with SIP functions to further enhance the probability and accuracy of feature extraction.

#### **5MP High resolution**

5MP (2880\*1620) 16:9 images improve user experience.