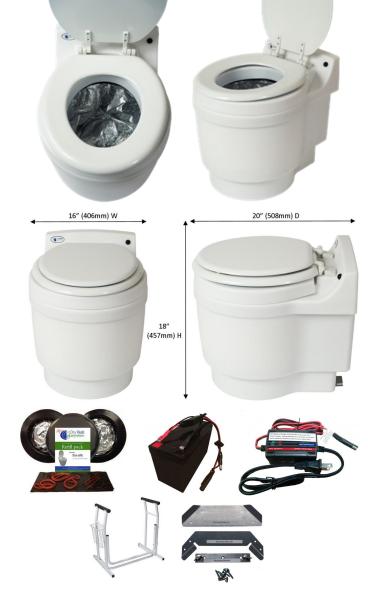

## A Breakthrough in Trucking Comfort & Convenience!

The days of truckers looking for a safe, clean, accessible and comfortable place to pull over and use a restroom are over. The Laveo™ portable electric toilet by Dry Flush is an innovative and practical solution to this common, awkward dilemma. The waterless, odorless, chemical-free, no-freeze, low-maintenance and compact portable electric toilet measures 16"W x 20"D x 18"H and weighs just 29 lbs.

For comfort, the seat and height are standard toilet sizes. When done, users simply push the flush button as they would with a traditional toilet. However, instead of requiring water, extensive plumbing or expensive chemicals, the proprietary Laveo double-layered barrier bag automatically encloses urine and stool in a spill-resistant, odorless way. The dispenser automatically brings in new, clean barrier bag material for the next flush.

Each barrier bag cartridge can handle an average of 15 flushes. Once full, a cartridge may be easily removed in a sanitary way and discarded in a trash container. There is no dirty water to dump or chemicals to pour. Installing a new cartridge takes less than one minute.

The self-contained Laveo Dry Flush portable toilet uses 12V DC power with 4.9 amp flush and 0.0 amp idle. Power options include long-life rechargeable batteries, solar chargers and AC adaptors. A charger cable is included. Other options include handrails and privacy shelters. The "go anywhere" Laveo toilet may be permanently installed or easily removed, utilized elsewhere and re-installed whenever needed.

Add it all up, and Laveo Dry Flush is an excellent choice and a smart investment in comfort and convenience when you on the road!

Options include: rechargeable battery; battery charger; support rails; and mounting bracket. Visit our website for more details and to purchase online.