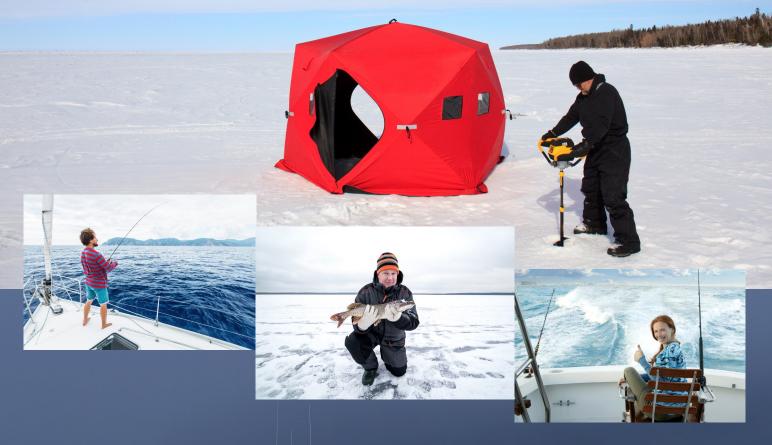

## NATURE CALLING WHILE FISHING?

Introducing the Laveo™
waterless, odorless,
chemical-free
portable toilet.

## A Breakthrough in Fishing Comfort & Convenience!

What happens when someone needs to go to the bathroom while ice fishing, or fishing in other environments where options are limited? The Laveo™ portable electric toilet by Dry Flush is an innovative and practical solution to this common, awkward dilemma. The waterless, odorless, chemical-free, no-freeze, low-maintenance and compact portable electric toilet measures 16"W x 20"D x 18"H and weighs just 29 lbs.