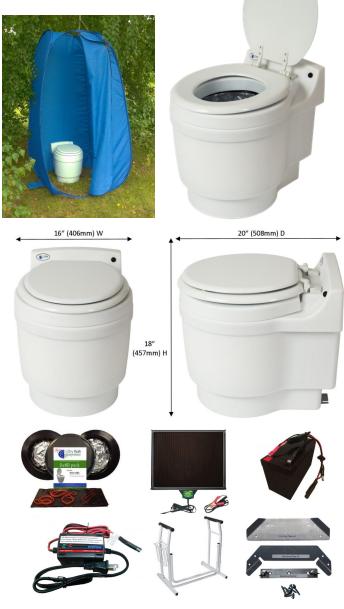

## A Breakthrough in Fishing Comfort & Convenience!

What happens when someone needs to go to the bathroom while ice fishing, or fishing in other environments where options are limited? The Laveo™ portable electric toilet by Dry Flush is an innovative and practical solution to this common, awkward dilemma. The waterless, odorless, chemical-free, no-freeze, low-maintenance and compact portable electric toilet measures 16"W x 20"D x 18"H and weighs just 29 lbs.

The self-contained Laveo Dry Flush portable toilet uses 12V DC power with 4.9 amp flush and 0.0 amp idle. Power options include long-life rechargeable batteries, solar chargers and AC adaptors. A charger cable is included. Other options include handrails and privacy shelters. The "go anywhere" Laveo toilet may be easily removed, utilized elsewhere, and re-installed on the ice or along the shoreline whenever needed.

Add it all up, and Laveo Dry Flush is an excellent choice and a smart investment in comfort and convenience during your year-round fishing trips!

Scan this QR code to go directly to our website.

Options include: privacy shelter; solar charger; rechargeable battery; battery charger; support rails; and mounting bracket. Visit our website for more details and to purchase online.