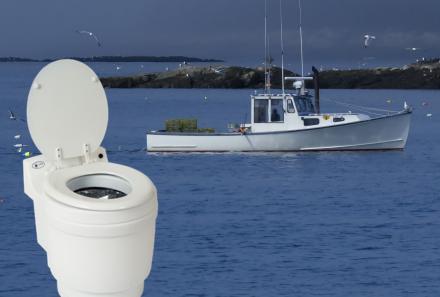

## NATURE CALLING WHILE FISHING?

Introducing the Laveo™
waterless, odorless,
chemical-free
portable toilet.

## A Breakthrough in Fishing Comfort & Convenience!

What happens when someone needs to go to the bathroom while ice fishing, or fishing in other environments where options are limited? The Laveo™ portable electric toilet by Dry Flush is an innovative and practical solution to this common, awkward dilemma. The waterless, odorless, chemical-free, no-freeze, low-maintenance and compact portable electric toilet measures 16"W x 20"D x 18"H and weighs just 29 lbs.