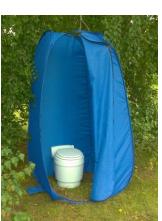

The self-contained Laveo Dry Flush portable toilet uses 12V DC power with 4.9 amp flush and 0.0 amp

idle. Power options include long-life rechargeable batteries, solar chargers and AC adaptors. A charger cable is included. Other options include handrails, mounting brackets and privacy shelters. The "go anywhere" Laveo toilet may be permanently floormounted or easily removed, utilized elsewhere, and re-installed at a campsite or in a trailer, van or RV whenever needed.

Options include: privacy shelter; solar charger; rechargeable battery; battery charger; support rails; and mounting bracket. Visit our website for more details and to purchase online.

Founded in 2012, Dry Flush has rapidly become a leader in high-quality, U.S.-made portable electric toilets. Thousands of Laveo toilets are in use around the world. For more information and to buy online, please call 203.248.4440, email <u>sales@Dry-Flush.com</u> or visit <u>www.Dry-Flush.com</u>. We are located at 126 South Turnpike Road, Suite 3, Wallingford, CT 06492.