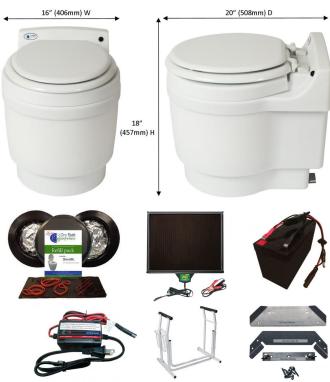

## A Breakthrough in Camping Comfort & Convenience!

The Laveo<sup>™</sup> by Dry Flush is an innovative and practical way to add a highly sanitary toilet to campsites, trailers, vans and RVs without the need for hook-ups. The waterless, odorless, chemicalfree, no-freeze, low-maintenance and compact portable electric toilet measures 16"W x 20"D x 18"H and weighs just 29 lbs.

The self-contained Laveo Dry Flush portable toilet uses 12V DC power with 4.9 amp flush and 0.0 amp

idle. Power options include long-life rechargeable batteries, solar chargers and AC adaptors. A charger cable is included. Other options include handrails, mounting brackets and privacy shelters. The "go anywhere" Laveo toilet may be permanently floormounted or easily removed, utilized elsewhere, and re-installed at a campsite or in a trailer, van or RV whenever needed.

Options include: privacy shelter; solar charger; rechargeable battery; battery charger; support rails; and mounting bracket. Visit our website for more details and to purchase online.

Founded in 2012, Dry Flush has rapidly become a leader in high-quality, U.S.-made portable electric toilets. Thousands of Laveo toilets are in use around the world. For more information and to buy online, please call 203.248.4440, email <u>sales@Dry-Flush.com</u> or visit <u>www.Dry-Flush.com</u>. We are located at 126 South Turnpike Road, Suite 3, Wallingford, CT 06492.