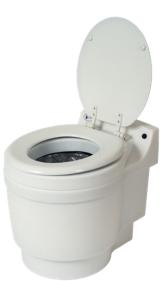

## A Breakthrough in Camping Comfort & Convenience!

The Laveo<sup>™</sup> by Dry Flush is an innovative and practical way to add a highly sanitary toilet to campsites, trailers, vans and RVs without the need for hook-ups. The waterless, odorless, chemicalfree, no-freeze, low-maintenance and compact portable electric toilet measures 16"W x 20"D x 18"H and weighs just 29 lbs.

For comfort, the seat and height are standard toilet

sizes. When done, users simply push the flush button as they would with a traditional toilet. However, instead of requiring water, extensive plumbing or expensive chemicals, the proprietary Laveo double-layered barrier bag automatically encloses urine and stool in a spill-resistant, odorless way. The dispenser automatically brings in new, clean barrier bag material for the next flush.