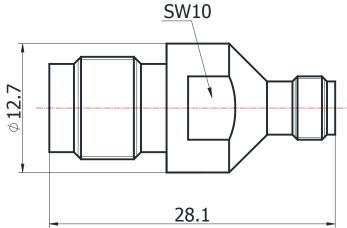

## **TNC/SMA-KKS**

<sup>\*</sup>Dimensions are in mm

| Configuration                   |                                  |  |
|---------------------------------|----------------------------------|--|
| Connector 1 Type                | TNC Female                       |  |
| Connector 1 Impedance           | 50 Ohms                          |  |
| Connector 1 Polarity            | Standard                         |  |
| Connector 2 Type                | SMA Female                       |  |
| Connector 2 Impedance           | 50 Ohms                          |  |
| Connector 2 Polarity            | Standard                         |  |
| Connector Mount Method          | None                             |  |
| Adapter Body Style              | Straight                         |  |
| Frequency                       | DC to 18 GHz                     |  |
| Electrical Specificatio         |                                  |  |
| Insertion Loss (dB)             | ≤ 0.05 xSqt.(f_GHz)              |  |
| VSWR /Return Loss               | 1.25                             |  |
| Materials Information           | 1                                |  |
|                                 |                                  |  |
| Center Contact                  | CuBe Gold Plated                 |  |
| Center Contact Outer Contact    | CuBe Gold Plated Stainless Steel |  |
|                                 |                                  |  |
| Outer Contact                   | Stainless Steel                  |  |
| Outer Contact<br>Body           | Stainless Steel Stainless Steel  |  |
| Outer Contact  Body  Dielectric | Stainless Steel Stainless Steel  |  |