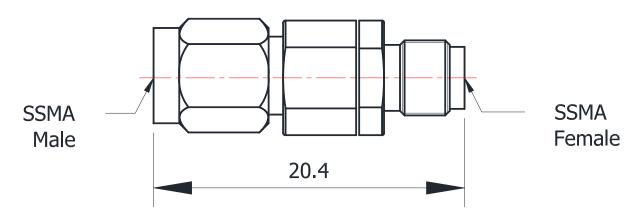

## SSMA(MALE)-SSMA(FEMALE)

## SSMA-JKS

\*Dimensions are in mm

| Configuration                         |                                     |  |
|---------------------------------------|-------------------------------------|--|
| Connector 1 Type                      | SSMA Male                           |  |
| Connector 1 Impedance                 | 50 Ohms                             |  |
| Connector 1 Polarity                  | Standard                            |  |
| Connector 2 Type                      | SSMA Female                         |  |
| Connector 2 Impedance                 | 50 Ohms                             |  |
| Connector 2 Polarity                  | Standard                            |  |
| Connector Mount Method                | None                                |  |
| Adapter Body Style                    | Straight                            |  |
| Insertion Loss (dB) VSWR /Return Loss | ≤ 0.1 xSqt.(f_GHz)<br>1.2 to 40 GHz |  |
|                                       |                                     |  |
| <b>Materials Information</b>          | 1                                   |  |
| Center Contact                        | CuBe Gold Plated                    |  |
|                                       |                                     |  |
| Outer Contact                         | Staindless Steel                    |  |
| Outer Contact<br>Body                 | Staindless Steel Staindless Steel   |  |
|                                       |                                     |  |
| Body<br>Dielectric                    | Staindless Steel                    |  |
| Body                                  | Staindless Steel                    |  |
| Body Dielectric  Environmental Data   | Staindless Steel PTFE & PEI         |  |