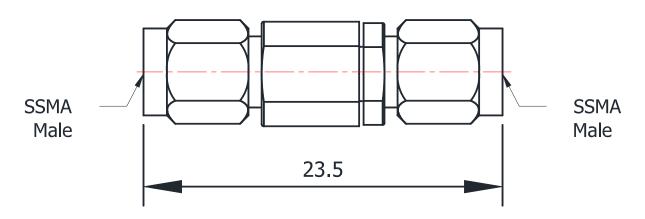

## SSMA(MALE)-SSMA(MALE)

## **SSMA-JJS**

\*Dimensions are in mm

| Configuration                |                         |  |
|------------------------------|-------------------------|--|
| Connector 1 Type             | SSMA Male               |  |
| Connector 1 Impedance        | 50 Ohms                 |  |
| Connector 1 Polarity         | Standard                |  |
| Connector 2 Type             | SSMA Male               |  |
| Connector 2 Impedance        | 50 Ohms                 |  |
| Connector 2 Polarity         | Standard                |  |
| Connector Mount Method       | None                    |  |
| Adapter Body Style           | Straight                |  |
| Frequency                    | DC to 40 GHz            |  |
| Electrical Specificatio      |                         |  |
| Insertion Loss (dB)          | $\leq$ 0.1 xSqt.(f_GHz) |  |
| VSWR /Return Loss            | 1.2 to 40 GHz           |  |
| <b>Materials Information</b> | 1                       |  |
| Center Contact               | CuBe Gold Plated        |  |
| Outer Contact                | Staindless Steel        |  |
| Body                         | Staindless Steel        |  |
| Dielectric                   | PTFE & PEI              |  |
| <b>Environmental Data</b>    |                         |  |
| Temperature Range            | -55°C to +165°C         |  |
| 2002/95/EC(RoHS)             | Compliant               |  |
|                              |                         |  |